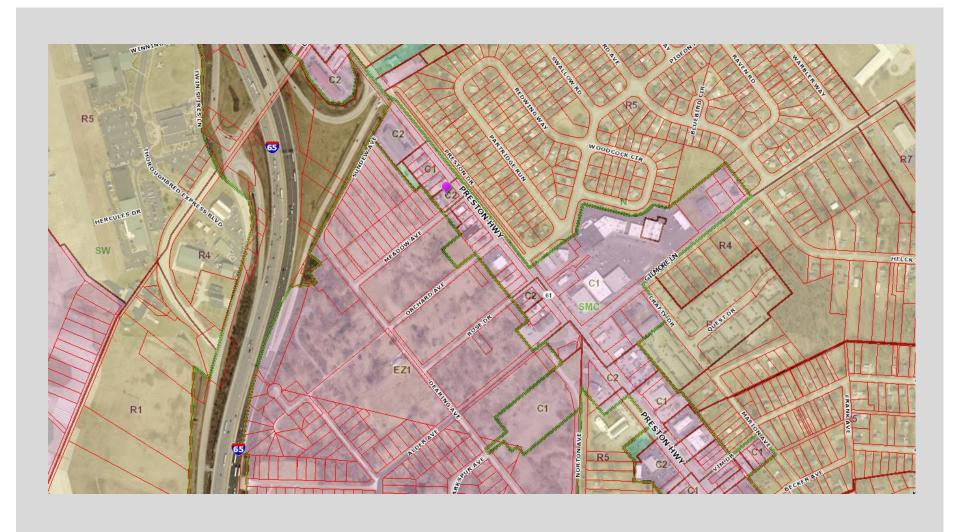

# GREYHOUND PASSENGER TERMINAL

Owner: Frank & Victoria Serapiglia

Applicant: Greyhound Lines, Inc.

Location: 4826 Preston Highway

 Revised Detailed District Development Plan:

•21-DDP-0048

Development Review Committee Meeting September 15th, 2021 (continued)





## **EXISTING SITE AERIAL**



# **SITE CONTEXT**



# PRESTON HIGHWAY STREET VIEW



## PRESTON HIGHWAY STREET VIEW



# **MEADOW AVE STREET VIEW**



#### **DEVELOPMENT PLAN**



#### **DEVELOPMENT PLAN SPECIFICS**

- Reuse of existing pavement and canopy
- Parking approved based on study of existing terminal sites
- Sidewalks and LBA to be provided
- Meadows Ave entrance width and radius updated to allow turning within travel lanes pavement
- No waivers or variances requested



## **BUS TURNING EXHIBIT - EASTBOUND**



# **BUS TURNING EXHIBIT - WESTBOUND**



## REQUESTS

- Revised Detailed District Development Plan
  - Amended bus turning routes per 9/1 DRC hearing
  - Amend binding elements as needed for proposed use

**QUESTIONS?**