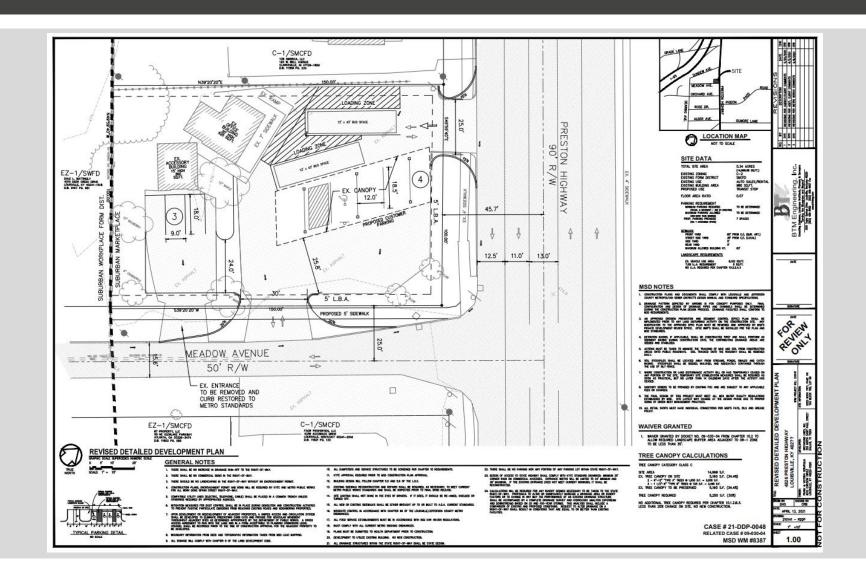

#### **DEVELOPMENT PLAN**

#### **DEVELOPMENT PLAN SPECIFICS**

- Reuse of existing pavement and canopy
- Parking approved based on study of existing terminal sites
- Sidewalks and LBA to be provided
- Meadows Ave entrance width and radius updated to allow turning within travel lanes pavement
- No waivers or variances requested