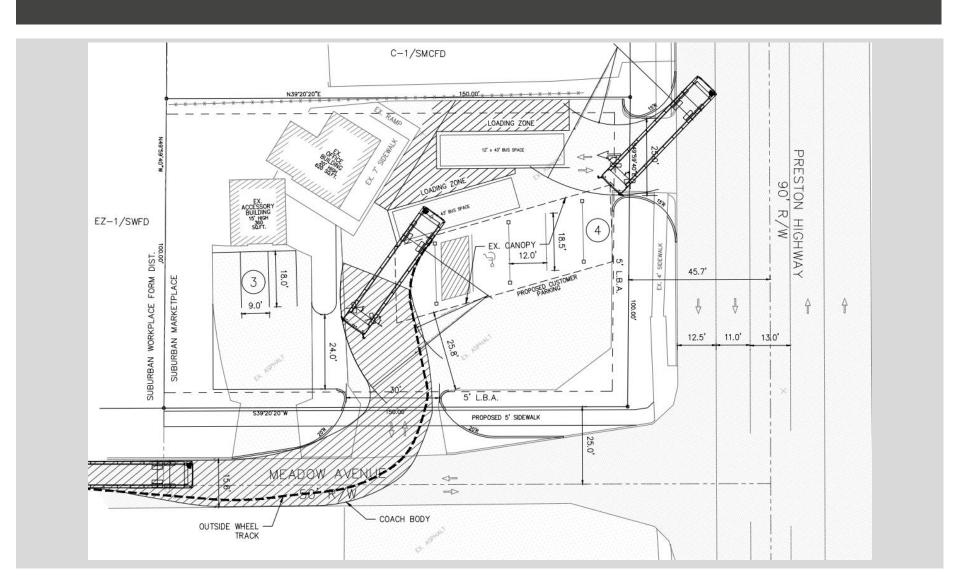

#### **DEVELOPMENT PLAN**

#### **DEVELOPMENT PLAN SPECIFICS**

- Reuse of existing pavement and canopy
- Parking approved based on study of existing terminal sites
- Sidewalks and LBA to be provided
- Meadows Ave entrance width and radius updated to allow turning within travel lanes pavement
- No waivers or variances requested