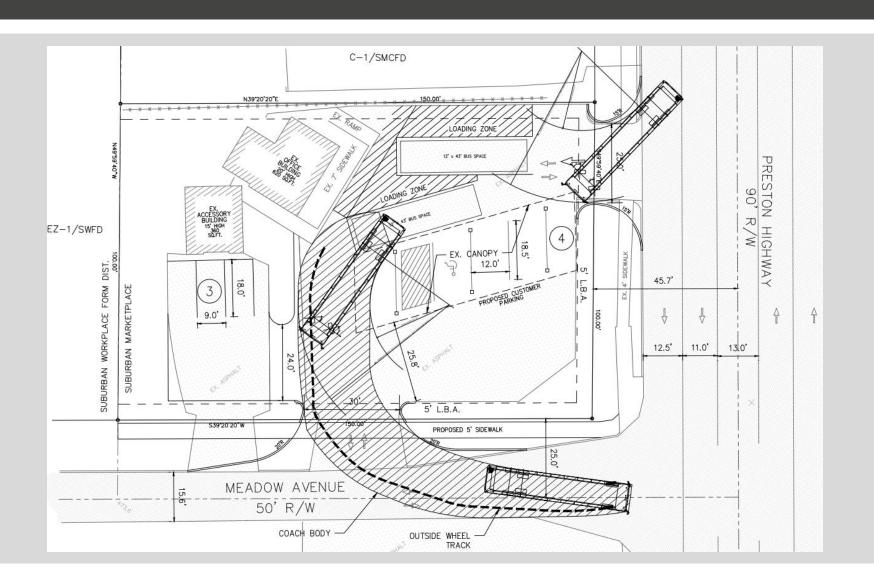

# GREYHOUND PASSENGER TERMINAL

Owner: Frank & Victoria Serapiglia

Applicant: Greyhound Lines, Inc.

Location: 4826 Preston Highway

 Revised Detailed District Development Plan:

•21-DDP-0048

Development Review Committee Meeting September 15th, 2021 (continued)





## **EXISTING SITE AERIAL**



# **SITE CONTEXT**



# PRESTON HIGHWAY STREET VIEW



## PRESTON HIGHWAY STREET VIEW



# **MEADOW AVE STREET VIEW**



#### **DEVELOPMENT PLAN**



#### **DEVELOPMENT PLAN SPECIFICS**

- Reuse of existing pavement and canopy
- Parking approved based on study of existing terminal sites
- Sidewalks and LBA to be provided
- Meadows Ave entrance width and radius updated to allow turning within travel lanes pavement
- No waivers or variances requested



## **BUS TURNING EXHIBIT - EASTBOUND**



# **BUS TURNING EXHIBIT - WESTBOUND**



## REQUESTS

- Revised Detailed District Development Plan
  - Amended bus turning routes per 9/1 DRC hearing
  - Amend binding elements as needed for proposed use

**QUESTIONS?**