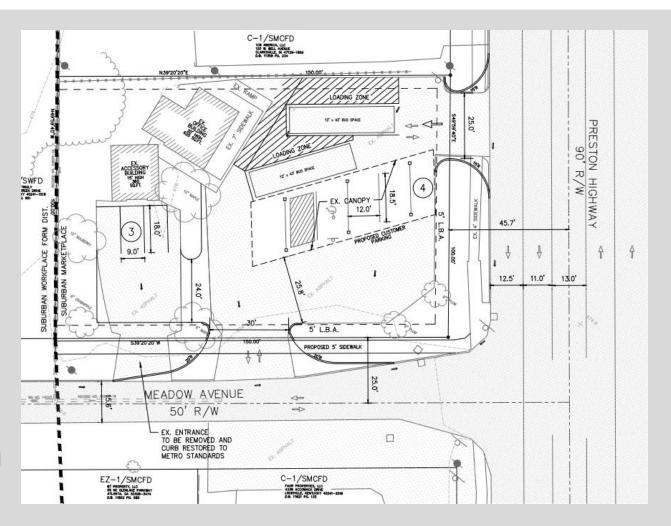

#### **DEVELOPMENT PLAN**

#### **DEVELOPMENT PLAN SPECIFICS**

- Reuse of existing pavement and canopy
- Parking approved based on study of existing terminal sites
- Sidewalks and LBA to be provided
- Meadows Ave entrance width and radius updated to allow turning within travel lanes pavement
- No waivers or variances requested