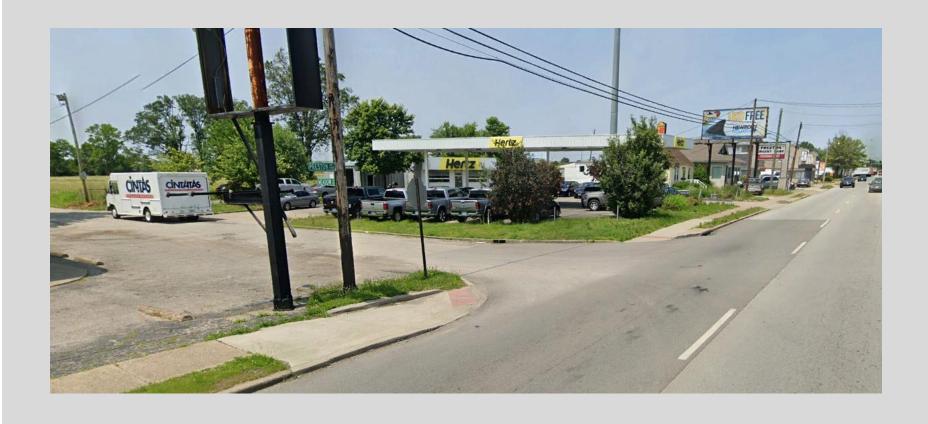

# GREYHOUND PASSENGER TERMINAL

Owner: Frank & Victoria Serapiglia

Applicant: Greyhound Lines, Inc.

Location: 4826 Preston Highway

 Revised Detailed District Development Plan:

•21-DDP-0048

Development Review Committee Meeting September 15th, 2021 (continued)





## **EXISTING SITE AERIAL**



# **SITE CONTEXT**



# PRESTON HIGHWAY STREET VIEW



## PRESTON HIGHWAY STREET VIEW



# **MEADOW AVE STREET VIEW**



#### **DEVELOPMENT PLAN**



#### **DEVELOPMENT PLAN SPECIFICS**

- Reuse of existing pavement and canopy
- Parking approved based on study of existing terminal sites
- Sidewalks and LBA to be provided
- Meadows Ave entrance width and radius updated to allow turning within travel lanes pavement
- No waivers or variances requested



## **BUS TURNING EXHIBIT - EASTBOUND**



# **BUS TURNING EXHIBIT - WESTBOUND**



## REQUESTS

- Revised Detailed District Development Plan
  - Amended bus turning routes per 9/1 DRC hearing
  - Amend binding elements as needed for proposed use

**QUESTIONS?**