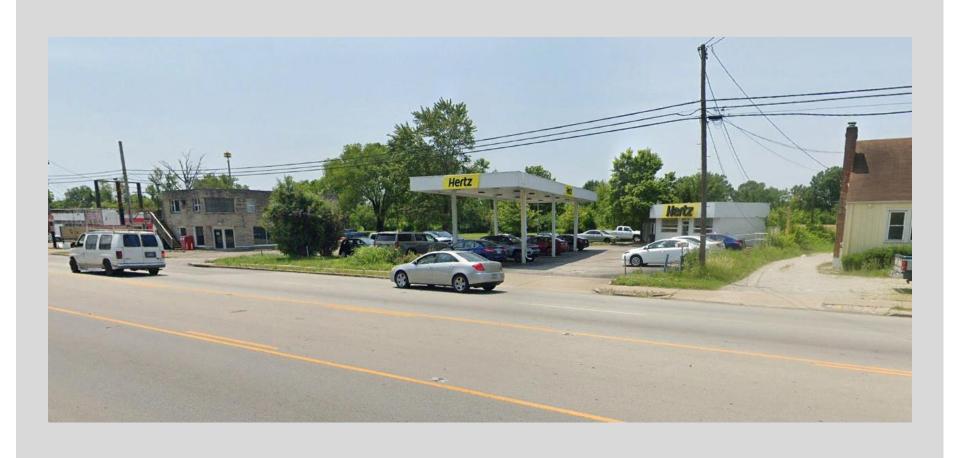

# GREYHOUND PASSENGER TERMINAL

Owner: Frank & Victoria Serapiglia

Applicant: Greyhound Lines, Inc.

Location: 4826 Preston Highway

 Revised Detailed District Development Plan:

•21-DDP-0048

Development Review Committee Meeting September 15th, 2021 (continued)





## **EXISTING SITE AERIAL**



# **SITE CONTEXT**



# PRESTON HIGHWAY STREET VIEW



## PRESTON HIGHWAY STREET VIEW



# **MEADOW AVE STREET VIEW**



#### **DEVELOPMENT PLAN**



#### **DEVELOPMENT PLAN SPECIFICS**

- Reuse of existing pavement and canopy
- Parking approved based on study of existing terminal sites
- Sidewalks and LBA to be provided
- Meadows Ave entrance width and radius updated to allow turning within travel lanes pavement
- No waivers or variances requested



## **BUS TURNING EXHIBIT - EASTBOUND**



# **BUS TURNING EXHIBIT - WESTBOUND**



## REQUESTS

- Revised Detailed District Development Plan
  - Amended bus turning routes per 9/1 DRC hearing
  - Amend binding elements as needed for proposed use

**QUESTIONS?**