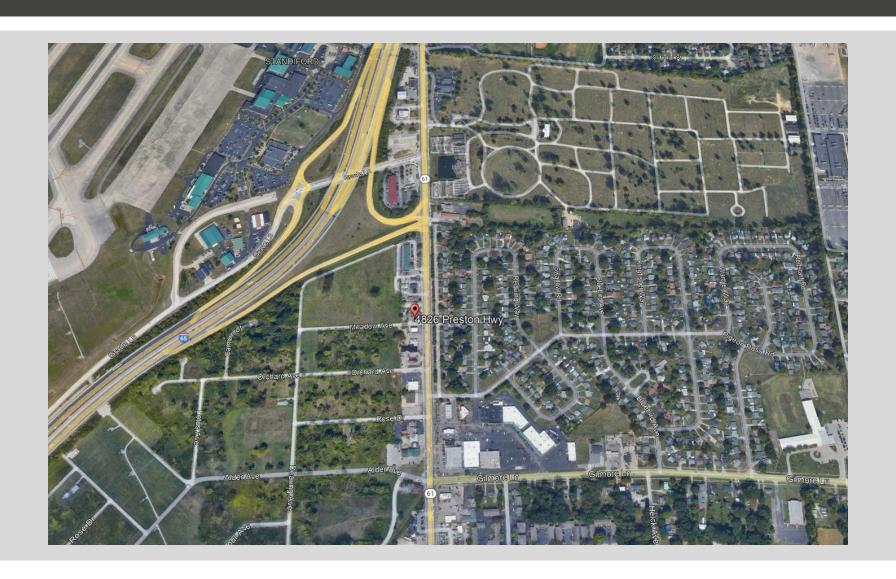

# GREYHOUND PASSENGER TERMINAL

Owner: Frank & Victoria Serapiglia

Applicant: Greyhound Lines, Inc.

Location: 4826 Preston Highway

 Revised Detailed District Development Plan:

•21-DDP-0048

Development Review Committee Meeting September 15th, 2021 (continued)





## **EXISTING SITE AERIAL**



# **SITE CONTEXT**



# PRESTON HIGHWAY STREET VIEW



## PRESTON HIGHWAY STREET VIEW



# **MEADOW AVE STREET VIEW**



#### **DEVELOPMENT PLAN**



#### **DEVELOPMENT PLAN SPECIFICS**

- Reuse of existing pavement and canopy
- Parking approved based on study of existing terminal sites
- Sidewalks and LBA to be provided
- Meadows Ave entrance width and radius updated to allow turning within travel lanes pavement
- No waivers or variances requested



## **BUS TURNING EXHIBIT - EASTBOUND**



# **BUS TURNING EXHIBIT - WESTBOUND**



## REQUESTS

- Revised Detailed District Development Plan
  - Amended bus turning routes per 9/1 DRC hearing
  - Amend binding elements as needed for proposed use

**QUESTIONS?**