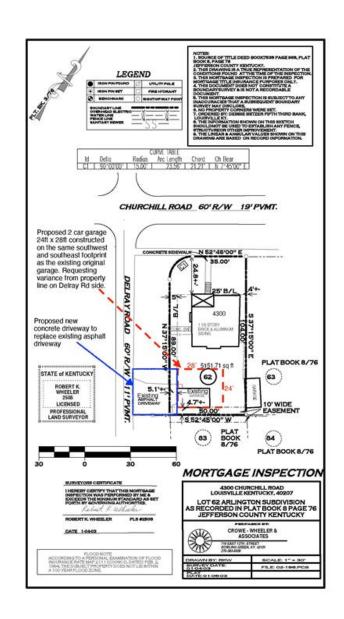

#### Request

Variances: from City of St. Matthews Development Code section 4.7.C.2.c to allow a detached garage to encroach into the required street side yard setback.

| Location         | Requirement | Request | Variance |
|------------------|-------------|---------|----------|
| Street Side Yard | 25 ft.      | 5.1 ft. | 19.9 ft. |

# Case Summary / Background

■ The site has a 1 ½ story single-family residence and the applicant is proposing to construct a new larger detached garage in the same location as the original garage.

 The proposed garage will have the same setback as the original garage.

#### Site Plan

Front of subject property.

Property to the left.

Property to the right across Delray Road.

Properties across Churchill Road.

Existing garage.

Variance area and existing setbacks.

#### Required Action

 Variance: from City of St. Matthews Development Code section 4.7.C.2.c to allow a detached garage to encroach into the required street side yard setback. Approve/Deny

| Location         | Requirement | Request | Variance |
|------------------|-------------|---------|----------|
| Street Side Yard | 25 ft.      | 5.1 ft. | 19.9 ft. |