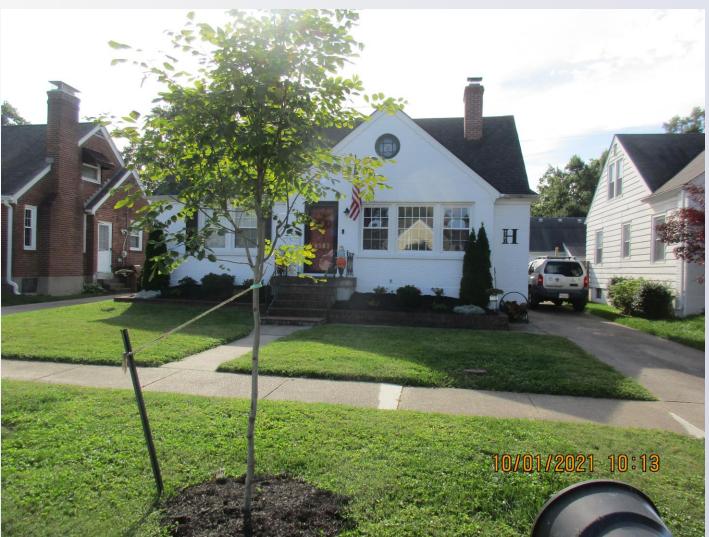

#### Site Plan

Front of subject property.

Property to the left.

Property to the right across Delray Road.

Properties across Churchill Road.

Existing garage.

Variance area and existing setbacks.