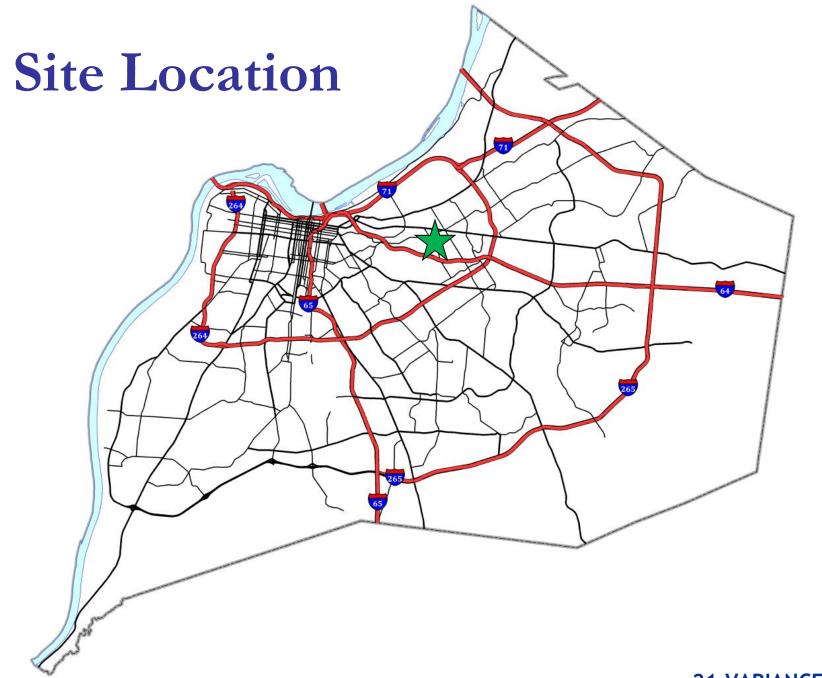

# Case Summary / Background

 The subject property is zoned R-5 Residential Single-Family and is in the Neighborhood Form District.

It is on the southeast corner of Churchill Road and Delray Road in the City of St. Matthews.