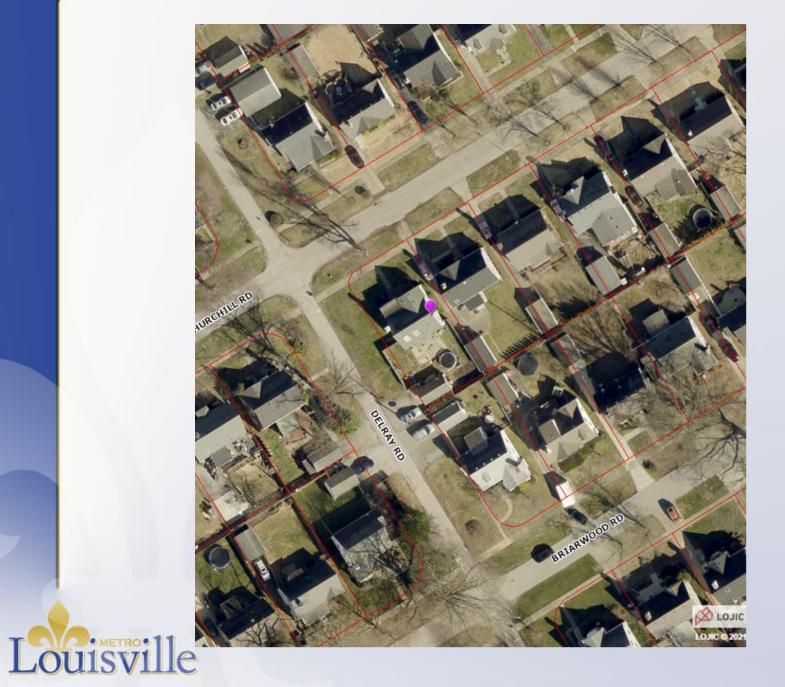

# Case Summary / Background

 The subject property is zoned R-5 Residential Single-Family and is in the Neighborhood Form District.

It is on the southeast corner of Churchill Road and Delray Road in the City of St. Matthews.

# Case Summary / Background

■ The site has a 1 ½ story single-family residence and the applicant is proposing to construct a new larger detached garage in the same location as the original garage.

 The proposed garage will have the same setback as the original garage.