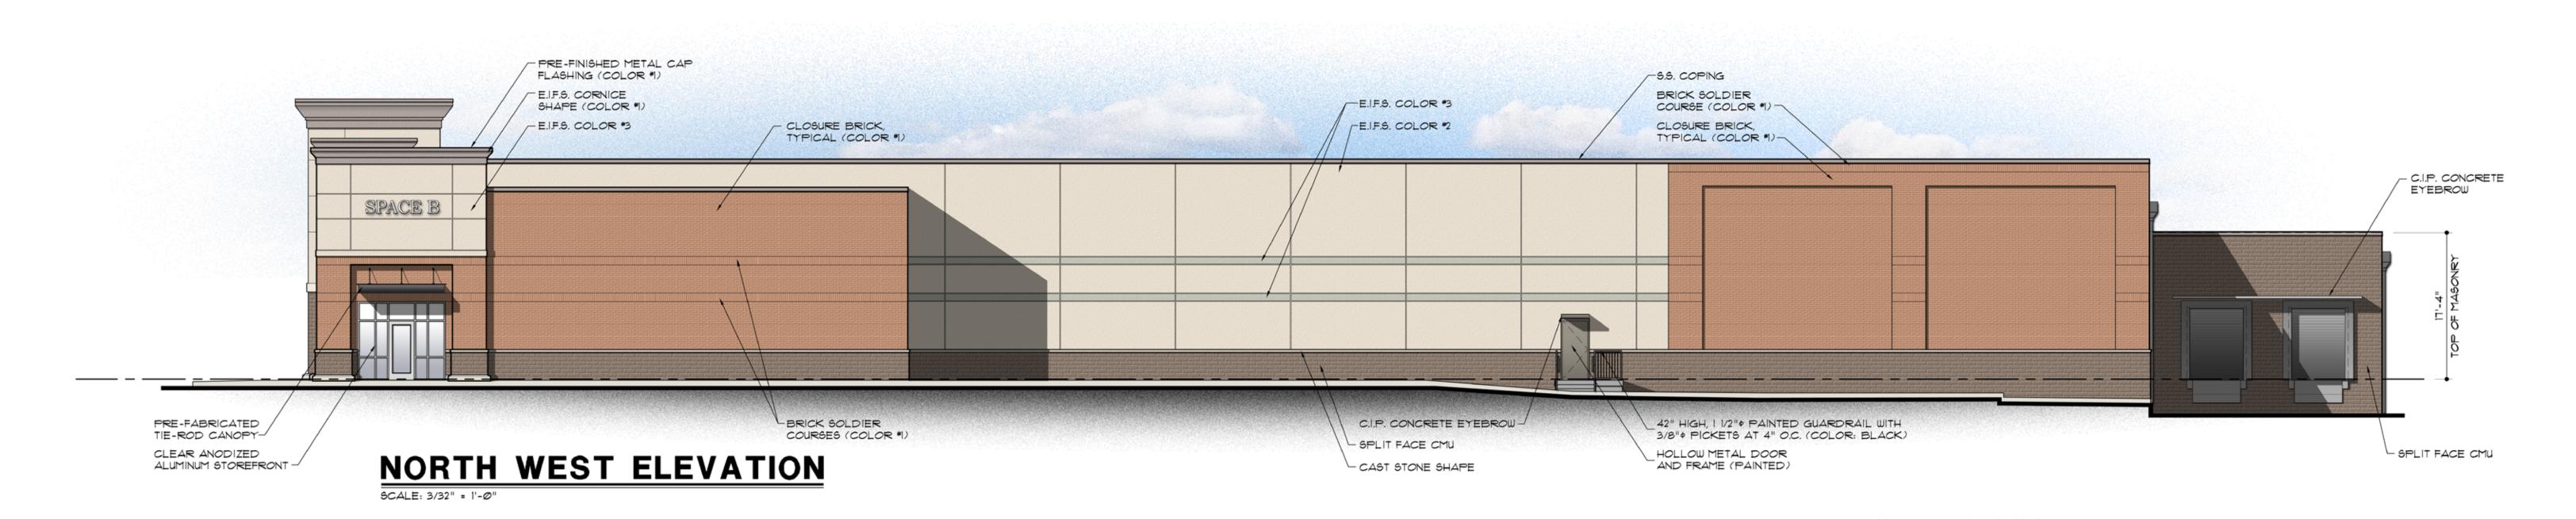

| EXTERIOR FINISH LEGEND            |                                  |                                                                                                                                                                                 |
|-----------------------------------|----------------------------------|---------------------------------------------------------------------------------------------------------------------------------------------------------------------------------|
|                                   | EIFS 8                           | k STUCCO                                                                                                                                                                        |
| EIFS COLOR #1                     | CORNICE                          | MASTER WALL #210 "LONDON WHITE" OR EQUAL FINISH - FINE SAND                                                                                                                     |
| EIFS COLOR *2                     | FIELD                            | MASTER WALL #301 "CHINA WHITE" OR EQUAL<br>FINISH - FINE SAND                                                                                                                   |
| EIFS COLOR #3                     | FIELD                            | MASTER WALL #464 "LUNAR" OR EQUAL<br>FINISH - FINE SAND                                                                                                                         |
|                                   | В                                | RICK                                                                                                                                                                            |
| BRICK<br>COLOR #1                 | FIELD/ACCENT                     | TAYLOR CLAY PRODUCTS, INC #313 "PINK"<br>WIRECUT, CLOSURE<br>MORTAR - WORKRITE - #2380 "RIVERSTONE"                                                                             |
|                                   |                                  | СМИ                                                                                                                                                                             |
| CMU COLOR #1                      | WATER TABLE                      | YORK BUILDING PRODUCTS<br>SPLIT FACE CMU<br>COLOR: COCOA                                                                                                                        |
|                                   | CAST                             | STONE                                                                                                                                                                           |
| PRE-CAST STONE<br>COLOR #1        | SILL SHAPE, HEADERS              | COLOR: "FAWN"<br>MORTAR - WORKRITE - *2380 "RIVERSTONE"                                                                                                                         |
|                                   | S                                | TONE                                                                                                                                                                            |
| CULTURED STONE<br>VENEER          | BASE/MASONRY<br>COLUMNS          | ELDORADO VERONA HILLSIDE OR SIMILAR<br>FINAL SELECTION T.B.D.                                                                                                                   |
|                                   | ALUM. S                          | STOREFRONT                                                                                                                                                                      |
| PRE-FIN. ALUM.                    | STOREFRONT                       | CLEAR ANODIZED                                                                                                                                                                  |
|                                   | ALUMINUM CON                     | MPOSITE MATERIALS                                                                                                                                                               |
| ALUMINUM<br>COMPOSITE<br>COLOR #1 | CANOPY FASCIA, TIE<br>ROD CANOPY | CHARCOAL<br>BY REYNOBOND OR EQUAL                                                                                                                                               |
|                                   | PARAPET                          | CAP FLASHING                                                                                                                                                                    |
| PRE-FIN, METAL<br>COPING COLOR *1 | CORNICE COPING                   | COLOR: SIERRA TAN                                                                                                                                                               |
| 66. COPING                        | PARAPET COPING                   |                                                                                                                                                                                 |
|                                   | EXTERIOR S                       | STEEL COLUMNS                                                                                                                                                                   |
| PAINTED STEEL<br>COLUMNS          | CANOPY COLUMNS                   | SHERWIN WILLIAMS ACROLON 100 POLYURETHANE (2) COATS OVER PRO-CRYL UNIVERSAL PRIMER, COLOR TO MATCH ACM #1 "CHARCOAL". G.C. TO PROVIDE SAMPLES TO ARCHITECT FOR FINAL SELECTION. |