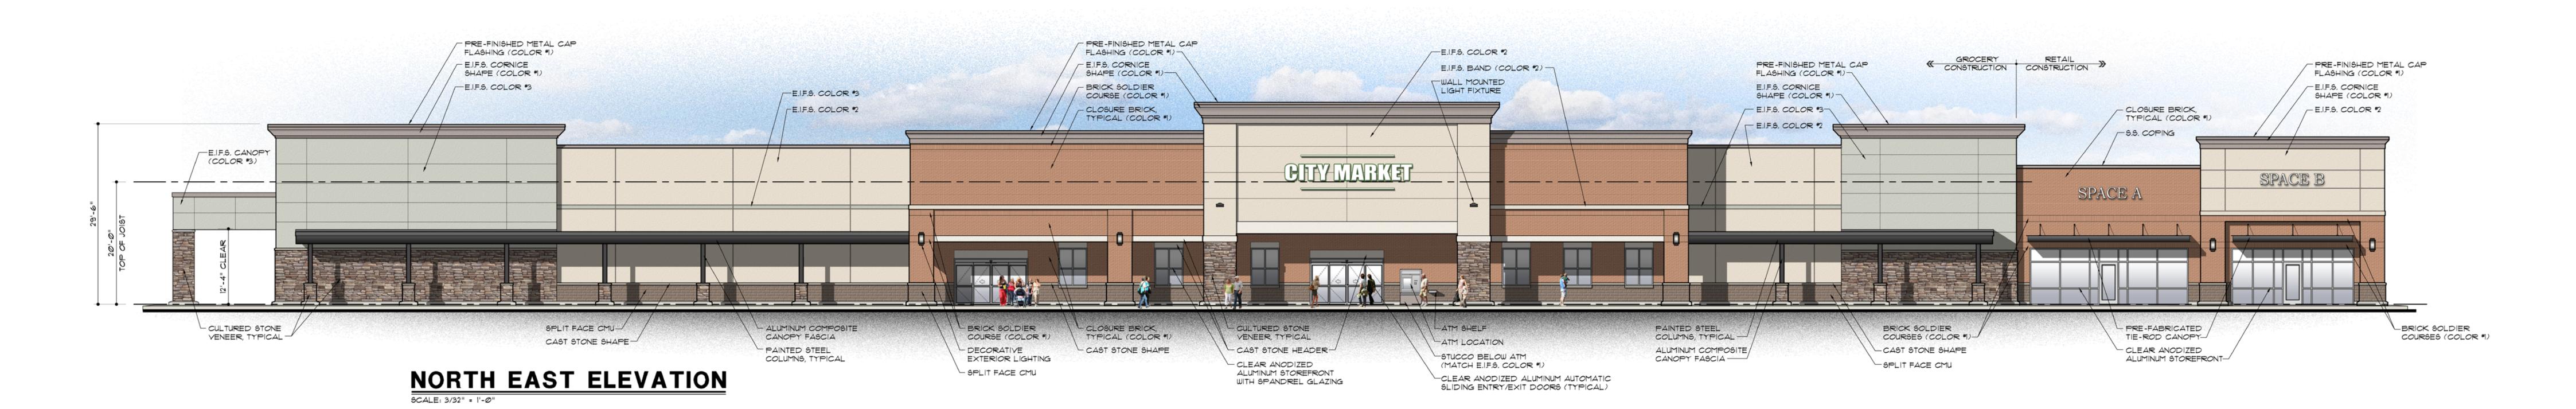

| EXTERIOR FINISH LEGEND            |                                  |                                                                                                                                                                                 |
|-----------------------------------|----------------------------------|---------------------------------------------------------------------------------------------------------------------------------------------------------------------------------|
|                                   | EIFS 8                           | k STUCCO                                                                                                                                                                        |
| EIFS COLOR #1                     | CORNICE                          | MASTER WALL #210 "LONDON WHITE" OR EQUAL FINISH - FINE SAND                                                                                                                     |
| EIFS COLOR *2                     | FIELD                            | MASTER WALL #301 "CHINA WHITE" OR EQUAL<br>FINISH - FINE SAND                                                                                                                   |
| EIFS COLOR #3                     | FIELD                            | MASTER WALL #464 "LUNAR" OR EQUAL<br>FINISH - FINE SAND                                                                                                                         |
|                                   | В                                | RICK                                                                                                                                                                            |
| BRICK<br>COLOR #1                 | FIELD/ACCENT                     | TAYLOR CLAY PRODUCTS, INC #313 "PINK"<br>WIRECUT, CLOSURE<br>MORTAR - WORKRITE - #2380 "RIVERSTONE"                                                                             |
|                                   |                                  | СМИ                                                                                                                                                                             |
| CMU COLOR #1                      | WATER TABLE                      | YORK BUILDING PRODUCTS<br>SPLIT FACE CMU<br>COLOR: COCOA                                                                                                                        |
|                                   | CAST                             | STONE                                                                                                                                                                           |
| PRE-CAST STONE<br>COLOR #1        | SILL SHAPE, HEADERS              | COLOR: "FAWN"<br>MORTAR - WORKRITE - *2380 "RIVERSTONE"                                                                                                                         |
|                                   | S                                | TONE                                                                                                                                                                            |
| CULTURED STONE<br>VENEER          | BASE/MASONRY<br>COLUMNS          | ELDORADO VERONA HILLSIDE OR SIMILAR<br>FINAL SELECTION T.B.D.                                                                                                                   |
|                                   | ALUM. S                          | STOREFRONT                                                                                                                                                                      |
| PRE-FIN. ALUM.                    | STOREFRONT                       | CLEAR ANODIZED                                                                                                                                                                  |
|                                   | ALUMINUM CON                     | MPOSITE MATERIALS                                                                                                                                                               |
| ALUMINUM<br>COMPOSITE<br>COLOR #1 | CANOPY FASCIA, TIE<br>ROD CANOPY | CHARCOAL<br>BY REYNOBOND OR EQUAL                                                                                                                                               |
|                                   | PARAPET                          | CAP FLASHING                                                                                                                                                                    |
| PRE-FIN, METAL<br>COPING COLOR *1 | CORNICE COPING                   | COLOR: SIERRA TAN                                                                                                                                                               |
| 66. COPING                        | PARAPET COPING                   |                                                                                                                                                                                 |
|                                   | EXTERIOR S                       | STEEL COLUMNS                                                                                                                                                                   |
| PAINTED STEEL<br>COLUMNS          | CANOPY COLUMNS                   | SHERWIN WILLIAMS ACROLON 100 POLYURETHANE (2) COATS OVER PRO-CRYL UNIVERSAL PRIMER, COLOR TO MATCH ACM #1 "CHARCOAL". G.C. TO PROVIDE SAMPLES TO ARCHITECT FOR FINAL SELECTION. |