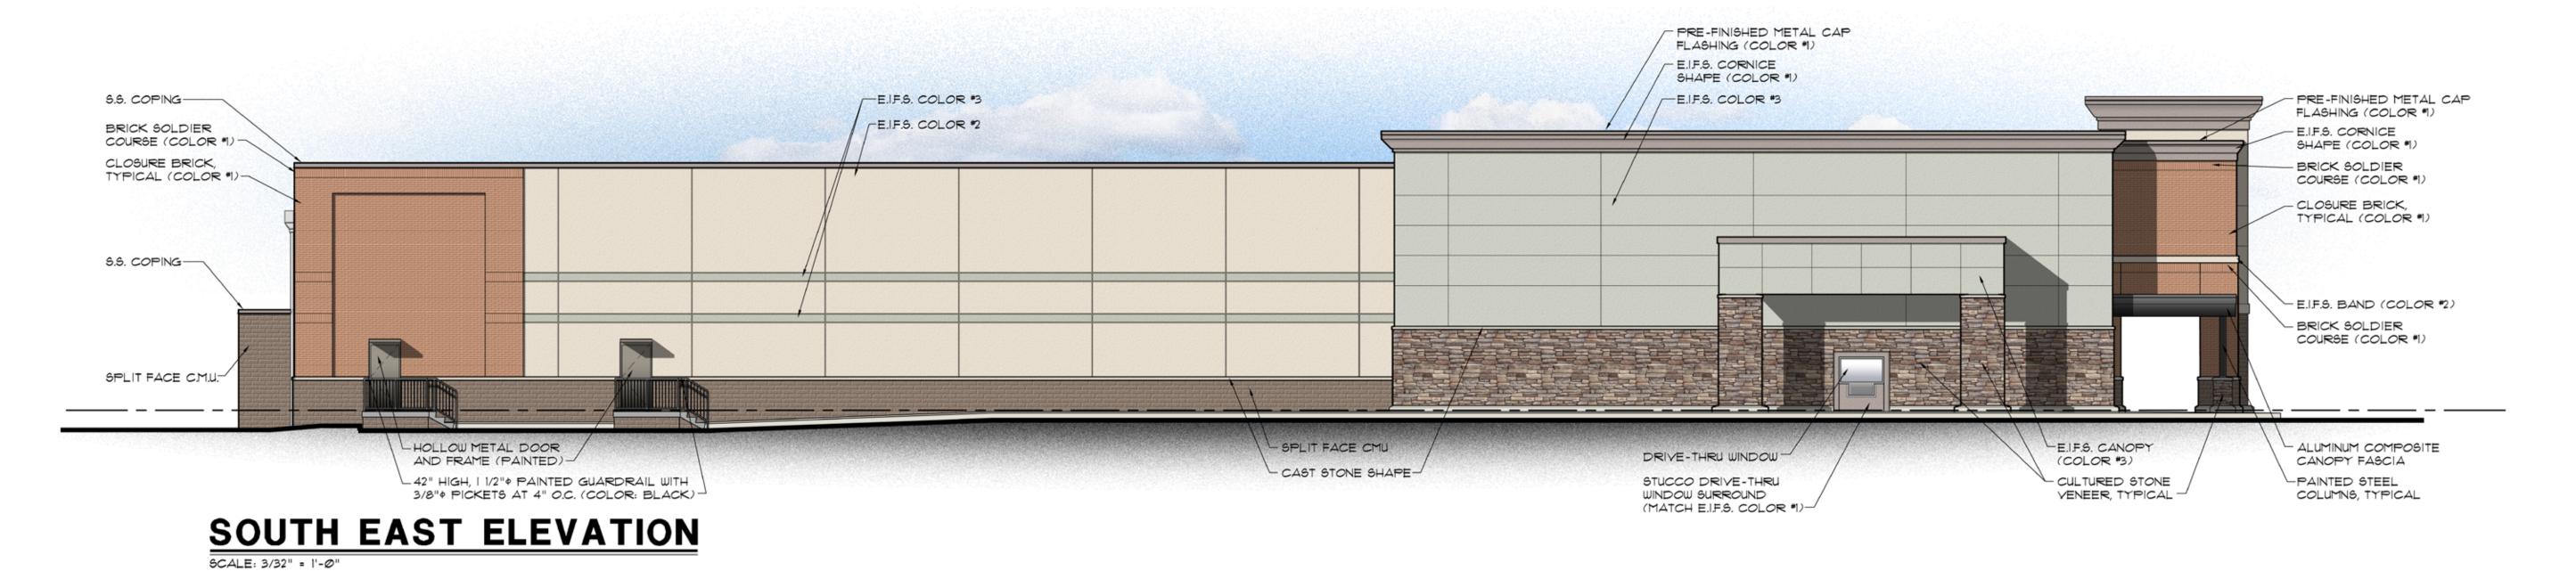

| EXTERIOR FINISH LEGEND            |                                  |                                                                                                                                                                                 |
|-----------------------------------|----------------------------------|---------------------------------------------------------------------------------------------------------------------------------------------------------------------------------|
|                                   | EIFS 8                           | k STUCCO                                                                                                                                                                        |
| EIFS COLOR #1                     | CORNICE                          | MASTER WALL #210 "LONDON WHITE" OR EQUAL FINISH - FINE SAND                                                                                                                     |
| EIFS COLOR *2                     | FIELD                            | MASTER WALL #301 "CHINA WHITE" OR EQUAL<br>FINISH - FINE SAND                                                                                                                   |
| EIFS COLOR #3                     | FIELD                            | MASTER WALL #464 "LUNAR" OR EQUAL<br>FINISH - FINE SAND                                                                                                                         |
|                                   | В                                | RICK                                                                                                                                                                            |
| BRICK<br>COLOR #1                 | FIELD/ACCENT                     | TAYLOR CLAY PRODUCTS, INC #313 "PINK"<br>WIRECUT, CLOSURE<br>MORTAR - WORKRITE - #2380 "RIVERSTONE"                                                                             |
|                                   |                                  | СМИ                                                                                                                                                                             |
| CMU COLOR #1                      | WATER TABLE                      | YORK BUILDING PRODUCTS<br>SPLIT FACE CMU<br>COLOR: COCOA                                                                                                                        |
|                                   | CAST                             | STONE                                                                                                                                                                           |
| PRE-CAST STONE<br>COLOR #1        | SILL SHAPE, HEADERS              | COLOR: "FAWN"<br>MORTAR - WORKRITE - *2380 "RIVERSTONE"                                                                                                                         |
|                                   | S                                | TONE                                                                                                                                                                            |
| CULTURED STONE<br>VENEER          | BASE/MASONRY<br>COLUMNS          | ELDORADO VERONA HILLSIDE OR SIMILAR<br>FINAL SELECTION T.B.D.                                                                                                                   |
|                                   | ALUM. S                          | STOREFRONT                                                                                                                                                                      |
| PRE-FIN. ALUM.                    | STOREFRONT                       | CLEAR ANODIZED                                                                                                                                                                  |
|                                   | ALUMINUM CON                     | MPOSITE MATERIALS                                                                                                                                                               |
| ALUMINUM<br>COMPOSITE<br>COLOR #1 | CANOPY FASCIA, TIE<br>ROD CANOPY | CHARCOAL<br>BY REYNOBOND OR EQUAL                                                                                                                                               |
|                                   | PARAPET                          | CAP FLASHING                                                                                                                                                                    |
| PRE-FIN, METAL<br>COPING COLOR *1 | CORNICE COPING                   | COLOR: SIERRA TAN                                                                                                                                                               |
| 66. COPING                        | PARAPET COPING                   |                                                                                                                                                                                 |
|                                   | EXTERIOR S                       | STEEL COLUMNS                                                                                                                                                                   |
| PAINTED STEEL<br>COLUMNS          | CANOPY COLUMNS                   | SHERWIN WILLIAMS ACROLON 100 POLYURETHANE (2) COATS OVER PRO-CRYL UNIVERSAL PRIMER, COLOR TO MATCH ACM #1 "CHARCOAL". G.C. TO PROVIDE SAMPLES TO ARCHITECT FOR FINAL SELECTION. |