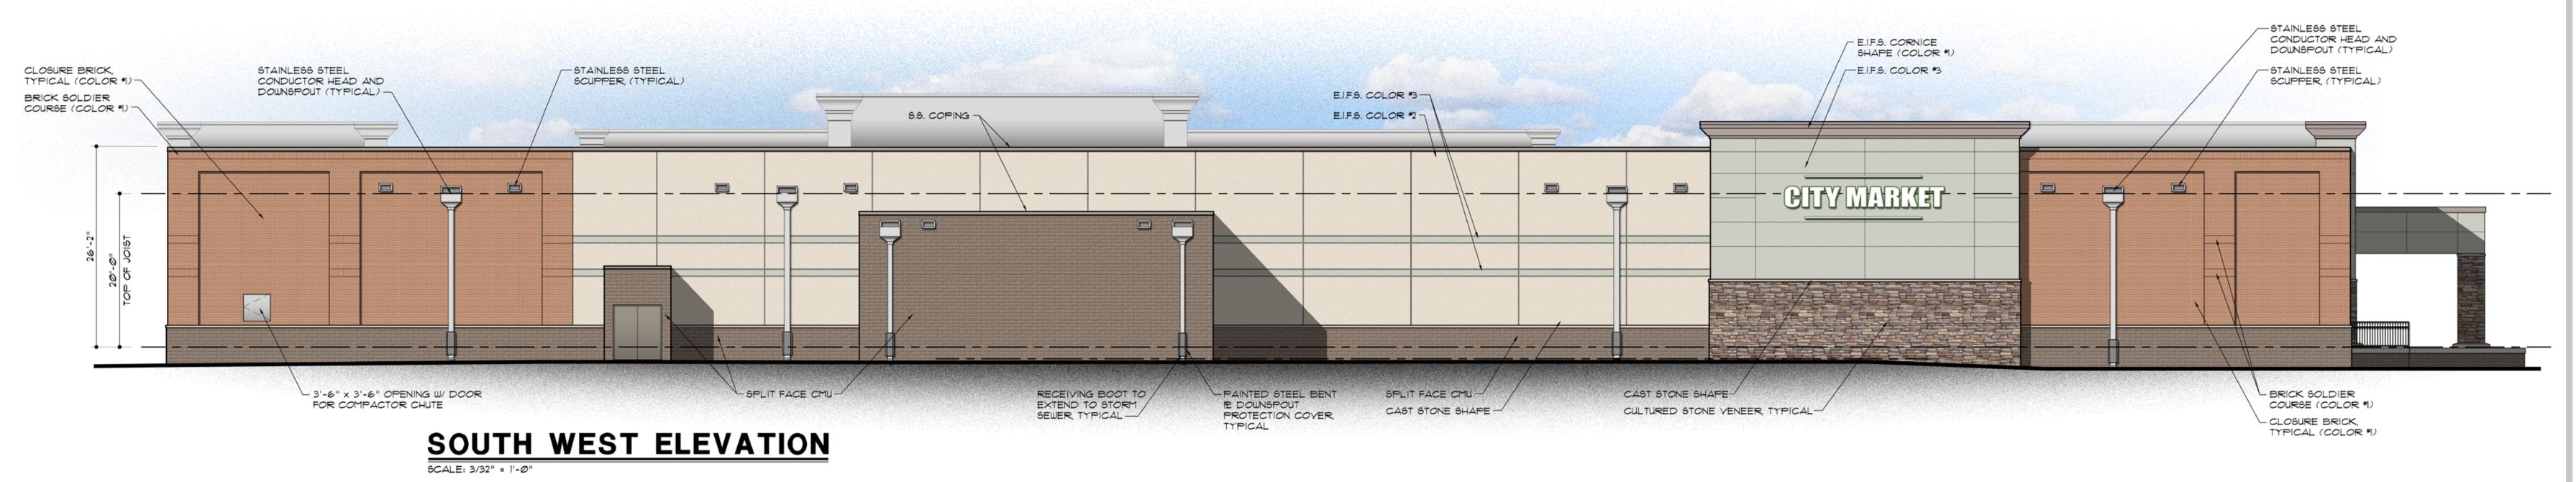

| EXTERIOR FINISH LEGEND            |                                  |                                                                                                                                                                                 |
|-----------------------------------|----------------------------------|---------------------------------------------------------------------------------------------------------------------------------------------------------------------------------|
|                                   | EIFS 8                           | k STUCCO                                                                                                                                                                        |
| EIFS COLOR #1                     | CORNICE                          | MASTER WALL #210 "LONDON WHITE" OR EQUAL FINISH - FINE SAND                                                                                                                     |
| EIFS COLOR *2                     | FIELD                            | MASTER WALL #301 "CHINA WHITE" OR EQUAL<br>FINISH - FINE SAND                                                                                                                   |
| EIFS COLOR #3                     | FIELD                            | MASTER WALL #464 "LUNAR" OR EQUAL<br>FINISH - FINE SAND                                                                                                                         |
|                                   | В                                | RICK                                                                                                                                                                            |
| BRICK<br>COLOR #1                 | FIELD/ACCENT                     | TAYLOR CLAY PRODUCTS, INC #313 "PINK"<br>WIRECUT, CLOSURE<br>MORTAR - WORKRITE - #2380 "RIVERSTONE"                                                                             |
|                                   |                                  | СМИ                                                                                                                                                                             |
| CMU COLOR #1                      | WATER TABLE                      | YORK BUILDING PRODUCTS<br>SPLIT FACE CMU<br>COLOR: COCOA                                                                                                                        |
|                                   | CAST                             | STONE                                                                                                                                                                           |
| PRE-CAST STONE<br>COLOR #1        | SILL SHAPE, HEADERS              | COLOR: "FAWN"<br>MORTAR - WORKRITE - *2380 "RIVERSTONE"                                                                                                                         |
|                                   | S                                | TONE                                                                                                                                                                            |
| CULTURED STONE<br>VENEER          | BASE/MASONRY<br>COLUMNS          | ELDORADO VERONA HILLSIDE OR SIMILAR<br>FINAL SELECTION T.B.D.                                                                                                                   |
|                                   | ALUM. S                          | STOREFRONT                                                                                                                                                                      |
| PRE-FIN. ALUM.                    | STOREFRONT                       | CLEAR ANODIZED                                                                                                                                                                  |
|                                   | ALUMINUM CON                     | MPOSITE MATERIALS                                                                                                                                                               |
| ALUMINUM<br>COMPOSITE<br>COLOR #1 | CANOPY FASCIA, TIE<br>ROD CANOPY | CHARCOAL<br>BY REYNOBOND OR EQUAL                                                                                                                                               |
|                                   | PARAPET                          | CAP FLASHING                                                                                                                                                                    |
| PRE-FIN, METAL<br>COPING COLOR *1 | CORNICE COPING                   | COLOR: SIERRA TAN                                                                                                                                                               |
| 66. COPING                        | PARAPET COPING                   |                                                                                                                                                                                 |
|                                   | EXTERIOR S                       | STEEL COLUMNS                                                                                                                                                                   |
| PAINTED STEEL<br>COLUMNS          | CANOPY COLUMNS                   | SHERWIN WILLIAMS ACROLON 100 POLYURETHANE (2) COATS OVER PRO-CRYL UNIVERSAL PRIMER, COLOR TO MATCH ACM #1 "CHARCOAL". G.C. TO PROVIDE SAMPLES TO ARCHITECT FOR FINAL SELECTION. |

SCALE: 3/32" = 1'-@"