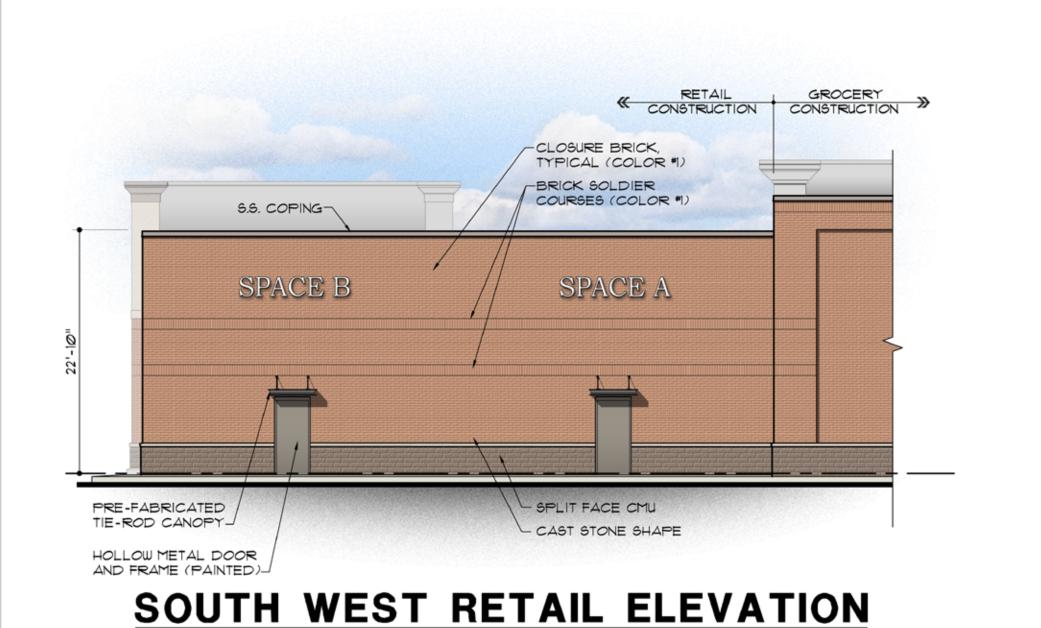

| EXTERIOR FINISH LEGEND            |                                  |                                                                                                                                                                                 |
|-----------------------------------|----------------------------------|---------------------------------------------------------------------------------------------------------------------------------------------------------------------------------|
|                                   | EIFS 8                           | k STUCCO                                                                                                                                                                        |
| EIFS COLOR #1                     | CORNICE                          | MASTER WALL #210 "LONDON WHITE" OR EQUAL FINISH - FINE SAND                                                                                                                     |
| EIFS COLOR *2                     | FIELD                            | MASTER WALL #301 "CHINA WHITE" OR EQUAL<br>FINISH - FINE SAND                                                                                                                   |
| EIFS COLOR #3                     | FIELD                            | MASTER WALL #464 "LUNAR" OR EQUAL<br>FINISH - FINE SAND                                                                                                                         |
|                                   | В                                | RICK                                                                                                                                                                            |
| BRICK<br>COLOR #1                 | FIELD/ACCENT                     | TAYLOR CLAY PRODUCTS, INC #313 "PINK"<br>WIRECUT, CLOSURE<br>MORTAR - WORKRITE - #2380 "RIVERSTONE"                                                                             |
|                                   |                                  | СМИ                                                                                                                                                                             |
| CMU COLOR #1                      | WATER TABLE                      | YORK BUILDING PRODUCTS<br>SPLIT FACE CMU<br>COLOR: COCOA                                                                                                                        |
|                                   | CAST                             | STONE                                                                                                                                                                           |
| PRE-CAST STONE<br>COLOR #1        | SILL SHAPE, HEADERS              | COLOR: "FAWN"<br>MORTAR - WORKRITE - *2380 "RIVERSTONE"                                                                                                                         |
|                                   | S                                | TONE                                                                                                                                                                            |
| CULTURED STONE<br>VENEER          | BASE/MASONRY<br>COLUMNS          | ELDORADO VERONA HILLSIDE OR SIMILAR<br>FINAL SELECTION T.B.D.                                                                                                                   |
|                                   | ALUM. S                          | STOREFRONT                                                                                                                                                                      |
| PRE-FIN. ALUM.                    | STOREFRONT                       | CLEAR ANODIZED                                                                                                                                                                  |
|                                   | ALUMINUM CON                     | MPOSITE MATERIALS                                                                                                                                                               |
| ALUMINUM<br>COMPOSITE<br>COLOR #1 | CANOPY FASCIA, TIE<br>ROD CANOPY | CHARCOAL<br>BY REYNOBOND OR EQUAL                                                                                                                                               |
|                                   | PARAPET                          | CAP FLASHING                                                                                                                                                                    |
| PRE-FIN, METAL<br>COPING COLOR *1 | CORNICE COPING                   | COLOR: SIERRA TAN                                                                                                                                                               |
| 66. COPING                        | PARAPET COPING                   |                                                                                                                                                                                 |
|                                   | EXTERIOR S                       | STEEL COLUMNS                                                                                                                                                                   |
| PAINTED STEEL<br>COLUMNS          | CANOPY COLUMNS                   | SHERWIN WILLIAMS ACROLON 100 POLYURETHANE (2) COATS OVER PRO-CRYL UNIVERSAL PRIMER, COLOR TO MATCH ACM #1 "CHARCOAL". G.C. TO PROVIDE SAMPLES TO ARCHITECT FOR FINAL SELECTION. |