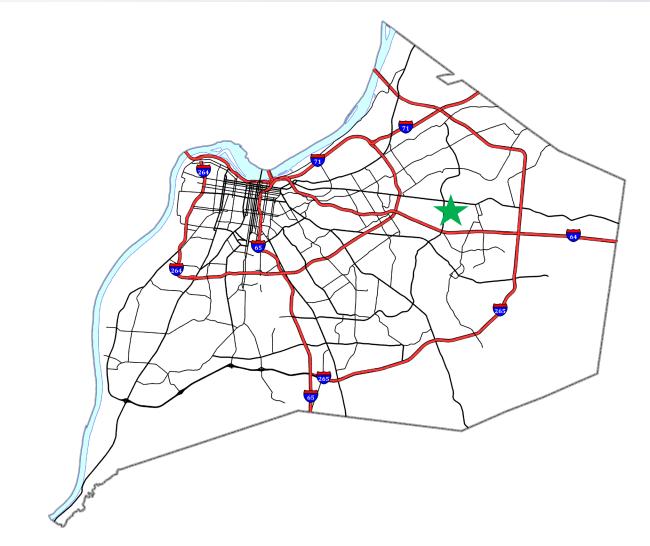

# Case Summary/Background

- The site is located on the south side of Shelbyville Road in between Wildwood Lane and Cambridge Station Road in the Plan of Ansonia subdivision.
- It is in the R-4 Single Family Zoning District and the Neighborhood Form District and is surrounded by R-4, R-6 Residential Multi Family, and C-2 Commercial. It is surrounded by single-family, multi-family, commercial, and utility uses.