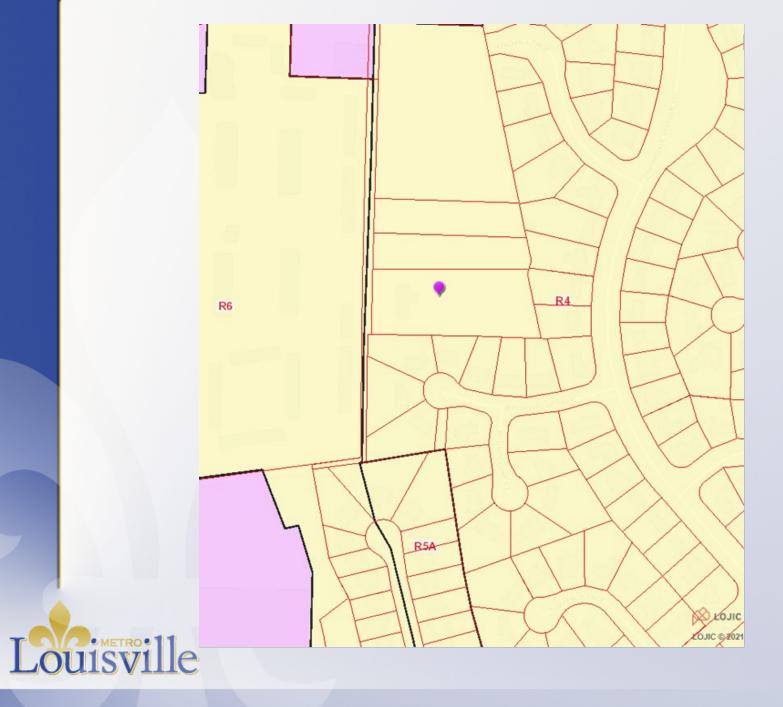

ty but plans to move and is requesting the Conditional Use Permit.



# Case Summary/Background

- The site is located on the south side of Shelbyville Road in between Wildwood Lane and Cambridge Station Road in the Plan of Ansonia subdivision.
- It is in the R-4 Single Family Zoning District and the Neighborhood Form District and is surrounded by R-4, R-6 Residential Multi Family, and C-2 Commercial. It is surrounded by single-family, multi-family, commercial, and utility uses.



# Case Summary/Background

- PVA lists the existing structure as a single-family residence.
- The applicant has shown that there are three bedrooms in the residence.
- LDC standards credit the site with zero on-street parking spaces and there is parking for two cars in the garage.



#### **Site Location**









# **Proximity Map**



21-CUP-0162

ĥ

This map is subject to change upon the Board of Zoning Adjustmentgranting approvals to other Short Term Rental Conditional Use Permits.

Louisville

### **Site Photo**





Front of subject property.

#### **Site Photo**





Driveway.

#### **Site Photo**



### Conclusions

 Based upon the information in the staff report, the testimony and evidence provided at the public meeting, the Board of Zoning Adjustment must determine if the proposal meets the standards established by the LDC for the requested Conditional Use Permit.



# **Required Action**

#### **Approve or Deny**

 Conditional Use Permit to allow a short term rental of a dwelling unit (LDC 4.2.63)

#### **Condition of Approval**

1). The conditional use permit approval for this short