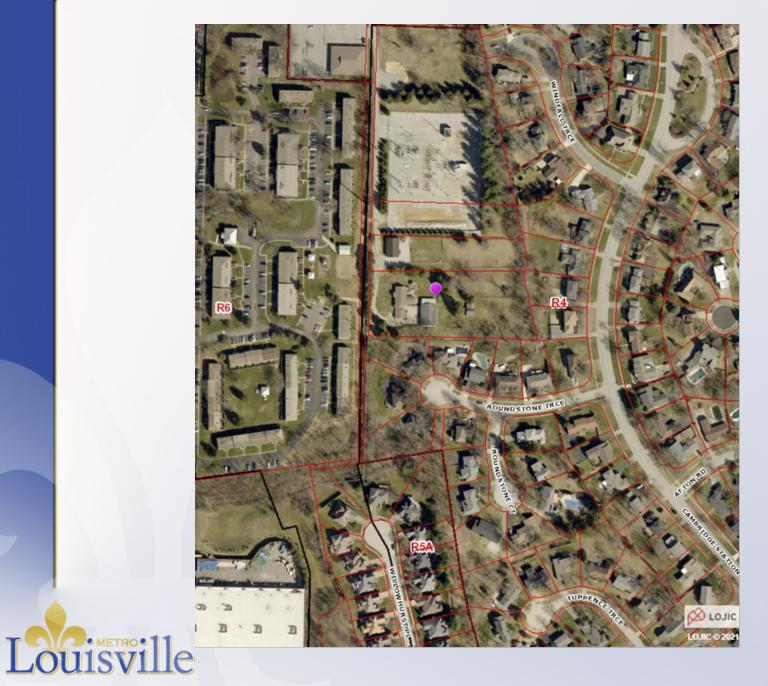

but plans to move and is requesting the Conditional Use Permit.



# Case Summary/Background

- The site is located on the south side of Shelbyville Road in between Wildwood Lane and Cambridge Station Road in the Plan of Ansonia subdivision.
- It is in the R-4 Single Family Zoning District and the Neighborhood Form District and is surrounded by R-4, R-6 Residential Multi Family, and C-2 Commercial. It is surrounded by single-family, multi-family, commercial, and utility uses.



# Case Summary/Background

- PVA lists the existing structure as a single-family residence.
- The applicant has shown that there are three bedrooms in the residence.
- LDC standards credit the site with zero on-street parking spaces and there is parking for two cars in the garage.



#### **Site Location**









# **Proximity Map**



21-CUP-0162

ĥ

This map is subject to change upon the Board of Zoning Adjustmentgranting approvals to other Short Term Rental Conditional Use Permits.

Louisville

### **Site Photo**





Front of subject property.

#### **Site Photo**





Driveway.

#### **Site Photo**



### Conclusions

 Based upon the information in the staff report, the testimony and evidence provided at the public meeting, the Board of Zoning Adjustment must determine if the proposal meets the standards established by the LDC for the requested Conditional Use Permit.



# **Required Action**

#### **Approve or Deny**

 Conditional Use Permit to allow a short term rental of a dwelling unit (LDC 4.2.63)

#### **Condition of Approval**

1). The conditional use permit approval for this short te