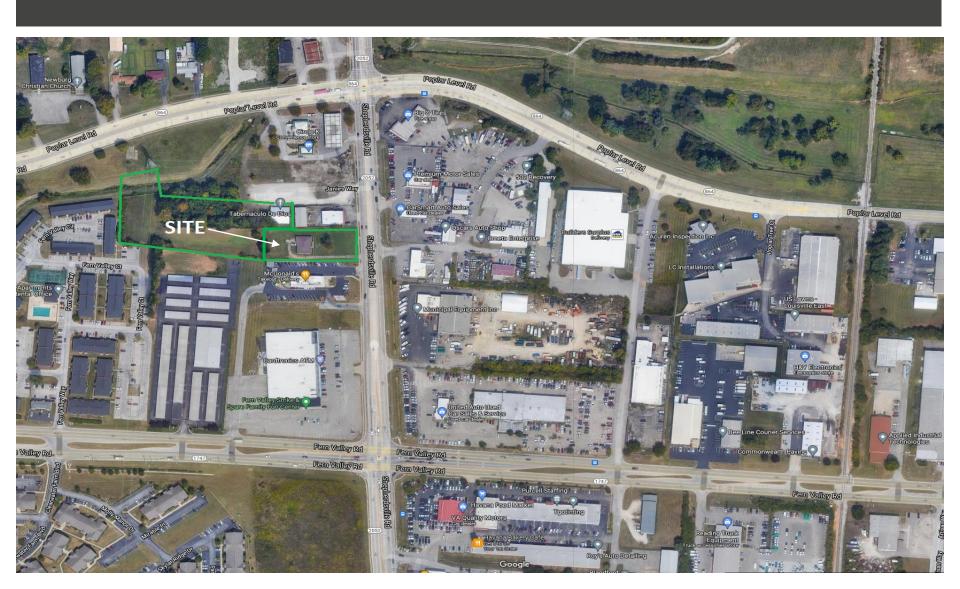

## ZONING Application: 21-ZONE-0072

**Applicant: CL CAT, LLC** 

6212 Old Shepherdsville Road

#### **Zoning Application:**

R-4, Single-Family Residential

To

**CM**, Commercial Manufacturing;

#### **LDC Waiver Application:**

Parking Waiver to Provide More than Maximum Required Parking

Louisville Metro Planning Commission October 21, 2021 – Public Hearing



#### SUBJECT SITE: 6212 OLD SHEPHERDSVILLE RD



### **ZONING IN IMMEDIATE AREA**



#### **ZONING IN IMMEDIATE AREA**



#### **ROADWAY CLASSIFICATION IN AREA**



### **AERIAL OF SUBJECT SITE**



#### SHEPHERDSVILLE RD AVENUE STREET VIEW



#### SHEPHERDSVILLE RD AVENUE STREET VIEW



#### SHEPHERDSVILLE RD AVENUE STREET VIEW









### **PROPOSED SITE PLAN**



# PROPOSED SITE PLAN STORM AND SANITARY SEWER



## PROPOSED AERIAL SITE RENDERING



### PROPOSED SITE RENDERING



## PARKING WAIVER – TO ALLOW 27 SPACES



# PARKING WAIVER -ADJACENT SIMILAR USE W/ 42 SPACES



## **QUESTIONS?**