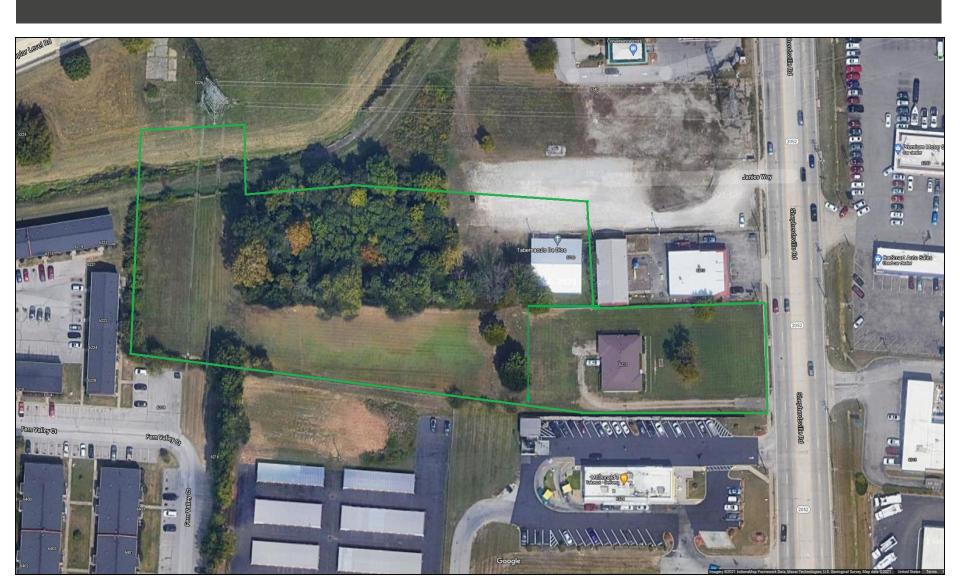

## ZONING Application: 21-ZONE-0072

**Applicant: CL CAT, LLC** 

6212 Old Shepherdsville Road

#### **Zoning Application:**

R-4, Single-Family Residential

To

**CM**, Commercial Manufacturing;

#### **LDC Waiver Application:**

Parking Waiver to Provide More than Maximum Required Parking

Louisville Metro Planning Commission October 21, 2021 – Public Hearing



#### SUBJECT SITE: 6212 OLD SHEPHERDSVILLE RD



### **ZONING IN IMMEDIATE AREA**



#### **ZONING IN IMMEDIATE AREA**



#### **ROADWAY CLASSIFICATION IN AREA**



### **AERIAL OF SUBJECT SITE**



#### SHEPHERDSVILLE RD AVENUE STREET VIEW



#### SHEPHERDSVILLE RD AVENUE STREET VIEW



#### SHEPHERDSVILLE RD AVENUE STREET VIEW









### **PROPOSED SITE PLAN**



# PROPOSED SITE PLAN STORM AND SANITARY SEWER



## PROPOSED AERIAL SITE RENDERING



### PROPOSED SITE RENDERING



## PARKING WAIVER – TO ALLOW 27 SPACES



# PARKING WAIVER -ADJACENT SIMILAR USE W/ 42 SPACES



## **QUESTIONS?**