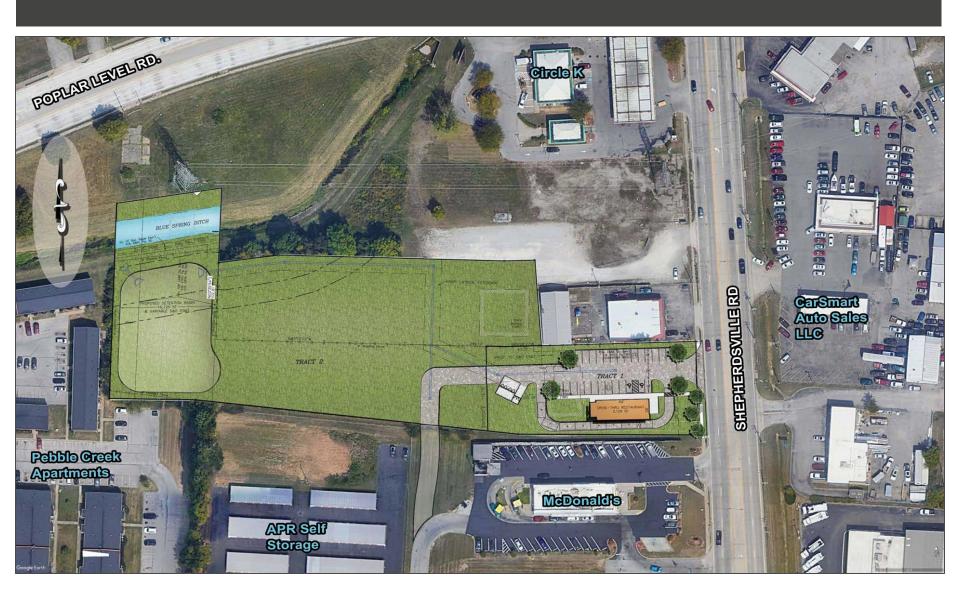

: 21-ZONE-0072

**Applicant: CL CAT, LLC** 

6212 Old Shepherdsville Road

#### **Zoning Application:**

R-4, Single-Family Residential

To

**CM**, Commercial Manufacturing;

#### **LDC Waiver Application:**

Parking Waiver to Provide More than Maximum Required Parking

Louisville Metro Planning Commission October 21, 2021 – Public Hearing



#### SUBJECT SITE: 6212 OLD SHEPHERDSVILLE RD



### **ZONING IN IMMEDIATE AREA**



#### **ZONING IN IMMEDIATE AREA**



#### **ROADWAY CLASSIFICATION IN AREA**



### **AERIAL OF SUBJECT SITE**



#### SHEPHERDSVILLE RD AVENUE STREET VIEW



#### SHEPHERDSVILLE RD AVENUE STREET VIEW



#### SHEPHERDSVILLE RD AVENUE STREET VIEW









### **PROPOSED SITE PLAN**



# PROPOSED SITE PLAN STORM AND SANITARY SEWER



## PROPOSED AERIAL SITE RENDERING



### PROPOSED SITE RENDERING



## PARKING WAIVER – TO ALLOW 27 SPACES



# PARKING WAIVER -ADJACENT SIMILAR USE W/ 42 SPACES



## **QUESTIONS?**