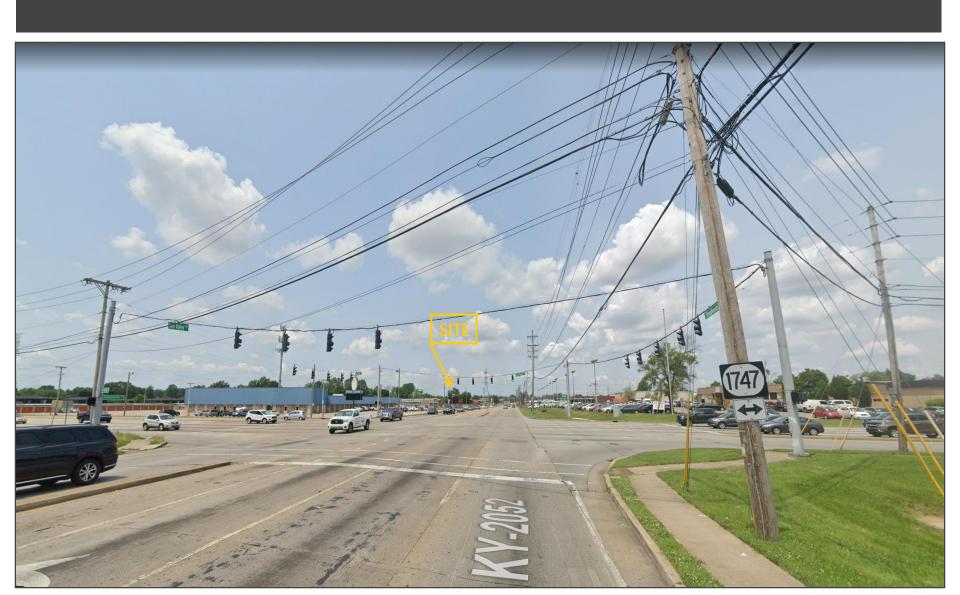

## ZONING Application: 21-ZONE-0072

**Applicant: CL CAT, LLC** 

6212 Old Shepherdsville Road

#### **Zoning Application:**

R-4, Single-Family Residential

To

**CM**, Commercial Manufacturing;

#### **LDC Waiver Application:**

Parking Waiver to Provide More than Maximum Required Parking

Louisville Metro Planning Commission October 21, 2021 – Public Hearing



#### SUBJECT SITE: 6212 OLD SHEPHERDSVILLE RD



### **ZONING IN IMMEDIATE AREA**



#### **ZONING IN IMMEDIATE AREA**



#### **ROADWAY CLASSIFICATION IN AREA**



### **AERIAL OF SUBJECT SITE**



#### SHEPHERDSVILLE RD AVENUE STREET VIEW



#### SHEPHERDSVILLE RD AVENUE STREET VIEW



#### SHEPHERDSVILLE RD AVENUE STREET VIEW









### **PROPOSED SITE PLAN**



# PROPOSED SITE PLAN STORM AND SANITARY SEWER



## PROPOSED AERIAL SITE RENDERING



### PROPOSED SITE RENDERING



## PARKING WAIVER – TO ALLOW 27 SPACES



# PARKING WAIVER -ADJACENT SIMILAR USE W/ 42 SPACES



## **QUESTIONS?**