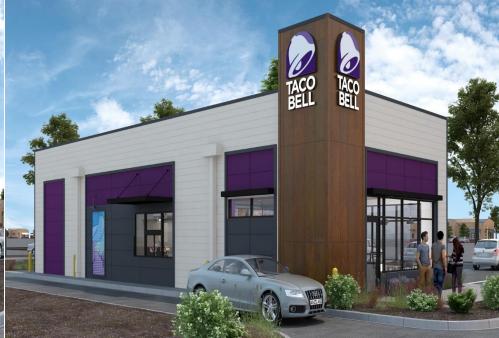

## ZONING Application: 21-ZONE-0072

**Applicant: CL CAT, LLC** 

6212 Old Shepherdsville Road

#### **Zoning Application:**

R-4, Single-Family Residential

To

**CM**, Commercial Manufacturing;

#### **LDC Waiver Application:**

Parking Waiver to Provide More than Maximum Required Parking

Louisville Metro Planning Commission October 21, 2021 – Public Hearing



#### SUBJECT SITE: 6212 OLD SHEPHERDSVILLE RD



### **ZONING IN IMMEDIATE AREA**



#### **ZONING IN IMMEDIATE AREA**



#### **ROADWAY CLASSIFICATION IN AREA**



### **AERIAL OF SUBJECT SITE**



#### SHEPHERDSVILLE RD AVENUE STREET VIEW



#### SHEPHERDSVILLE RD AVENUE STREET VIEW



#### SHEPHERDSVILLE RD AVENUE STREET VIEW









### **PROPOSED SITE PLAN**



# PROPOSED SITE PLAN STORM AND SANITARY SEWER



## PROPOSED AERIAL SITE RENDERING



### PROPOSED SITE RENDERING



## PARKING WAIVER – TO ALLOW 27 SPACES



# PARKING WAIVER -ADJACENT SIMILAR USE W/ 42 SPACES



## **QUESTIONS?**