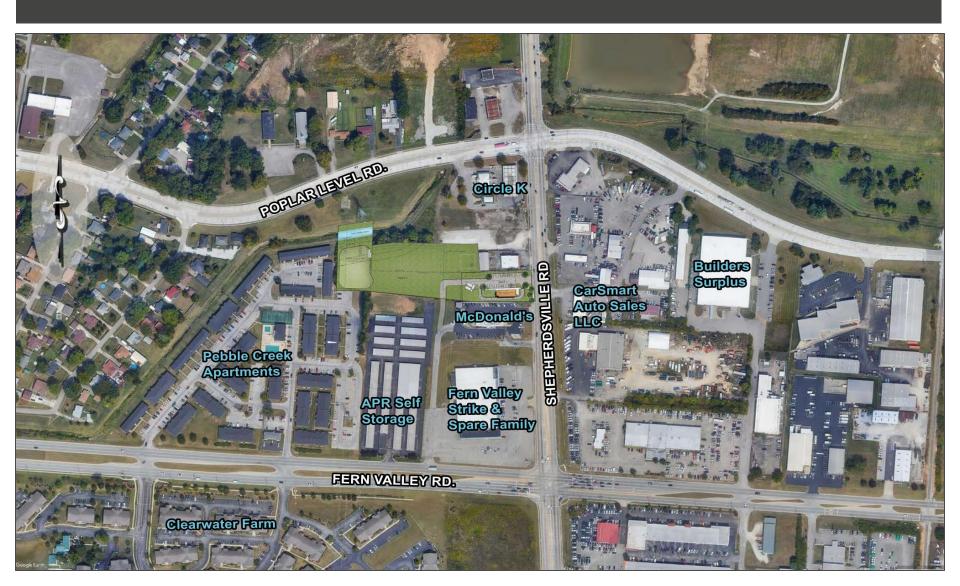

CAT, LLC** 

6212 Old Shepherdsville Road

#### **Zoning Application:**

R-4, Single-Family Residential

To

**CM**, Commercial Manufacturing;

#### **LDC Waiver Application:**

Parking Waiver to Provide More than Maximum Required Parking

Louisville Metro Planning Commission October 21, 2021 – Public Hearing



#### SUBJECT SITE: 6212 OLD SHEPHERDSVILLE RD



### **ZONING IN IMMEDIATE AREA**



#### **ZONING IN IMMEDIATE AREA**



#### **ROADWAY CLASSIFICATION IN AREA**



### **AERIAL OF SUBJECT SITE**



#### SHEPHERDSVILLE RD AVENUE STREET VIEW



#### SHEPHERDSVILLE RD AVENUE STREET VIEW



#### SHEPHERDSVILLE RD AVENUE STREET VIEW









### **PROPOSED SITE PLAN**



# PROPOSED SITE PLAN STORM AND SANITARY SEWER



## PROPOSED AERIAL SITE RENDERING



### PROPOSED SITE RENDERING



## PARKING WAIVER – TO ALLOW 27 SPACES



# PARKING WAIVER -ADJACENT SIMILAR USE W/ 42 SPACES



## **QUESTIONS?**