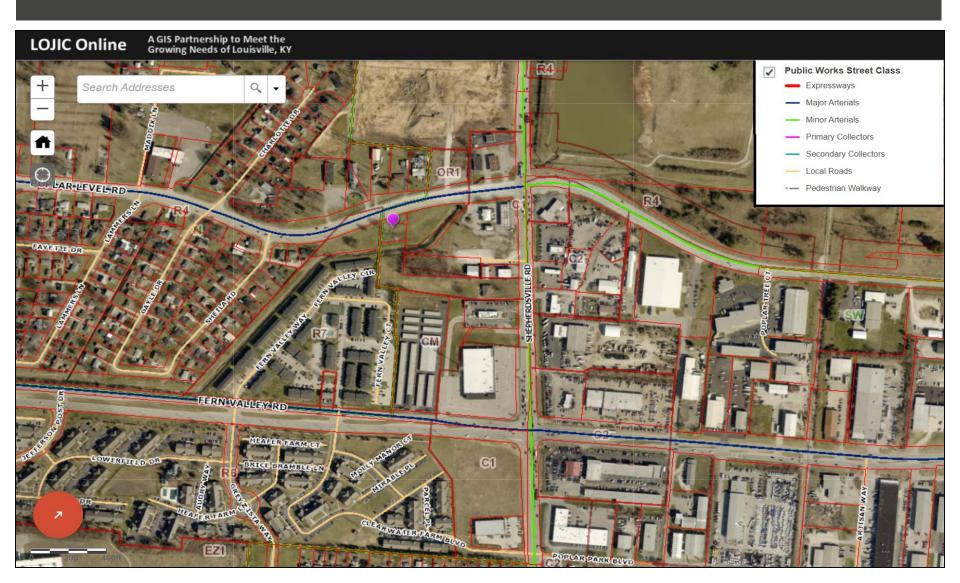

## ZONING Application: 21-ZONE-0072

**Applicant: CL CAT, LLC** 

6212 Old Shepherdsville Road

#### **Zoning Application:**

R-4, Single-Family Residential

To

**CM**, Commercial Manufacturing;

#### **LDC Waiver Application:**

Parking Waiver to Provide More than Maximum Required Parking

Louisville Metro Planning Commission October 21, 2021 – Public Hearing



#### SUBJECT SITE: 6212 OLD SHEPHERDSVILLE RD



### **ZONING IN IMMEDIATE AREA**



#### **ZONING IN IMMEDIATE AREA**



#### **ROADWAY CLASSIFICATION IN AREA**



### **AERIAL OF SUBJECT SITE**



#### SHEPHERDSVILLE RD AVENUE STREET VIEW



#### SHEPHERDSVILLE RD AVENUE STREET VIEW



#### SHEPHERDSVILLE RD AVENUE STREET VIEW









### **PROPOSED SITE PLAN**



# PROPOSED SITE PLAN STORM AND SANITARY SEWER



## PROPOSED AERIAL SITE RENDERING



### PROPOSED SITE RENDERING



## PARKING WAIVER – TO ALLOW 27 SPACES



# PARKING WAIVER -ADJACENT SIMILAR USE W/ 42 SPACES



## **QUESTIONS?**