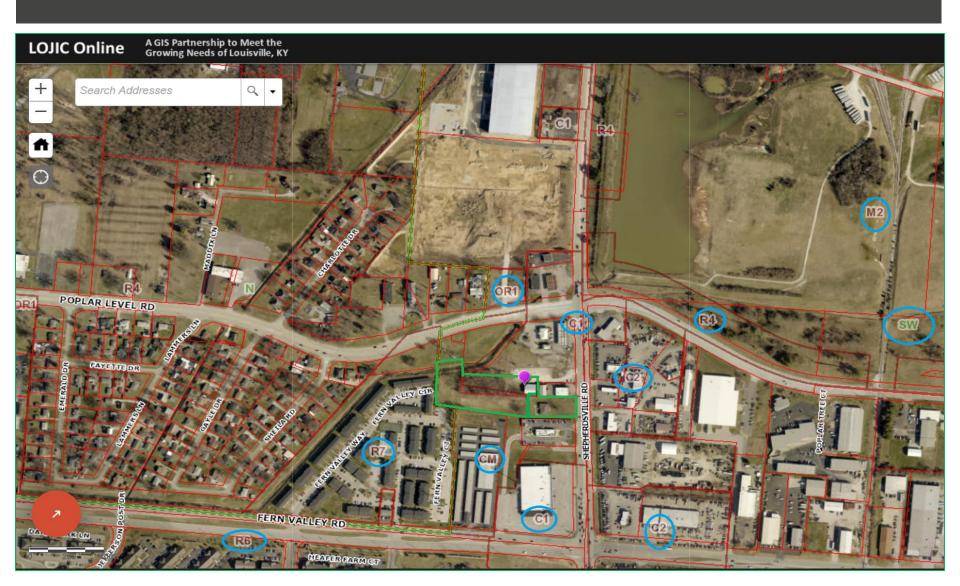

## ZONING Application: 21-ZONE-0072

**Applicant: CL CAT, LLC** 

6212 Old Shepherdsville Road

#### **Zoning Application:**

R-4, Single-Family Residential

To

**CM**, Commercial Manufacturing;

#### **LDC Waiver Application:**

Parking Waiver to Provide More than Maximum Required Parking

Louisville Metro Planning Commission October 21, 2021 – Public Hearing



#### SUBJECT SITE: 6212 OLD SHEPHERDSVILLE RD



### **ZONING IN IMMEDIATE AREA**



#### **ZONING IN IMMEDIATE AREA**



#### **ROADWAY CLASSIFICATION IN AREA**



### **AERIAL OF SUBJECT SITE**



#### SHEPHERDSVILLE RD AVENUE STREET VIEW



#### SHEPHERDSVILLE RD AVENUE STREET VIEW



#### SHEPHERDSVILLE RD AVENUE STREET VIEW









### **PROPOSED SITE PLAN**



# PROPOSED SITE PLAN STORM AND SANITARY SEWER



## PROPOSED AERIAL SITE RENDERING



### PROPOSED SITE RENDERING



## PARKING WAIVER – TO ALLOW 27 SPACES



# PARKING WAIVER -ADJACENT SIMILAR USE W/ 42 SPACES



## **QUESTIONS?**