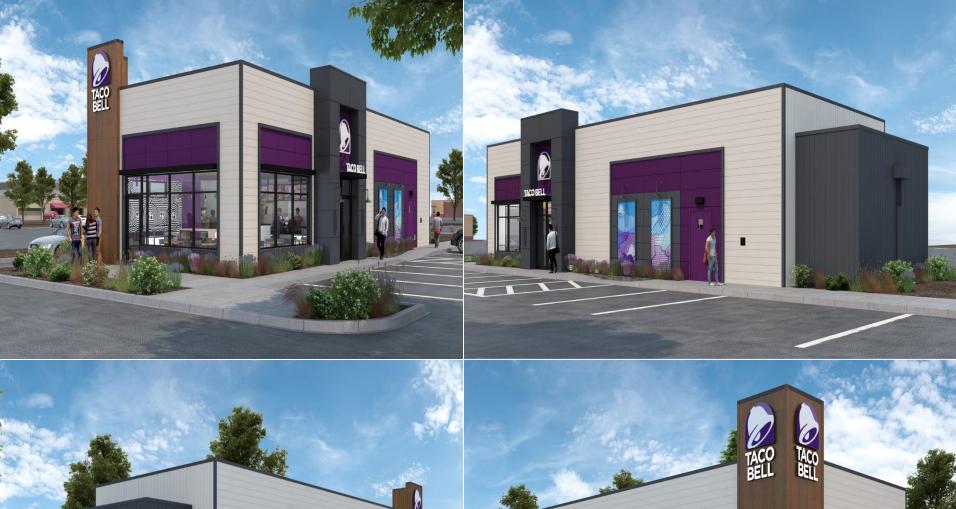

## ZONING Application: 21-ZONE-0072

**Applicant: CL CAT, LLC** 

6212 Old Shepherdsville Road

#### **Zoning Application:**

R-4, Single-Family Residential

To

**CM**, Commercial Manufacturing;

#### **LDC Waiver Application:**

Parking Waiver to Provide More than Maximum Required Parking

Louisville Metro Planning Commission October 21, 2021 – Public Hearing



#### SUBJECT SITE: 6212 OLD SHEPHERDSVILLE RD



### **ZONING IN IMMEDIATE AREA**



#### **ZONING IN IMMEDIATE AREA**



#### **ROADWAY CLASSIFICATION IN AREA**



### **AERIAL OF SUBJECT SITE**



#### SHEPHERDSVILLE RD AVENUE STREET VIEW



#### SHEPHERDSVILLE RD AVENUE STREET VIEW



#### SHEPHERDSVILLE RD AVENUE STREET VIEW









### **PROPOSED SITE PLAN**



# PROPOSED SITE PLAN STORM AND SANITARY SEWER



## PROPOSED AERIAL SITE RENDERING



### PROPOSED SITE RENDERING



## PARKING WAIVER – TO ALLOW 27 SPACES



# PARKING WAIVER -ADJACENT SIMILAR USE W/ 42 SPACES



## **QUESTIONS?**