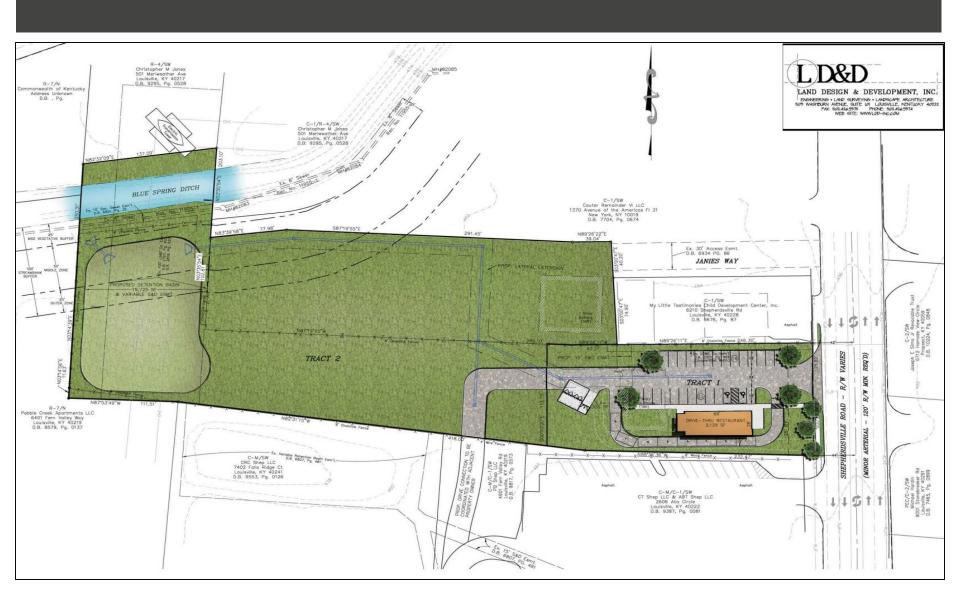

## ZONING Application: 21-ZONE-0072

**Applicant: CL CAT, LLC** 

6212 Old Shepherdsville Road

#### **Zoning Application:**

R-4, Single-Family Residential

To

**CM**, Commercial Manufacturing;

#### **LDC Waiver Application:**

Parking Waiver to Provide More than Maximum Required Parking

Louisville Metro Planning Commission October 21, 2021 – Public Hearing



#### SUBJECT SITE: 6212 OLD SHEPHERDSVILLE RD



### **ZONING IN IMMEDIATE AREA**



#### **ZONING IN IMMEDIATE AREA**



#### **ROADWAY CLASSIFICATION IN AREA**



### **AERIAL OF SUBJECT SITE**



#### SHEPHERDSVILLE RD AVENUE STREET VIEW



#### SHEPHERDSVILLE RD AVENUE STREET VIEW



#### SHEPHERDSVILLE RD AVENUE STREET VIEW









### **PROPOSED SITE PLAN**



# PROPOSED SITE PLAN STORM AND SANITARY SEWER



## PROPOSED AERIAL SITE RENDERING



### PROPOSED SITE RENDERING



## PARKING WAIVER – TO ALLOW 27 SPACES



# PARKING WAIVER -ADJACENT SIMILAR USE W/ 42 SPACES



## **QUESTIONS?**