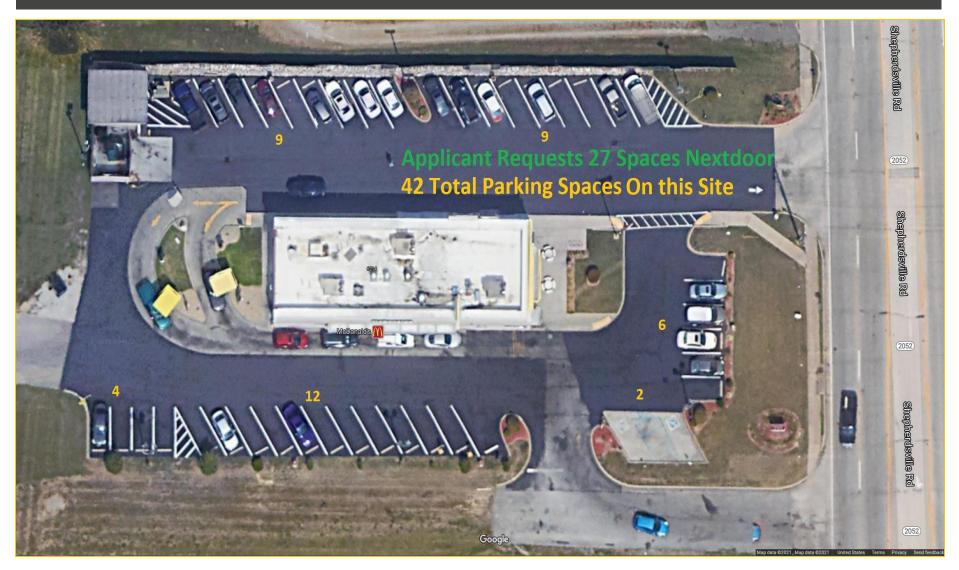

dential

To

**CM**, Commercial Manufacturing;

#### **LDC Waiver Application:**

Parking Waiver to Provide More than Maximum Required Parking

Louisville Metro Planning Commission October 21, 2021 – Public Hearing



#### SUBJECT SITE: 6212 OLD SHEPHERDSVILLE RD



### **ZONING IN IMMEDIATE AREA**



#### **ZONING IN IMMEDIATE AREA**



#### **ROADWAY CLASSIFICATION IN AREA**



### **AERIAL OF SUBJECT SITE**



#### SHEPHERDSVILLE RD AVENUE STREET VIEW



#### SHEPHERDSVILLE RD AVENUE STREET VIEW



#### SHEPHERDSVILLE RD AVENUE STREET VIEW









### **PROPOSED SITE PLAN**



# PROPOSED SITE PLAN STORM AND SANITARY SEWER



## PROPOSED AERIAL SITE RENDERING



### PROPOSED SITE RENDERING



## PARKING WAIVER – TO ALLOW 27 SPACES



# PARKING WAIVER -ADJACENT SIMILAR USE W/ 42 SPACES



## **QUESTIONS?**