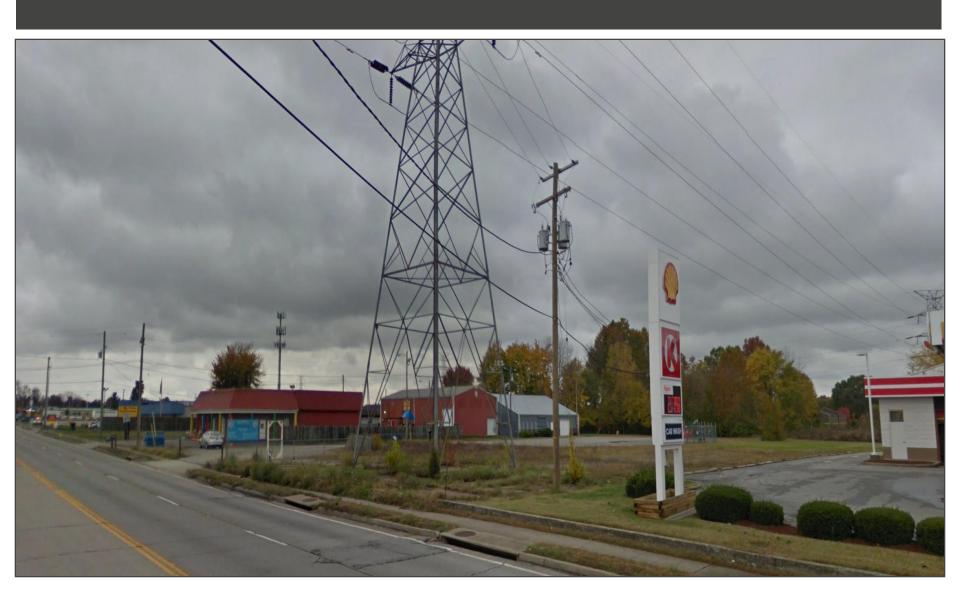

## ZONING Application: 21-ZONE-0072

**Applicant: CL CAT, LLC** 

6212 Old Shepherdsville Road

#### **Zoning Application:**

R-4, Single-Family Residential

To

**CM**, Commercial Manufacturing;

#### **LDC Waiver Application:**

Parking Waiver to Provide More than Maximum Required Parking

Louisville Metro Planning Commission October 21, 2021 – Public Hearing



#### SUBJECT SITE: 6212 OLD SHEPHERDSVILLE RD



### **ZONING IN IMMEDIATE AREA**



#### **ZONING IN IMMEDIATE AREA**



#### **ROADWAY CLASSIFICATION IN AREA**



### **AERIAL OF SUBJECT SITE**



#### SHEPHERDSVILLE RD AVENUE STREET VIEW



#### SHEPHERDSVILLE RD AVENUE STREET VIEW



#### SHEPHERDSVILLE RD AVENUE STREET VIEW









### **PROPOSED SITE PLAN**



# PROPOSED SITE PLAN STORM AND SANITARY SEWER



## PROPOSED AERIAL SITE RENDERING



### PROPOSED SITE RENDERING



## PARKING WAIVER – TO ALLOW 27 SPACES



# PARKING WAIVER -ADJACENT SIMILAR USE W/ 42 SPACES



## **QUESTIONS?**