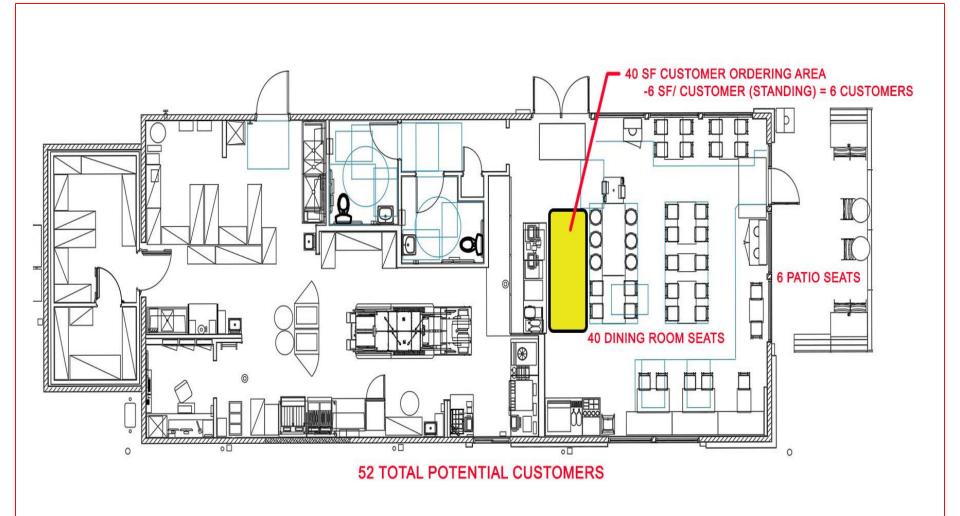

#### **Zoning Application:**

R-4, Single-Family Residential

To

**CM**, Commercial Manufacturing;

#### **LDC Waiver Application:**

Parking Waiver to Provide More than Maximum Required Parking

Louisville Metro Planning Commission October 21, 2021 – Public Hearing



#### SUBJECT SITE: 6212 OLD SHEPHERDSVILLE RD



### **ZONING IN IMMEDIATE AREA**



#### **ZONING IN IMMEDIATE AREA**



#### **ROADWAY CLASSIFICATION IN AREA**



### **AERIAL OF SUBJECT SITE**



#### SHEPHERDSVILLE RD AVENUE STREET VIEW



#### SHEPHERDSVILLE RD AVENUE STREET VIEW



#### SHEPHERDSVILLE RD AVENUE STREET VIEW









### **PROPOSED SITE PLAN**



# PROPOSED SITE PLAN STORM AND SANITARY SEWER



## PROPOSED AERIAL SITE RENDERING



### PROPOSED SITE RENDERING



## PARKING WAIVER – TO ALLOW 27 SPACES



# PARKING WAIVER -ADJACENT SIMILAR USE W/ 42 SPACES



## **QUESTIONS?**