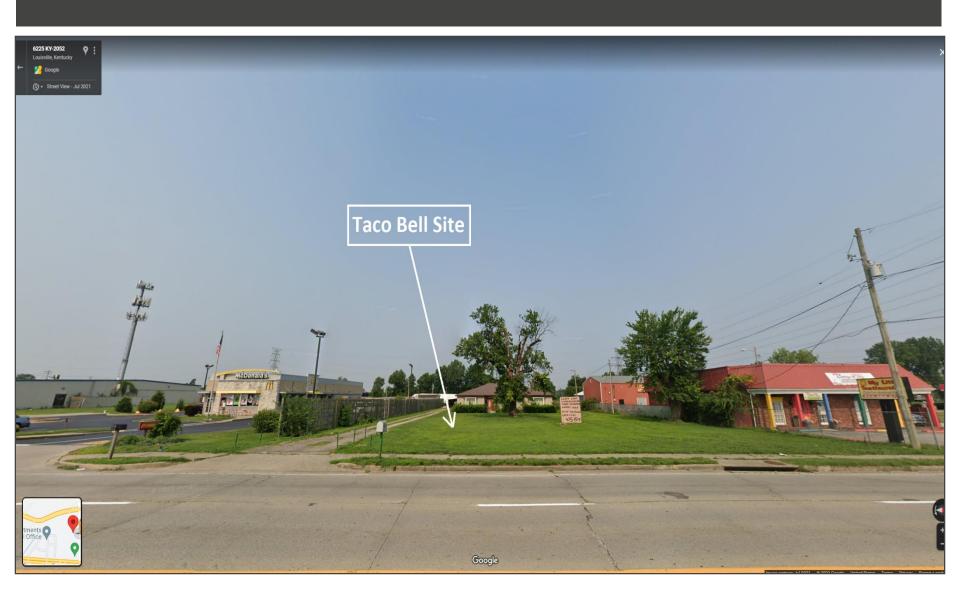

## ZONING Application: 21-ZONE-0072

**Applicant: CL CAT, LLC** 

6212 Old Shepherdsville Road

#### **Zoning Application:**

R-4, Single-Family Residential

To

**CM**, Commercial Manufacturing;

#### **LDC Waiver Application:**

Parking Waiver to Provide More than Maximum Required Parking

Louisville Metro Planning Commission October 21, 2021 – Public Hearing



#### SUBJECT SITE: 6212 OLD SHEPHERDSVILLE RD



### **ZONING IN IMMEDIATE AREA**



#### **ZONING IN IMMEDIATE AREA**



#### **ROADWAY CLASSIFICATION IN AREA**



### **AERIAL OF SUBJECT SITE**



#### SHEPHERDSVILLE RD AVENUE STREET VIEW



#### SHEPHERDSVILLE RD AVENUE STREET VIEW



#### SHEPHERDSVILLE RD AVENUE STREET VIEW









### **PROPOSED SITE PLAN**



# PROPOSED SITE PLAN STORM AND SANITARY SEWER



## PROPOSED AERIAL SITE RENDERING



### PROPOSED SITE RENDERING



## PARKING WAIVER – TO ALLOW 27 SPACES



# PARKING WAIVER -ADJACENT SIMILAR USE W/ 42 SPACES



## **QUESTIONS?**