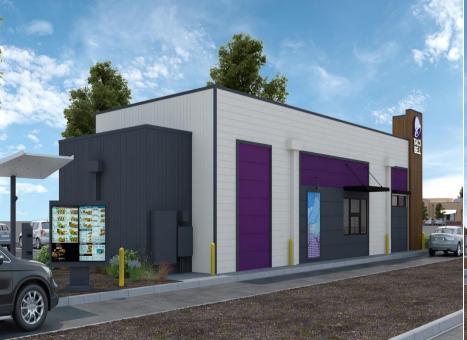

## ZONING Application: 21-ZONE-0072

**Applicant: CL CAT, LLC** 

6212 Old Shepherdsville Road

#### **Zoning Application:**

R-4, Single-Family Residential

To

**CM**, Commercial Manufacturing;

#### **LDC Waiver Application:**

Parking Waiver to Provide More than Maximum Required Parking

Louisville Metro Planning Commission October 21, 2021 – Public Hearing



#### SUBJECT SITE: 6212 OLD SHEPHERDSVILLE RD



### **ZONING IN IMMEDIATE AREA**



#### **ZONING IN IMMEDIATE AREA**



#### **ROADWAY CLASSIFICATION IN AREA**



### **AERIAL OF SUBJECT SITE**



#### SHEPHERDSVILLE RD AVENUE STREET VIEW



#### SHEPHERDSVILLE RD AVENUE STREET VIEW



#### SHEPHERDSVILLE RD AVENUE STREET VIEW









### **PROPOSED SITE PLAN**



# PROPOSED SITE PLAN STORM AND SANITARY SEWER



## PROPOSED AERIAL SITE RENDERING



### PROPOSED SITE RENDERING



## PARKING WAIVER – TO ALLOW 27 SPACES



# PARKING WAIVER -ADJACENT SIMILAR USE W/ 42 SPACES



## **QUESTIONS?**