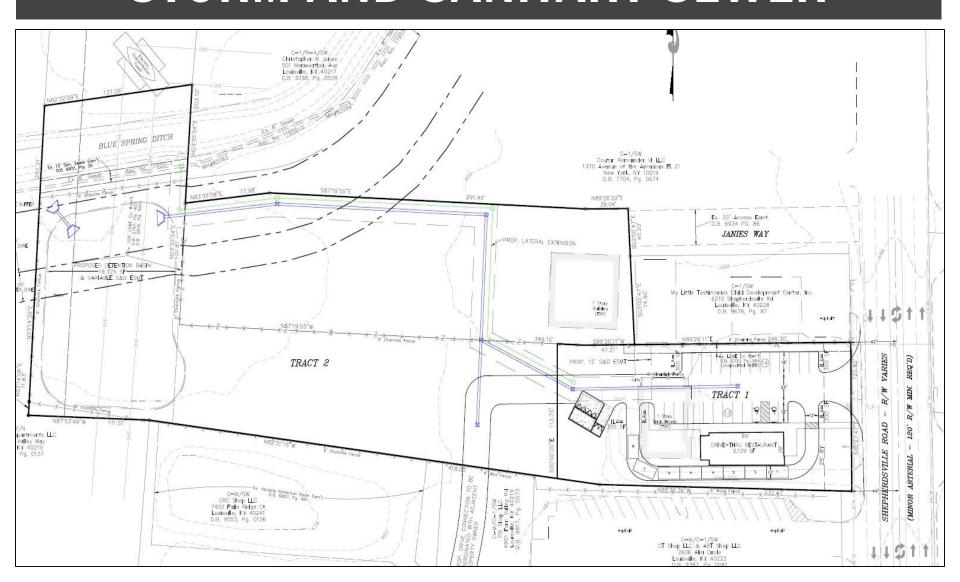

## ZONING Application: 21-ZONE-0072

**Applicant: CL CAT, LLC** 

6212 Old Shepherdsville Road

#### **Zoning Application:**

R-4, Single-Family Residential

To

**CM**, Commercial Manufacturing;

#### **LDC Waiver Application:**

Parking Waiver to Provide More than Maximum Required Parking

Louisville Metro Planning Commission October 21, 2021 – Public Hearing



#### SUBJECT SITE: 6212 OLD SHEPHERDSVILLE RD



### **ZONING IN IMMEDIATE AREA**



#### **ZONING IN IMMEDIATE AREA**



#### **ROADWAY CLASSIFICATION IN AREA**



### **AERIAL OF SUBJECT SITE**



#### SHEPHERDSVILLE RD AVENUE STREET VIEW



#### SHEPHERDSVILLE RD AVENUE STREET VIEW



#### SHEPHERDSVILLE RD AVENUE STREET VIEW









### **PROPOSED SITE PLAN**



# PROPOSED SITE PLAN STORM AND SANITARY SEWER



## PROPOSED AERIAL SITE RENDERING



### PROPOSED SITE RENDERING



## PARKING WAIVER – TO ALLOW 27 SPACES



# PARKING WAIVER -ADJACENT SIMILAR USE W/ 42 SPACES



## **QUESTIONS?**