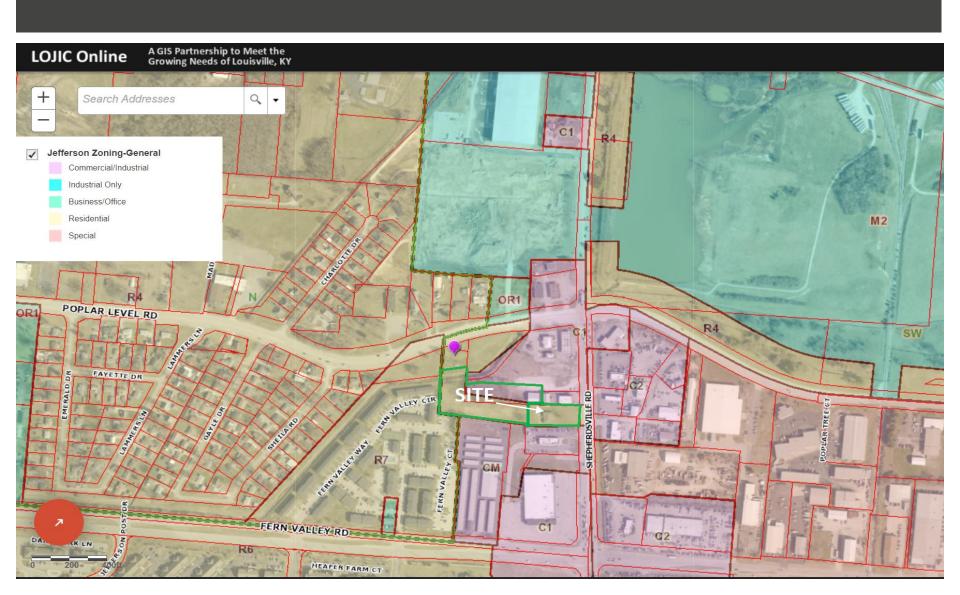

## ZONING Application: 21-ZONE-0072

**Applicant: CL CAT, LLC** 

6212 Old Shepherdsville Road

#### **Zoning Application:**

R-4, Single-Family Residential

To

**CM**, Commercial Manufacturing;

#### **LDC Waiver Application:**

Parking Waiver to Provide More than Maximum Required Parking

Louisville Metro Planning Commission October 21, 2021 – Public Hearing



#### SUBJECT SITE: 6212 OLD SHEPHERDSVILLE RD



### **ZONING IN IMMEDIATE AREA**



#### **ZONING IN IMMEDIATE AREA**



#### **ROADWAY CLASSIFICATION IN AREA**



### **AERIAL OF SUBJECT SITE**



#### SHEPHERDSVILLE RD AVENUE STREET VIEW



#### SHEPHERDSVILLE RD AVENUE STREET VIEW



#### SHEPHERDSVILLE RD AVENUE STREET VIEW









### **PROPOSED SITE PLAN**



# PROPOSED SITE PLAN STORM AND SANITARY SEWER



## PROPOSED AERIAL SITE RENDERING



### PROPOSED SITE RENDERING



## PARKING WAIVER – TO ALLOW 27 SPACES



# PARKING WAIVER -ADJACENT SIMILAR USE W/ 42 SPACES



## **QUESTIONS?**