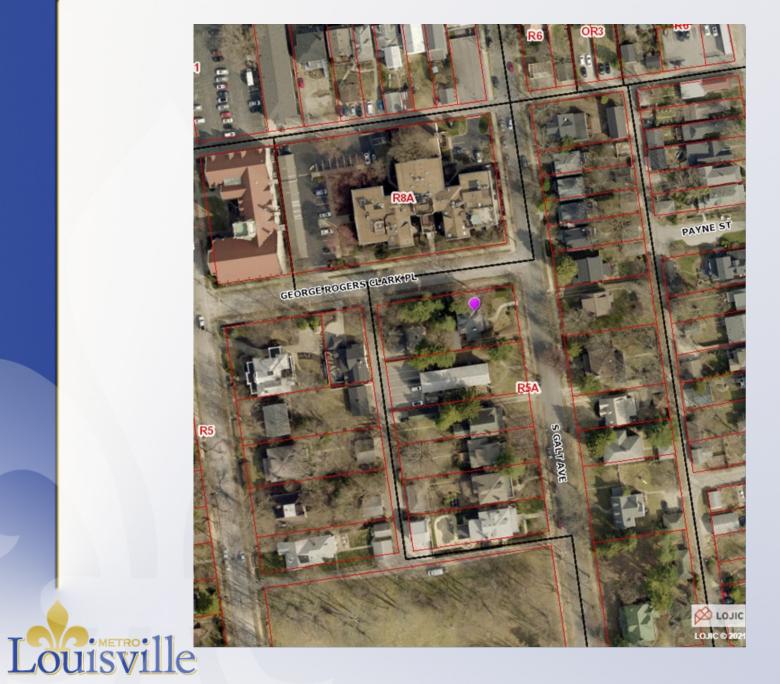

# Case Summary / Background

 The subject property is zoned R-5A Residential Multi-Family and is in the Traditional Neighborhood Form District.

It is on the southwest corner S. Galt Avenue and George Rogers Clark Place in the Crescent Hill neighborhood.

## Case Summary / Background

■ The site has a 2 ½-story single-family residence and the applicant is proposing to construct an addition on the rear that will encroach into the private yard area.