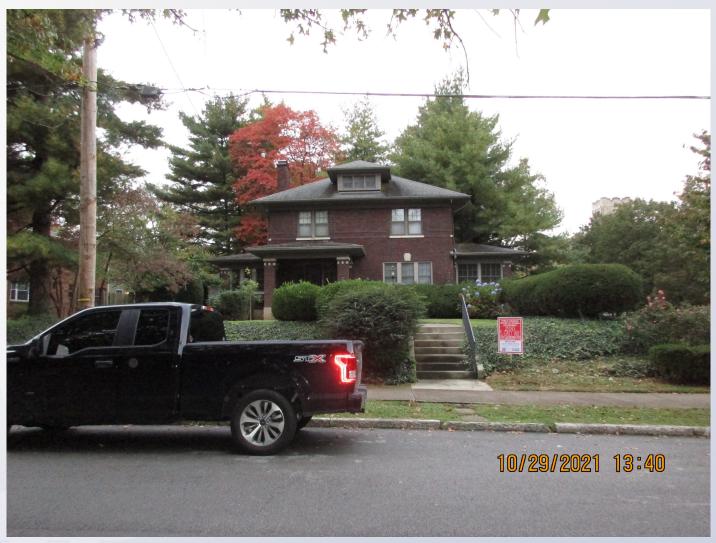

# Case Summary / Background

 The subject property is zoned R-5A Residential Multi-Family and is in the Traditional Neighborhood Form District.

It is on the southwest corner S. Galt Avenue and George Rogers Clark Place in the Crescent Hill neighborhood.

## Case Summary / Background

■ The site has a 2 ½-story single-family residence and the applicant is proposing to construct an addition on the rear that will encroach into the private yard area.

#### Site Plan

Front of subject property.

Existing addition and driveway from

S. Galt Avenue.

21-VARIANCE-0147

Location of proposed addition.

Existing private yard area and concrete driveway.