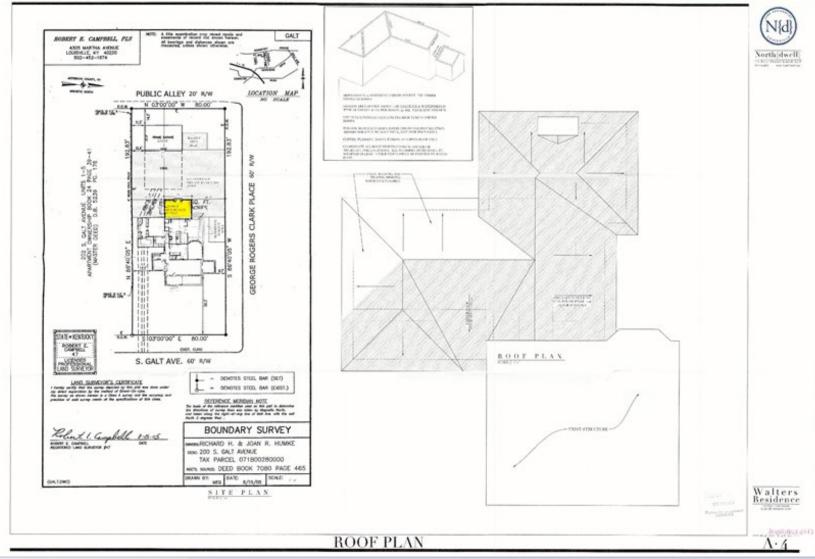

## Case Summary / Background

■ The site has a 2 ½-story single-family residence and the applicant is proposing to construct an addition on the rear that will encroach into the private yard area.

#### Site Plan

Front of subject property.

Existing addition and driveway from

S. Galt Avenue.

21-VARIANCE-0147

Location of proposed addition.

Existing private yard area and concrete driveway.