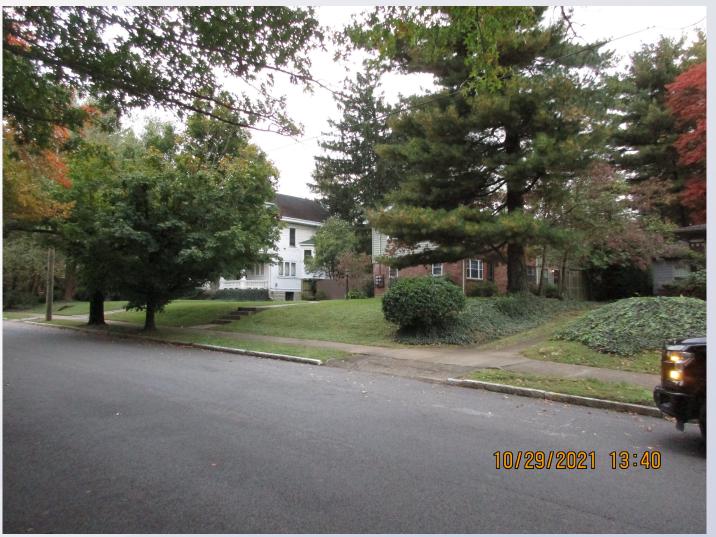

# Case Summary / Background

 The subject property is zoned R-5A Residential Multi-Family and is in the Traditional Neighborhood Form District.

It is on the southwest corner S. Galt Avenue and George Rogers Clark Place in the Crescent Hill neighborhood.

## Case Summary / Background

■ The site has a 2 ½-story single-family residence and the applicant is proposing to construct an addition on the rear that will encroach into the private yard area.

#### Site Plan

Front of subject property.

Existing addition and driveway from

S. Galt Avenue.

21-VARIANCE-0147

Location of proposed addition.

Existing private yard area and concrete driveway.