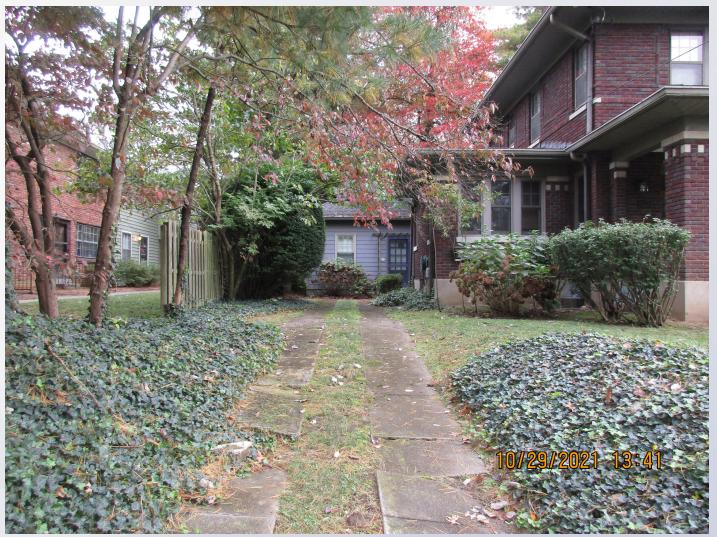

## Case Summary / Background

■ The site has a 2 ½-story single-family residence and the applicant is proposing to construct an addition on the rear that will encroach into the private yard area.

#### Site Plan

Front of subject property.

Existing addition and driveway from

S. Galt Avenue.

21-VARIANCE-0147

Location of proposed addition.

Existing private yard area and concrete driveway.