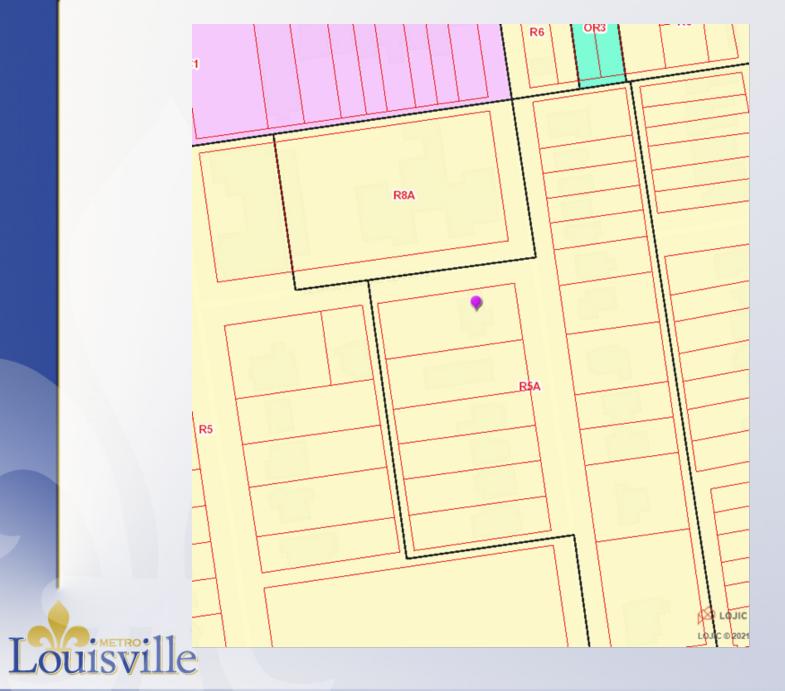

# Case Summary / Background

 The subject property is zoned R-5A Residential Multi-Family and is in the Traditional Neighborhood Form District.

It is on the southwest corner S. Galt Avenue and George Rogers Clark Place in the Crescent Hill neighborhood.