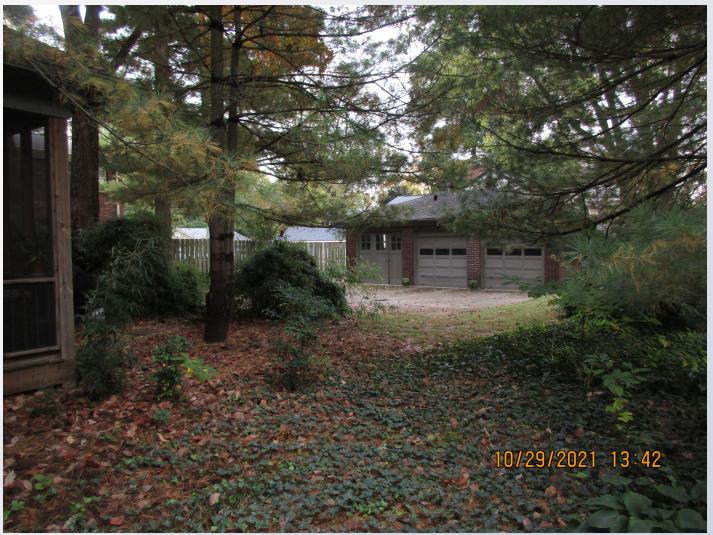

## Case Summary / Background

■ The site has a 2 ½-story single-family residence and the applicant is proposing to construct an addition on the rear that will encroach into the private yard area.

#### Site Plan

Front of subject property.

Existing addition and driveway from

S. Galt Avenue.

21-VARIANCE-0147

Location of proposed addition.

Existing private yard area and concrete driveway.