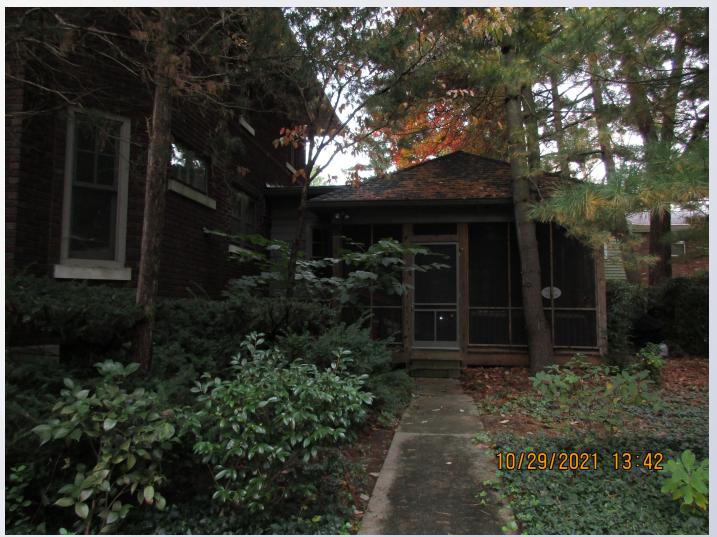

## Case Summary / Background

■ The site has a 2 ½-story single-family residence and the applicant is proposing to construct an addition on the rear that will encroach into the private yard area.

#### Site Plan

Front of subject property.

Existing addition and driveway from

S. Galt Avenue.

21-VARIANCE-0147

Location of proposed addition.

Existing private yard area and concrete driveway.