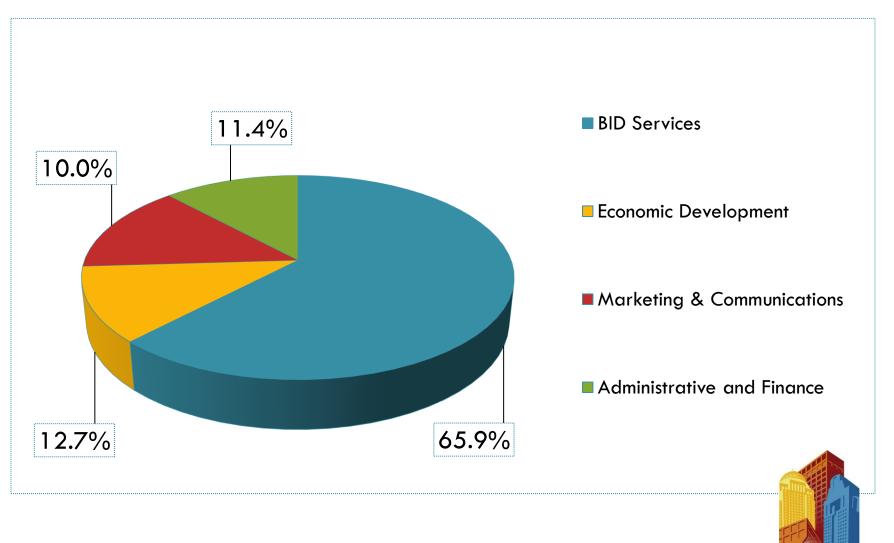

## **Operating Budget**

|                                  | Proposed 2022<br>Budget |
|----------------------------------|-------------------------|
| REVENUES                         | Ū                       |
| Assessments                      | 1,434,050               |
| Contracts for Services           | 188,450                 |
| Other Income Sources             | 8,095                   |
| Total Revenues                   | 1,630,595               |
| EXPENDITURES                     |                         |
| Environmental / Appearance / Use | 1,074,930               |
| Economic Development             | 206,940                 |
| Marketing & Communications       | 163,270                 |
| Administrative & Finance         | 185,455                 |
| Total Expenditures               | 1,630,595               |
| NET REVENUE                      | O                       |

## 2021 BID Operating Expenditures

LOUISVILLE DOWNTOWN PARTNERSHIP