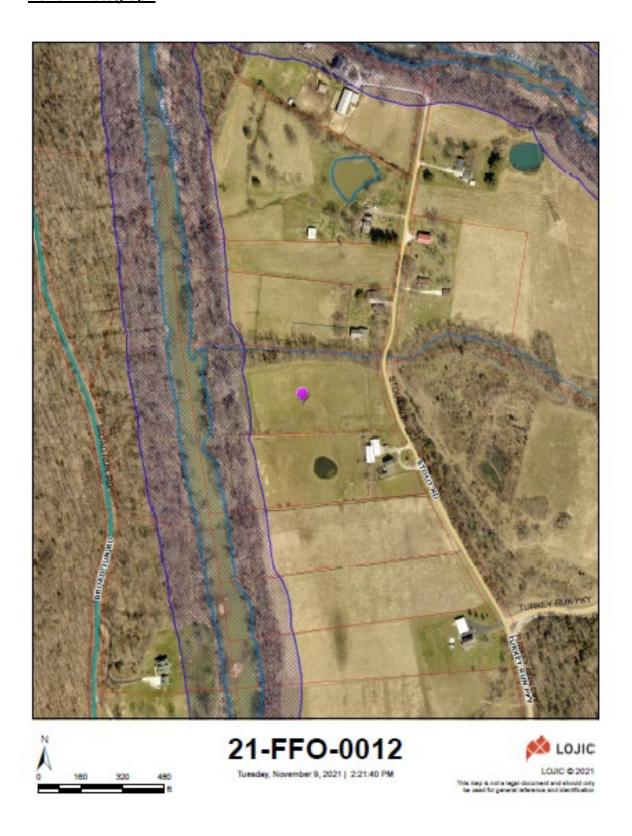

200' Floyds Fork stream buffer.
- The site is within the floodplain, and will have to follow all MSD requirements for construction.

### **REQUIRED ACTIONS**

Approve or Deny the Floyds Fork Development Review Overlay

# **NOTIFICATION**

| Date    | Purpose of Notice | Recipients                                                                                                            |
|---------|-------------------|-----------------------------------------------------------------------------------------------------------------------|
| 11-1-21 | _                 | 1 <sup>st</sup> tier adjoining property owners and residents<br>Registered Neighborhood Groups in Council District 20 |

# **ATTACHMENTS**

- 1.
- Zoning Map Aerial Photograph 2.

# 1. Zoning Map



### 2. Aerial Photograph