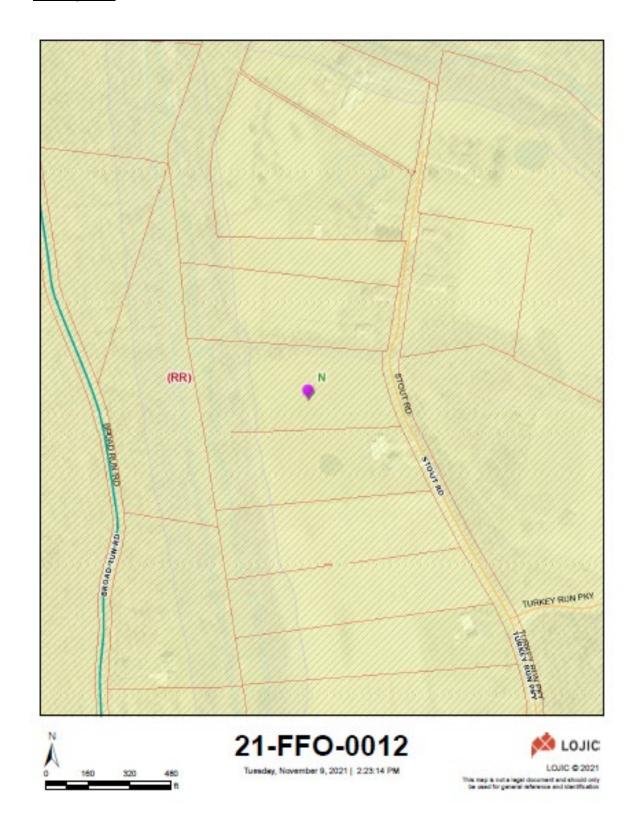

ll outside of the suggested 200' Floyds Fork stream buffer.
- The site is within the floodplain, and will have to follow all MSD requirements for construction.

### **REQUIRED ACTIONS**

Approve or Deny the Floyds Fork Development Review Overlay

# **NOTIFICATION**

| Date    | Purpose of Notice | Recipients                                                                                                            |
|---------|-------------------|-----------------------------------------------------------------------------------------------------------------------|
| 11-1-21 | _                 | 1 <sup>st</sup> tier adjoining property owners and residents<br>Registered Neighborhood Groups in Council District 20 |

# **ATTACHMENTS**

- 1.
- Zoning Map Aerial Photograph 2.

# 1. Zoning Map



### 2. Aerial Photograph