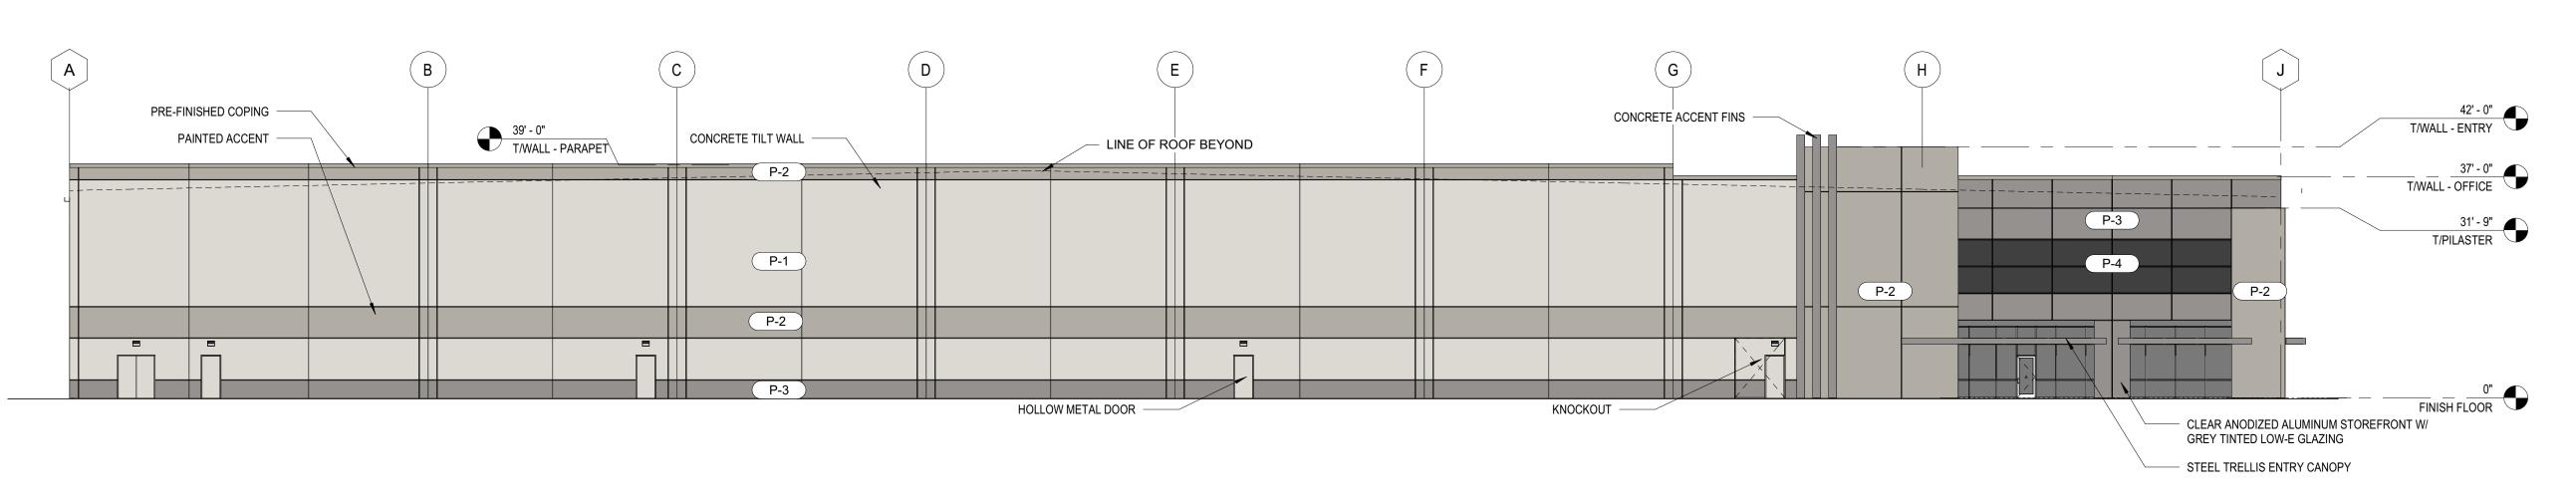

architects

SCHEMATIC NORTH ELEVATION

1/16" = 1'-0"

SCHEMATIC SOUTH ELEVATION

A-201 1/16" = 1'-0"