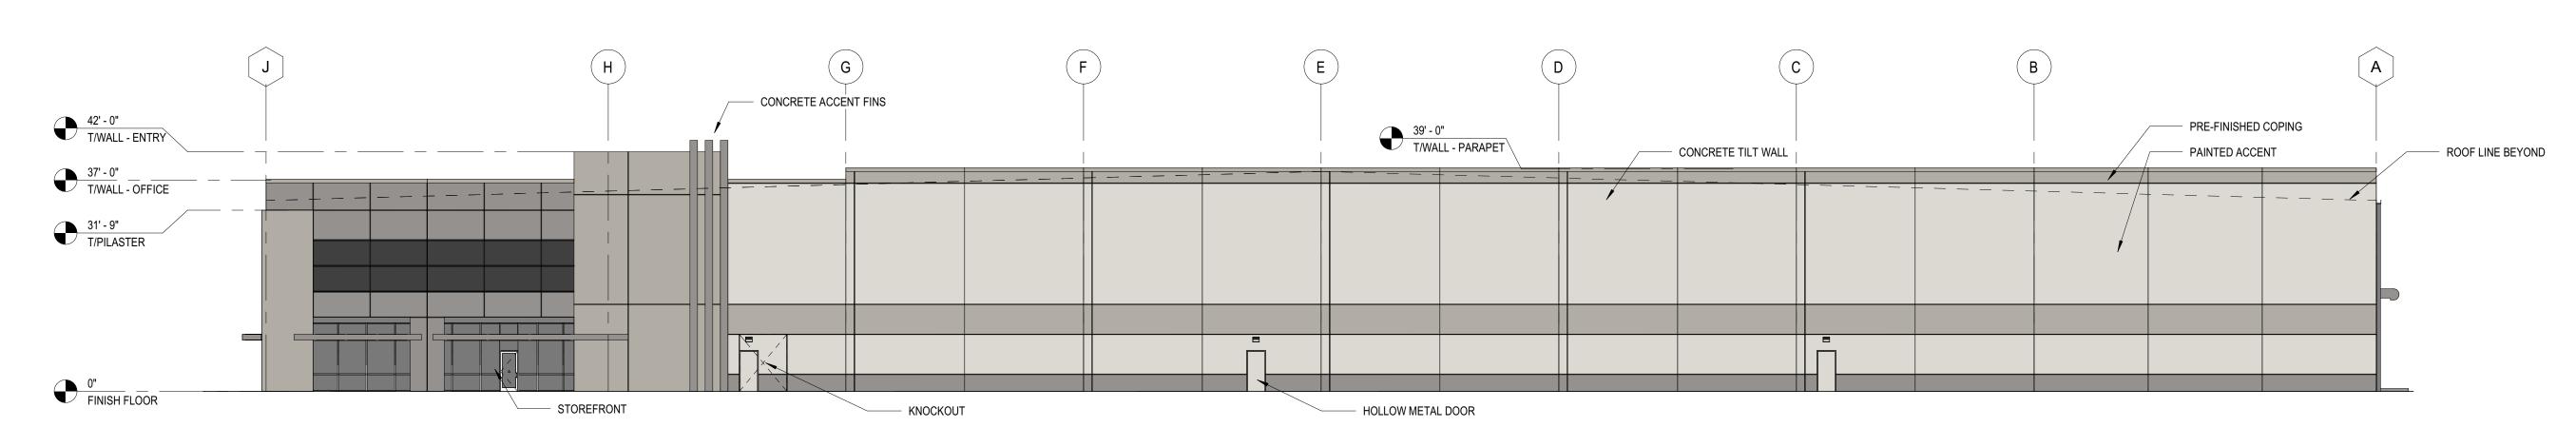

architects

SCHEMATIC NORTH ELEVATION

1/16" = 1'-0"

SCHEMATIC SOUTH ELEVATION

A-201 1/16" = 1'-0"