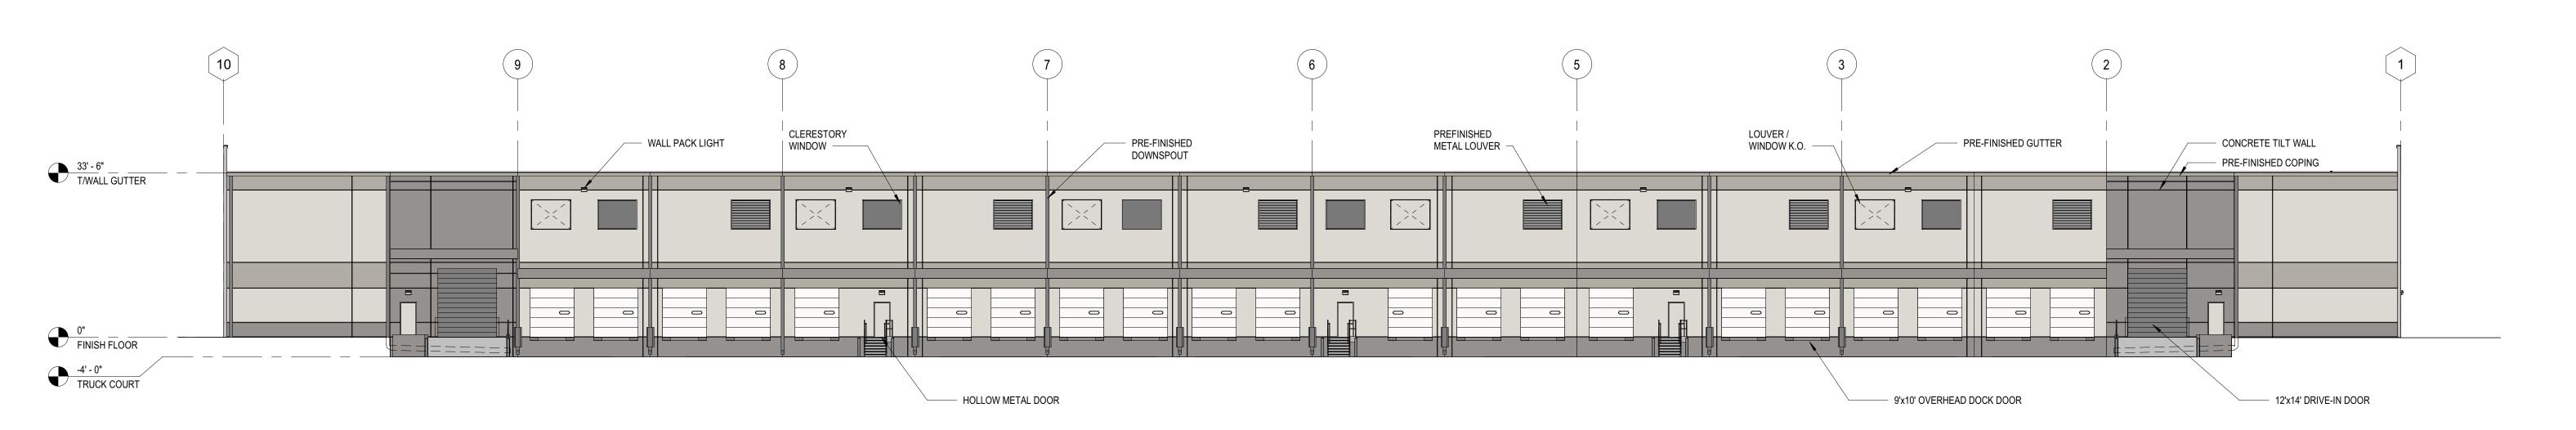

## SCHEMATIC EAST ELEVATION A-201 1/16" = 1'-0"

SCHEMATIC WEST ELEVATION A-201 1/16" = 1'-0"

85-A Mill Street, Suite 200 Roswell, Georgia 30075 t 770.650.7558 f 770.650.7559 e-mail architects@randallpaulson.com