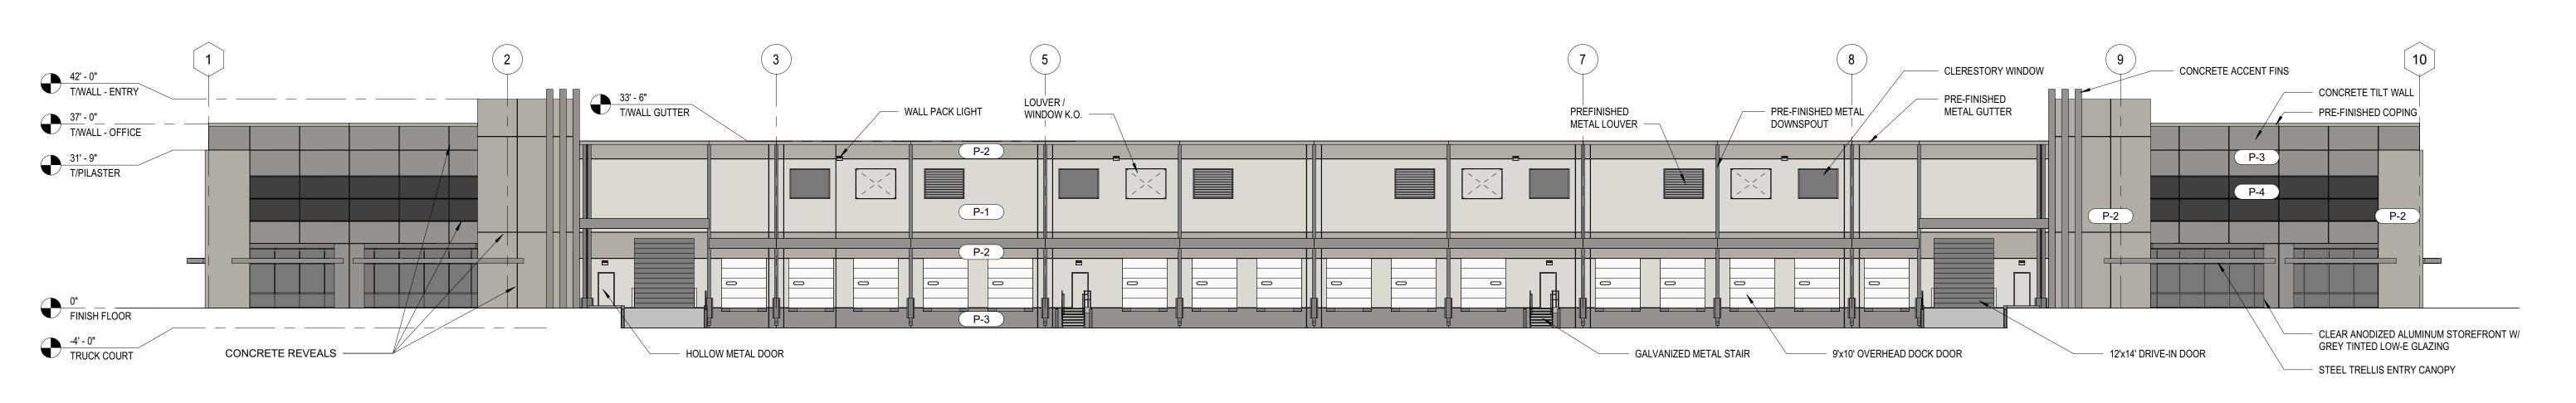

## SCHEMATIC EAST ELEVATION A-201 1/16" = 1'-0"

SCHEMATIC WEST ELEVATION A-201 1/16" = 1'-0"

85-A Mill Street, Suite 200 Roswell, Georgia 30075 t 770.650.7558 f 770.650.7559 e-mail architects@randallpaulson.com