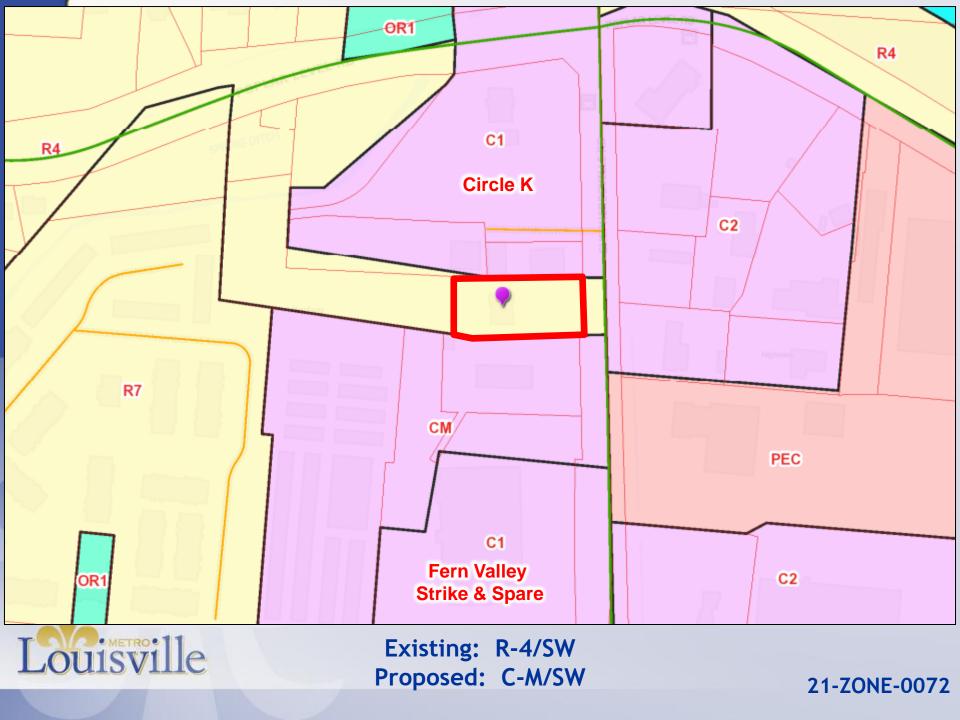

# 21-ZONE-0072 THIENEMAN 6212 SHEPHERDSVILLE ROAD

Planning & Zoning Committee
November 16, 2021

Louisville

6212 Shepherdsville Road District 2 - Barbara Shanklin

Louisville

Existing: Residential Proposed: Commercial

#### Requests

- Change-in-Zoning from R-4 to C-M (0.75 acre)
- Waiver from Section 9.1.16 of the Land Development Code to exceed the maximum parking requirement of 9 spaces to allow 27 spaces
- District Development Plan with Binding Elements