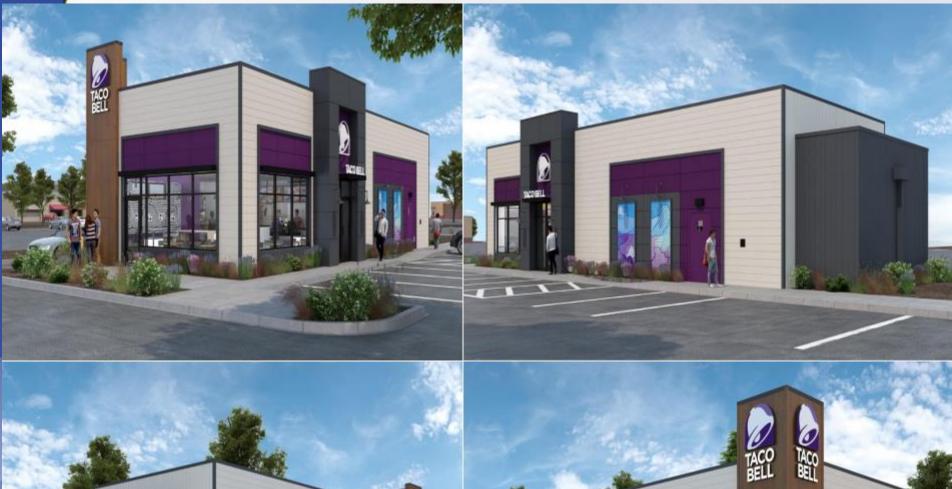

### Case Summary

- Existing structure to be removed
- Proposed 2,129 sf restaurant
- Remainder of site will remain R-4
- Connection to rear access road proposed

## Applicant's Development Plan