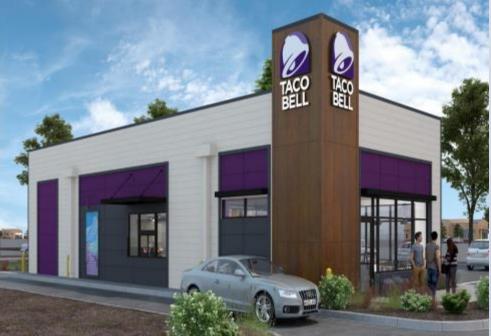

### Case Summary

- Existing structure to be removed
- Proposed 2,129 sf restaurant
- Remainder of site will remain R-4
- Connection to rear access road proposed

## Applicant's Development Plan