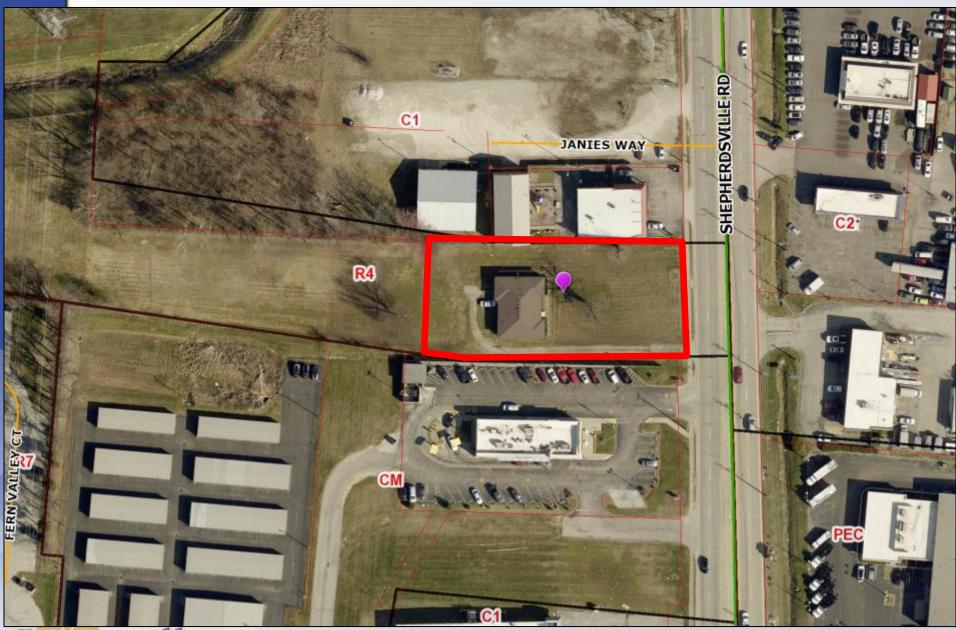

# 21-ZONE-0072 THIENEMAN 6212 SHEPHERDSVILLE ROAD

Planning & Zoning Committee
November 16, 2021

Louisville

6212 Shepherdsville Road District 2 - Barbara Shanklin

Louisville

Existing: Residential Proposed: Commercial

### Case Summary

- Existing structure to be removed
- Proposed 2,129 sf restaurant
- Remainder of site will remain R-4
- Connection to rear access road proposed