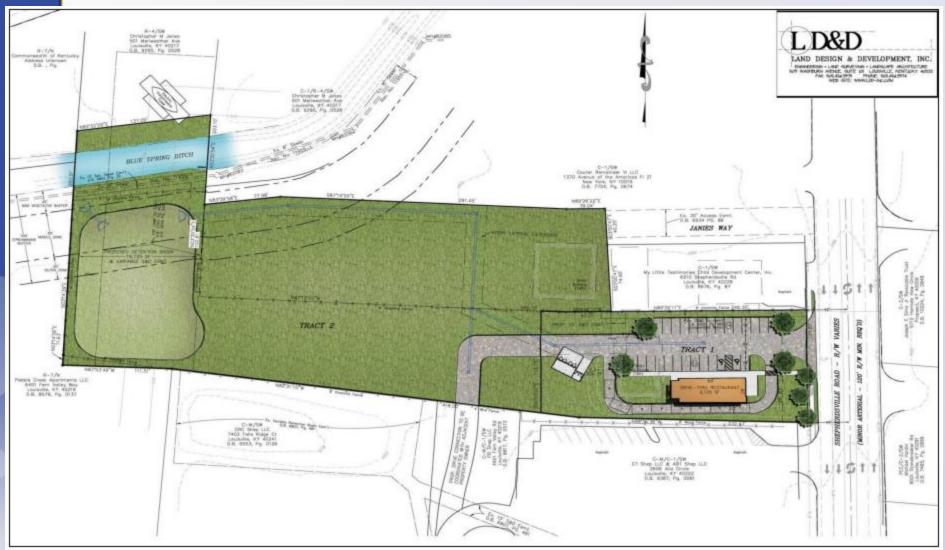

### Case Summary

- Existing structure to be removed
- Proposed 2,129 sf restaurant
- Remainder of site will remain R-4
- Connection to rear access road proposed

## Applicant's Development Plan