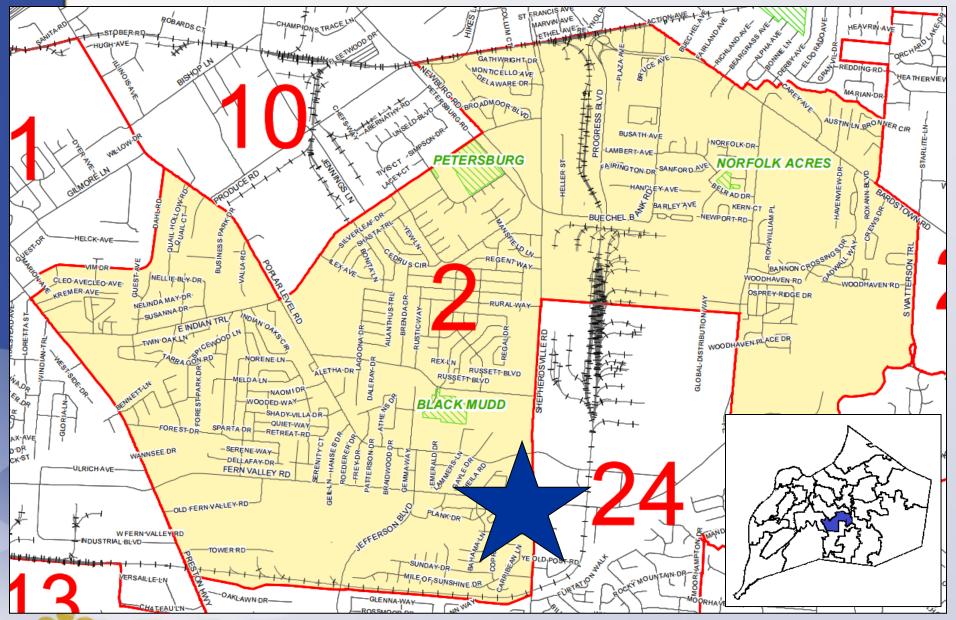

# 21-ZONE-0072 THIENEMAN 6212 SHEPHERDSVILLE ROAD

Planning & Zoning Committee
November 16, 2021

Louisville

6212 Shepherdsville Road District 2 - Barbara Shanklin

Louisville

Existing: Residential Proposed: Commercial