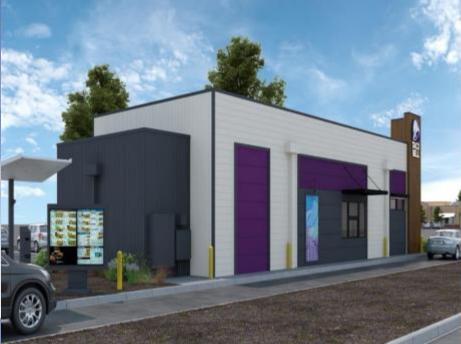

### Case Summary

- Existing structure to be removed
- Proposed 2,129 sf restaurant
- Remainder of site will remain R-4
- Connection to rear access road proposed

## Applicant's Development Plan