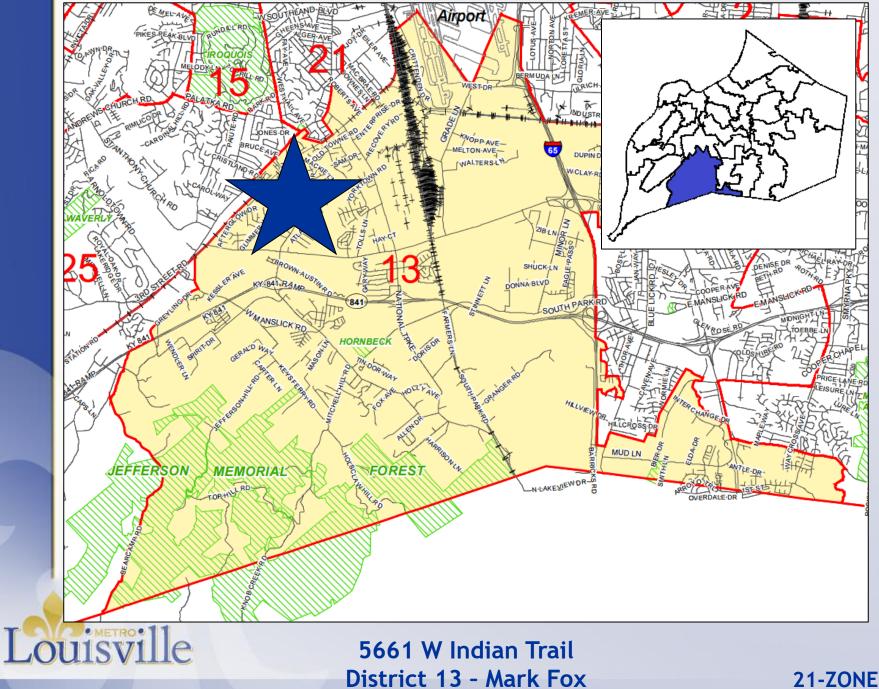

## 21-ZONE-0091 W INDIAN TRAIL SUBDIVISION

# Louisville

Planning & Zoning Committee November 16, 2021