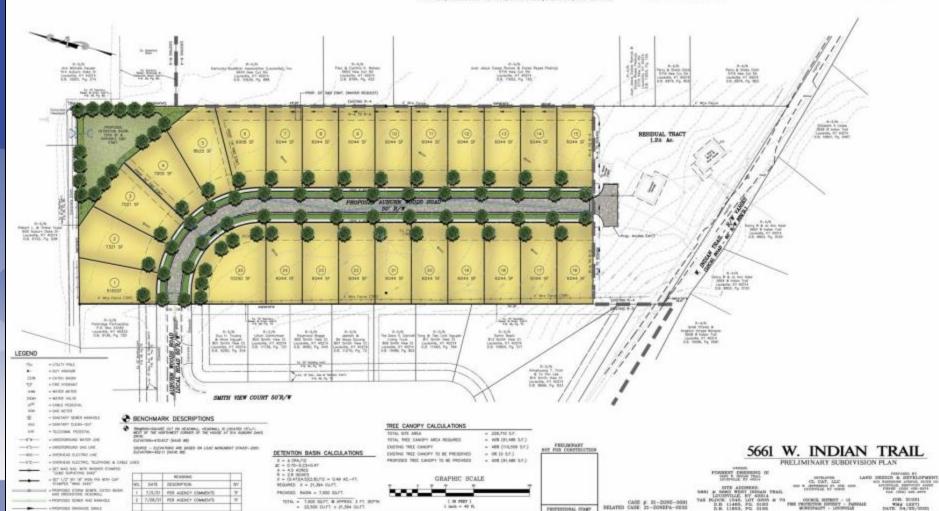

### **Applicant's Development Plan**

### **Case Summary**

- Existing house and approximately 1.2 acres to remain R-4
- 25 residential units
- Access connects to existing stub (Auburn Woods Road) from adjoining subdivision