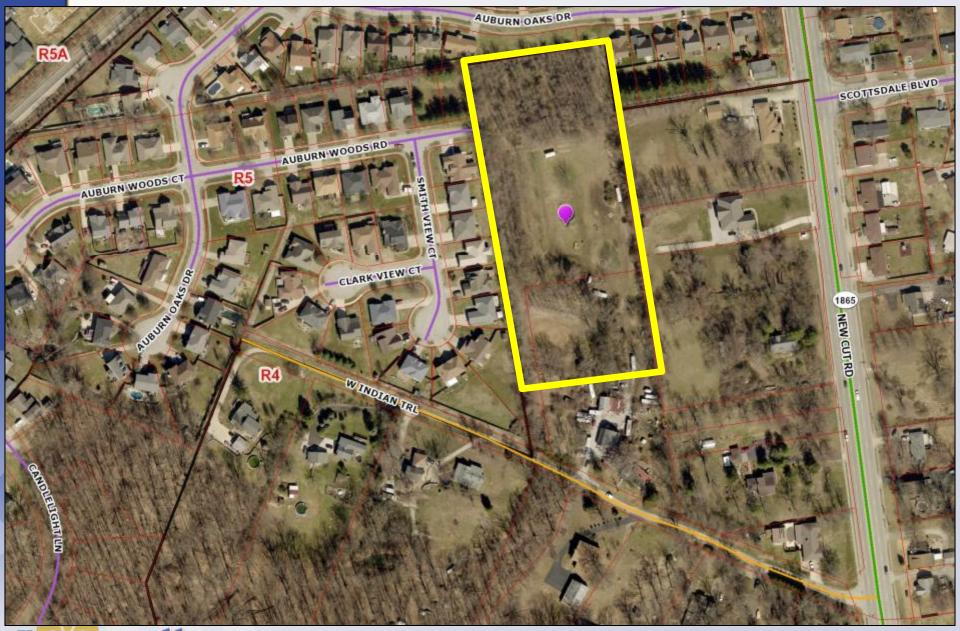

### **Case Summary**

- Existing house and approximately 1.2 acres to remain R-4
- 25 residential units
- Access connects to existing stub (Auburn Woods Road) from adjoining subdivision

### **Applicant's Development Plan**