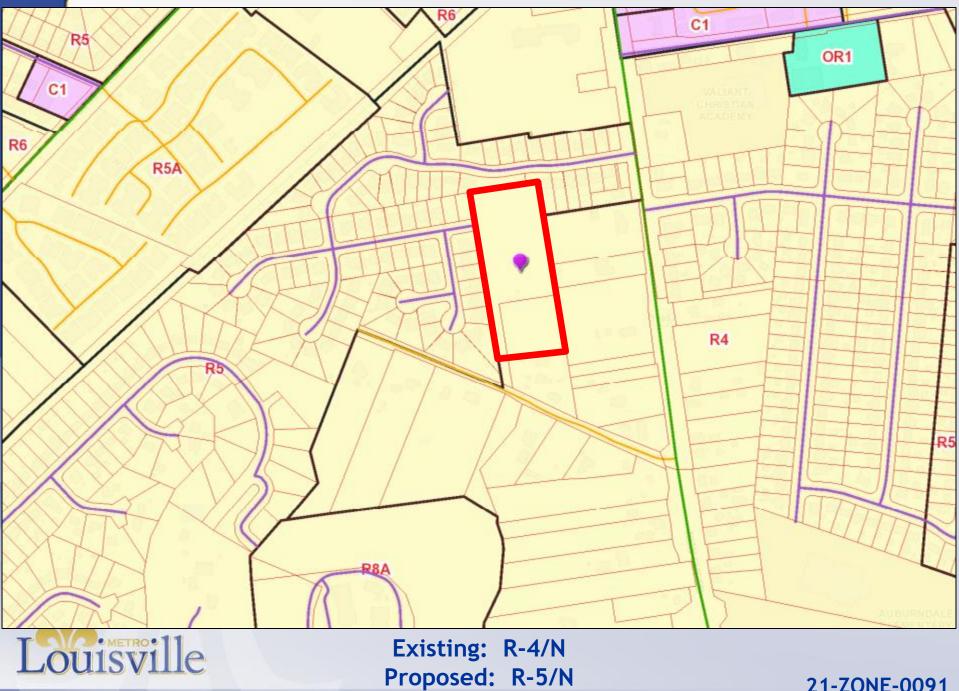

### Requests

- Change-in-Zoning from R-4 to R-5 (4.8 acres)
- Waiver from Section 7.3.30.E of the LDC to allow a rear yard to overlap a drainage easement by more than 15 percent
- District Development Plan/Major Preliminary Subdivision with Binding Elements

### **Case Summary**

- Existing house and approximately 1.2 acres to remain R-4
- 25 residential units
- Access connects to existing stub (Auburn Woods Road) from adjoining subdivision