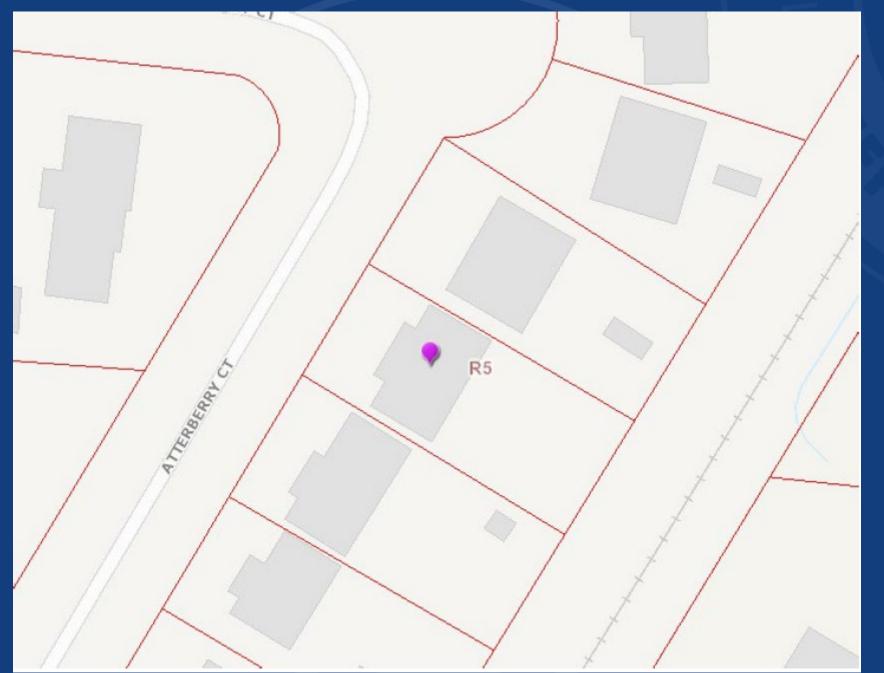

### CASE SUMMARY

- Appears to be designed and built as a 4-plex
- No building permit on file
- R-5 zone
- Neighborhood Form District
- City of Shively

#### TECHNICAL REVIEW

- Zoning has not changed
- 1943 is the year a lawful nonconforming use must date back to on this property
- Structure built in 1969
- Appeal filed prior to recent policy change