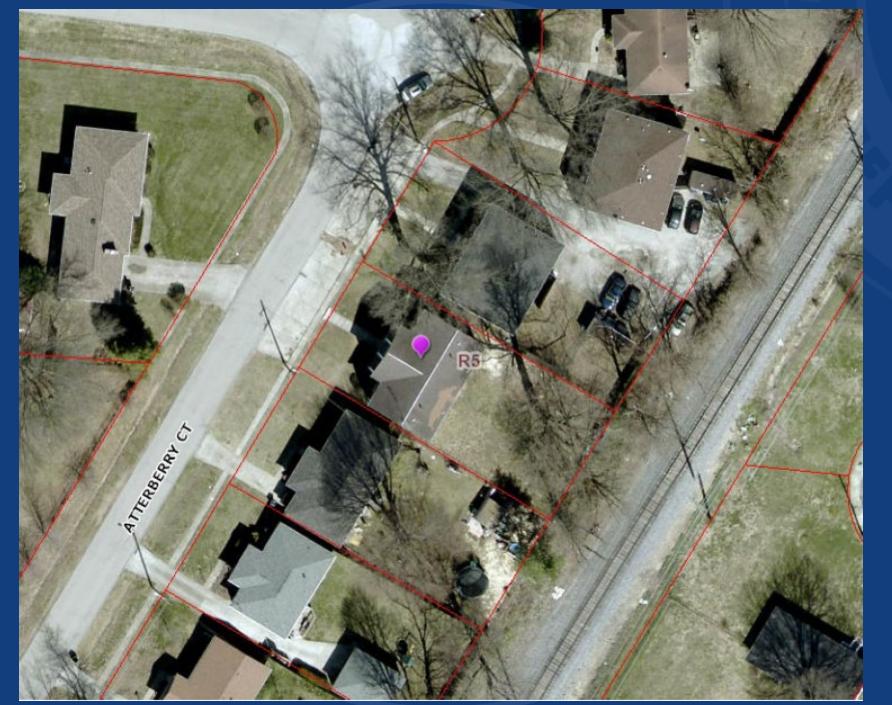

### CASE SUMMARY

- Appears to be designed and built as a 4-plex
- No building permit on file
- R-5 zone
- Neighborhood Form District
- City of Shively

#### TECHNICAL REVIEW

- Zoning has not changed
- 1943 is the year a lawful nonconforming use must date back to on this property
- Structure built in 1969
- Appeal filed prior to recent policy change