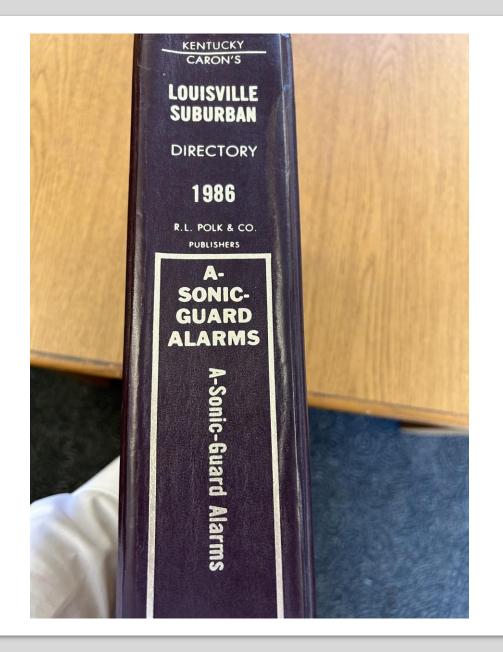

A review of the Carons publication, shows that the property subject to this application and appeal was originally built and identified as a 4-plex "Apartment". Indeed, all five properties were clearly identified as having multiple residents in violation of the zoning regulations. The three 4-plexes are all identified as being "Apartments". Review of the Carons' books shows that this designation continued uninterrupted, and it still continues to this day. (See Carons books attached hereto as Exhibit B).