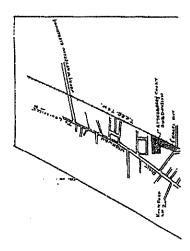

The 4607 Atterberry property was developed as a 4-plex in 1969 from all available evidence. In fact, 5 of the 17 lots on Atterberry were originally built as multi-family duplexes and 4-plexes. 1712 and 1713 Atterberry were both built as duplexes. 4603, 4605 and 4607 Atterberry were all built originally as the 4-plexes. From a review of the zoning documents for the City of Shively, it is apparent that all five properties were allowed to be built in violation of the zoning regulations in existence at the time. Although we cannot be absolutely certain as to the reason, in looking at the zoning maps (attached hereto as Exhibit A), the lines of demarcation are somewhat confusing, and it appears that they were mistook for the R-6 zoning immediately next to Atterberry on Gagel Ave. Regardless of how it occurred, it is apparent that some how a government official allowed these 5 properties to be built in the 1960's when it was clear they were multi-family residences.