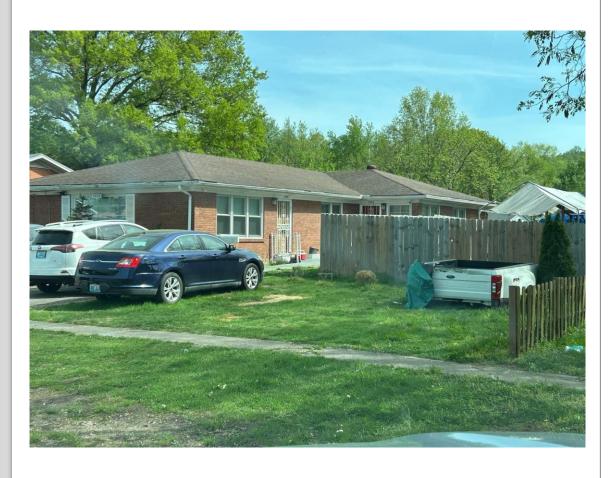

The three 4-plexes also have parking for multiple units as well as separate meters for utilities. Again, from all available information, this has been the state of these properties since they were built in 1969, so for over 50 years. As can be seen in pictures today, all three 4-plexes have parking for apartments, which can also be seen as far back as the historical imagery goes on <u>lojic.com</u>.

Chris French, AICP, Supervisor April 20, 2023 Page 2

Office of Planning & Design Services, finding that nonconforming use rights were established for the property.

It seems apparent that the correct decision was arrived at in the case for 1712 Atterberry Ct. Again, from all available evidence, these properties were built with their use as apartments abundantly apparent. The duplexes have two doors easily seen from the street. (See Exhibit C) And the 4-plexes stand out with their size, being much larger than the single-family homes, in the area, parking and multiple meters. (See Exhibit D).