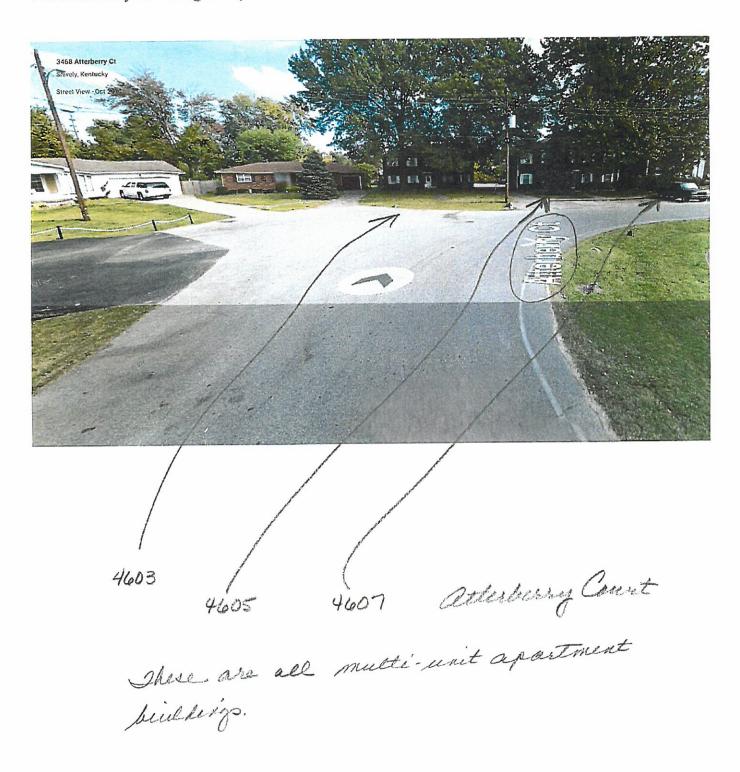

The 4607 Atterberry property was developed as a 4-plex in 1969 from all available evidence. In fact, 5 of the 17 lots on Atterberry were originally built as multi-family duplexes and 4-plexes. 1712 and 1713 Atterberry were both built as duplexes. 4603, 4605 and 4607 Atterberry were all built originally as the 4-plexes. From a review of the zoning documents for the City of Shively, it is apparent that all five properties were allowed to be built in violation of the zoning regulations in existence at the time. Although we cannot be absolutely certain as to the reason, in looking at the zoning maps (attached hereto as Exhibit A), the lines of demarcation are somewhat confusing, and it appears that they were mistook for the R-6 zoning immediately next to Atterberry on Gagel Ave. Regardless of how it occurred, it is apparent that some how a government official allowed these 5 properties to be built in the 1960's when it was clear they were multi-family residences.

The three 4-plexes also have parking for multiple units as well as separate meters for utilities. Again, from all available information, this has been the state of these properties since they were built in 1969, so for over 50 years. As can be seen in pictures today, all three 4-plexes have parking for apartments, which can also be seen as far back as the historical imagery goes on <u>lojic.com</u>.