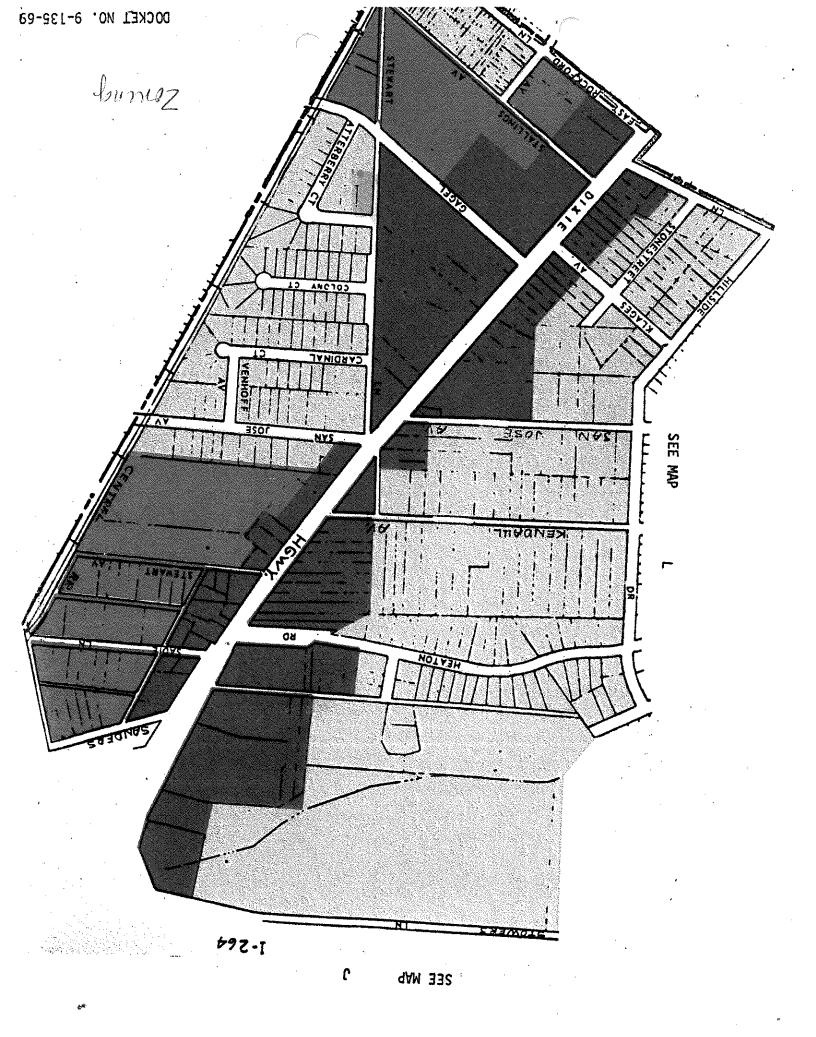

RE: 4607 Atterberry Court – Docket No. 22-APPEAL-0014

Dear Chris:

Atterberry is a small street, with only 17 lots, zoned R-5. It is bounded with residential property to the north and east. To the south, it is bound by Gagel Ave., very close to Dixie Highway. The area immediately to the south on Gagel Ave. is zoned R-6, and has many apartment buildings. The area immediately to the west is zoned commercial C-2, has many businesses one would expect to see on or near Dixie Highway.

The 4607 Atterberry property was developed as a 4-plex in 1969 from all available evidence. In fact, 5 of the 17 lots on Atterberry were originally built as multi-family duplexes and 4-plexes. 1712 and 1713 Atterberry were both built as duplexes. 4603, 4605 and 4607 Atterberry were all built originally as the 4-plexes. From a review of the zoning documents for the City of Shively, it is apparent that all five properties were allowed to be built in violation of the zoning regulations in existence at the time. Although we cannot be absolutely certain as to the reason, in looking at the zoning maps (attached hereto as Exhibit A), the lines of demarcation are somewhat confusing, and it appears that they were mistook for the R-6 zoning immediately next to Atterberry on Gagel Ave. Regardless of how it occurred, it is apparent that some how a government official allowed these 5 properties to be built in the 1960's when it was clear they were multi-family residences.