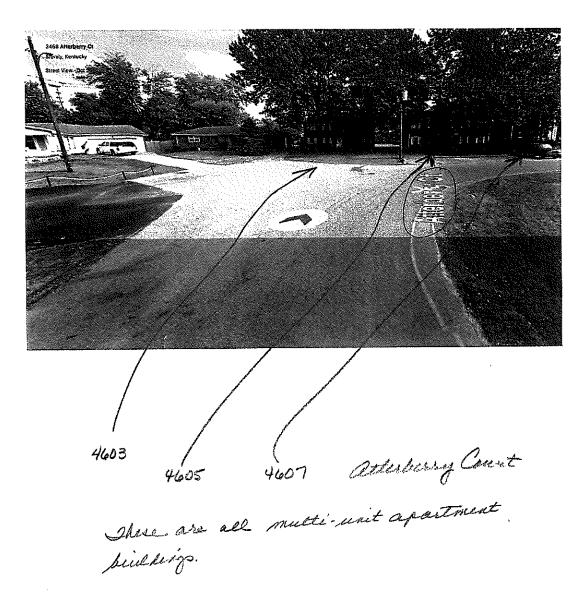

The 4607 Atterberry property was developed as a 4-plex in 1969 from all available evidence. In fact, 5 of the 17 lots on Atterberry were originally built as multi-family duplexes and 4-plexes. 1712 and 1713 Atterberry were both built as duplexes. 4603, 4605 and 4607 Atterberry were all built originally as the 4-plexes. From a review of the zoning documents for the City of Shively, it is apparent that all five properties were allowed to be built in violation of the zoning regulations in existence at the time. Although we cannot be absolutely certain as to the reason, in looking at the zoning maps (attached hereto as Exhibit A), the lines of demarcation are somewhat confusing, and it appears that they were mistook for the R-6 zoning immediately next to Atterberry on Gagel Ave. Regardless of how it occurred, it is apparent that some how a government official allowed these 5 properties to be built in the 1960's when it was clear they were multi-family residences.

The three 4-plexes also have parking for multiple units as well as separate meters for utilities. Again, from all available information, this has been the state of these properties since they were built in 1969, so for over 50 years. As can be seen in pictures today, all three 4-plexes have parking for apartments, which can also be seen as far back as the historical imagery goes on <u>lojic.com</u>.