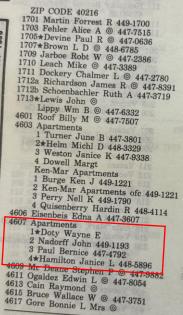

A review of the Carons publication, shows that the property subject to this application and appeal was originally built and identified as a 4-plex "Apartment". Indeed, all five properties were clearly identified as having multiple residents in violation of the zoning regulations. The three 4-plexes are all identified as being "Apartments". Review of the Carons' books shows that this designation continued uninterrupted, and it still continues to this day. (See Carons books attached hereto as Exhibit B).