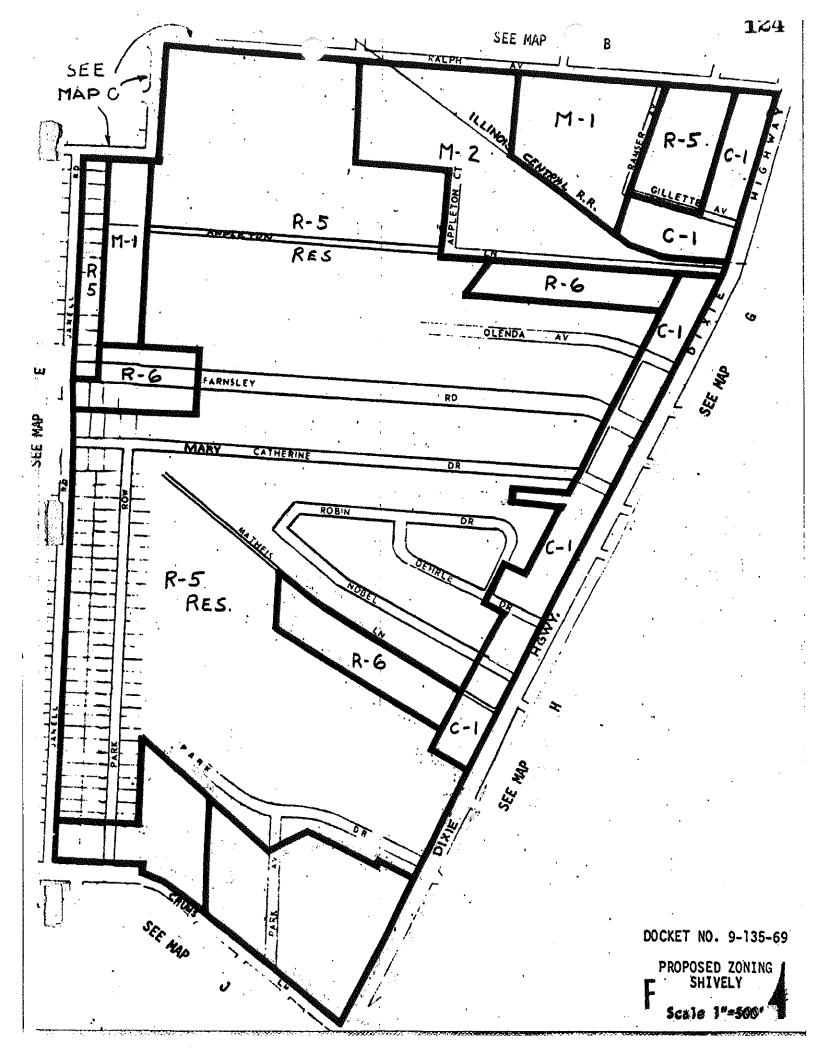

The 4607 Atterberry property was developed as a 4-plex in 1969 from all available evidence. In fact, 5 of the 17 lots on Atterberry were originally built as multi-family duplexes and 4-plexes. 1712 and 1713 Atterberry were both built as duplexes. 4603, 4605 and 4607 Atterberry were all built originally as the 4-plexes. From a review of the zoning documents for the City of Shively, it is apparent that all five properties were allowed to be built in violation of the zoning regulations in existence at the time. Although we cannot be absolutely certain as to the reason, in looking at the zoning maps (attached hereto as Exhibit A), the lines of demarcation are somewhat confusing, and it appears that they were mistook for the R-6 zoning immediately next to Atterberry on Gagel Ave. Regardless of how it occurred, it is apparent that some how a government official allowed these 5 properties to be built in the 1960's when it was clear they were multi-family residences.