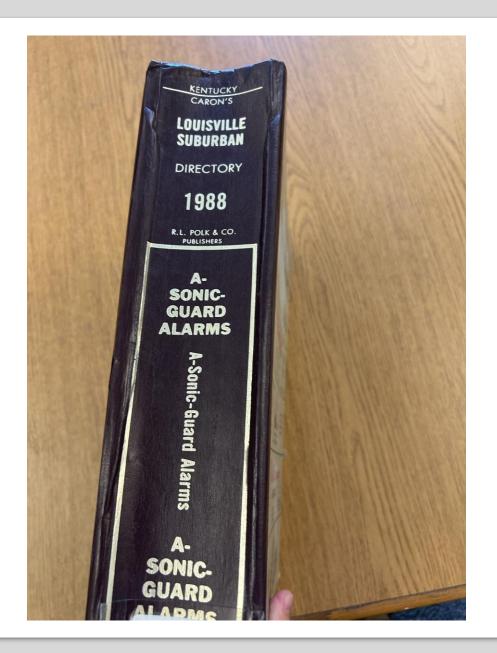

A review of the Carons publication, shows that the property subject to this application and appeal was originally built and identified as a 4-plex "Apartment". Indeed, all five properties were clearly identified as having multiple residents in violation of the zoning regulations. The three 4-plexes are all identified as being "Apartments". Review of the Carons' books shows that this designation continued uninterrupted, and it still continues to this day. (See Carons books attached hereto as Exhibit B).