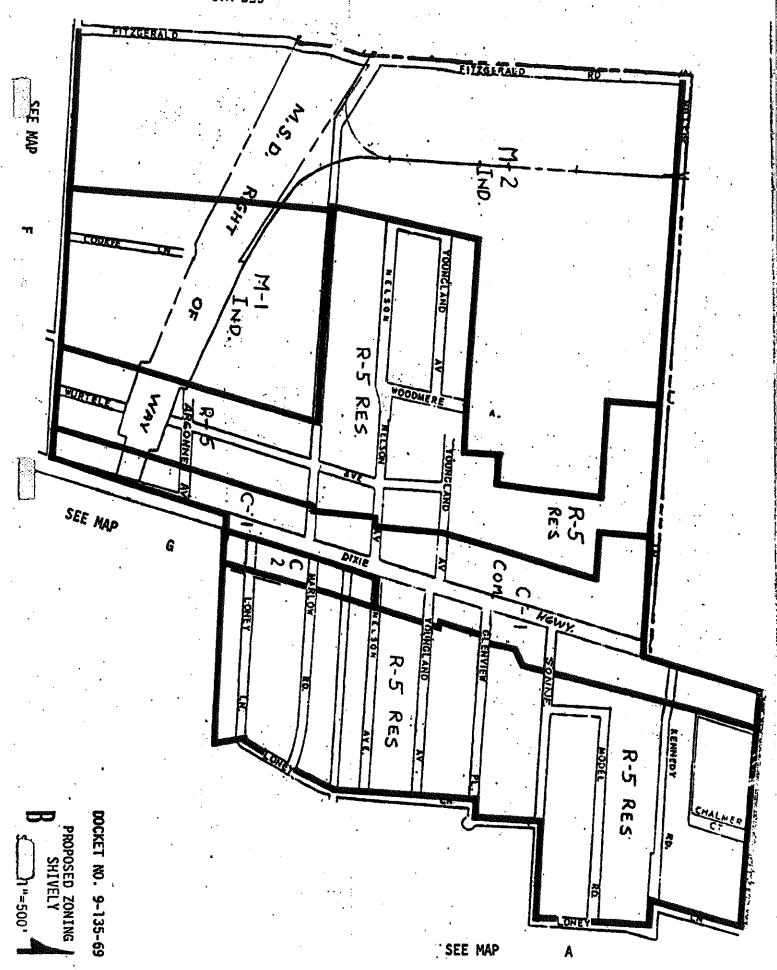

The 4607 Atterberry property was developed as a 4-plex in 1969 from all available evidence. In fact, 5 of the 17 lots on Atterberry were originally built as multi-family duplexes and 4-plexes. 1712 and 1713 Atterberry were both built as duplexes. 4603, 4605 and 4607 Atterberry were all built originally as the 4-plexes. From a review of the zoning documents for the City of Shively, it is apparent that all five properties were allowed to be built in violation of the zoning regulations in existence at the time. Although we cannot be absolutely certain as to the reason, in looking at the zoning maps (attached hereto as Exhibit A), the lines of demarcation are somewhat confusing, and it appears that they were mistook for the R-6 zoning immediately next to Atterberry on Gagel Ave. Regardless of how it occurred, it is apparent that some how a government official allowed these 5 properties to be built in the 1960's when it was clear they were multi-family residences.