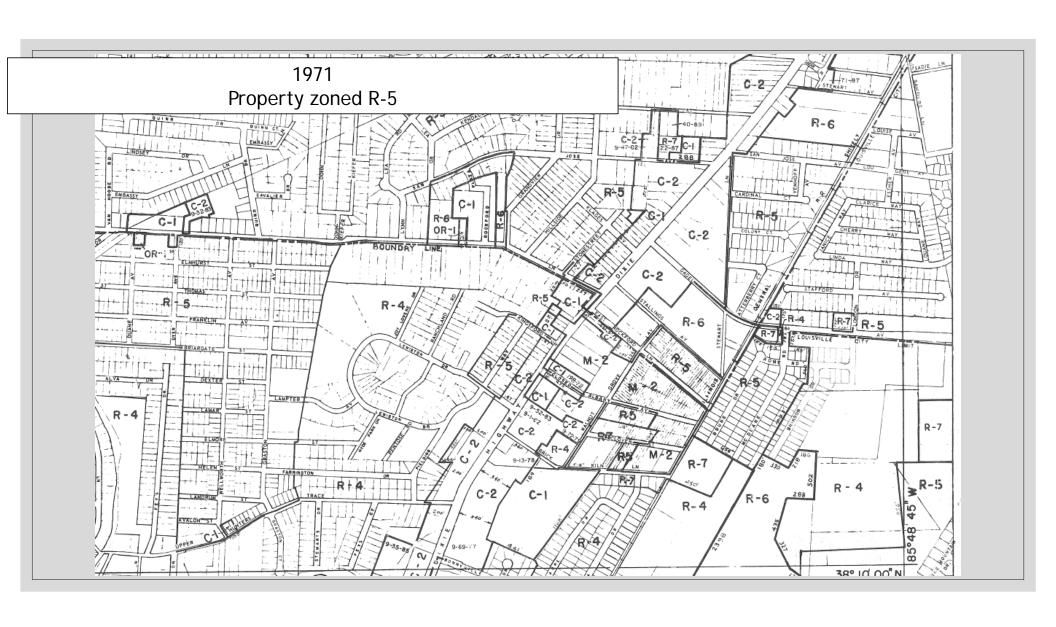

RE: 4607 Atterberry Court – Docket No. 22-APPEAL-0014

Dear Chris:

Atterberry is a small street, with only 17 lots, zoned R-5. It is bounded with residential property to the north and east. To the south, it is bound by Gagel Ave., very close to Dixie Highway. The area immediately to the south on Gagel Ave. is zoned R-6, and has many apartment buildings. The area immediately to the west is zoned commercial C-2, has many businesses one would expect to see on or near Dixie Highway.

The 4607 Atterberry property was developed as a 4-plex in 1969 from all available evidence. In fact, 5 of the 17 lots on Atterberry were originally built as multi-family duplexes and 4-plexes. 1712 and 1713 Atterberry were both built as duplexes. 4603, 4605 and 4607 Atterberry were all built originally as the 4-plexes. From a review of the zoning documents for the City of Shively, it is apparent that all five properties were allowed to be built in violation of the zoning regulations in existence at the time. Although we cannot be absolutely certain as to the reason, in looking at the zoning maps (attached hereto as Exhibit A), the lines of demarcation are somewhat confusing, and it appears that they were mistook for the R-6 zoning immediately next to Atterberry on Gagel Ave. Regardless of how it occurred, it is apparent that some how a government official allowed these 5 properties to be built in the 1960's when it was clear they were multi-family residences.