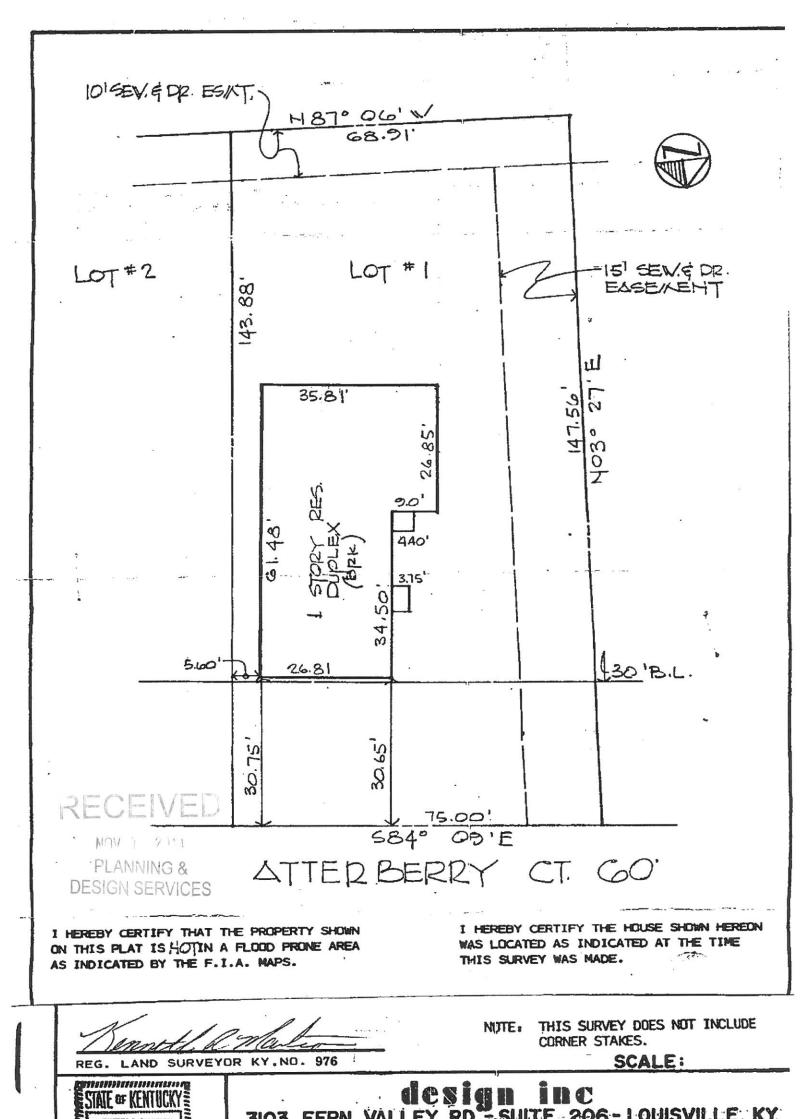

RE: 4607 Atterberry Court – Docket No. 22-APPEAL-0014

Dear Chris:

Atterberry is a small street, with only 17 lots, zoned R-5. It is bounded with residential property to the north and east. To the south, it is bound by Gagel Ave., very close to Dixie Highway. The area immediately to the south on Gagel Ave. is zoned R-6, and has many apartment buildings. The area immediately to the west is zoned commercial C-2, has many businesses one would expect to see on or near Dixie Highway.

The 4607 Atterberry property was developed as a 4-plex in 1969 from all available evidence. In fact, 5 of the 17 lots on Atterberry were originally built as multi-family duplexes and 4-plexes. 1712 and 1713 Atterberry were both built as duplexes. 4603, 4605 and 4607 Atterberry were all built originally as the 4-plexes. From a review of the zoning documents for the City of Shively, it is apparent that all five properties were allowed to be built in violation of the zoning regulations in existence at the time. Although we cannot be absolutely certain as to the reason, in looking at the zoning maps (attached hereto as Exhibit A), the lines of demarcation are somewhat confusing, and it appears that they were mistook for the R-6 zoning immediately next to Atterberry on Gagel Ave. Regardless of how it occurred, it is apparent that some how a government official allowed these 5 properties to be built in the 1960's when it was clear they were multi-family residences.

The three 4-plexes also have parking for multiple units as well as separate meters for utilities. Again, from all available information, this has been the state of these properties since they were built in 1969, so for over 50 years. As can be seen in pictures today, all three 4-plexes have parking for apartments, which can also be seen as far back as the historical imagery goes on <u>lojic.com</u>.