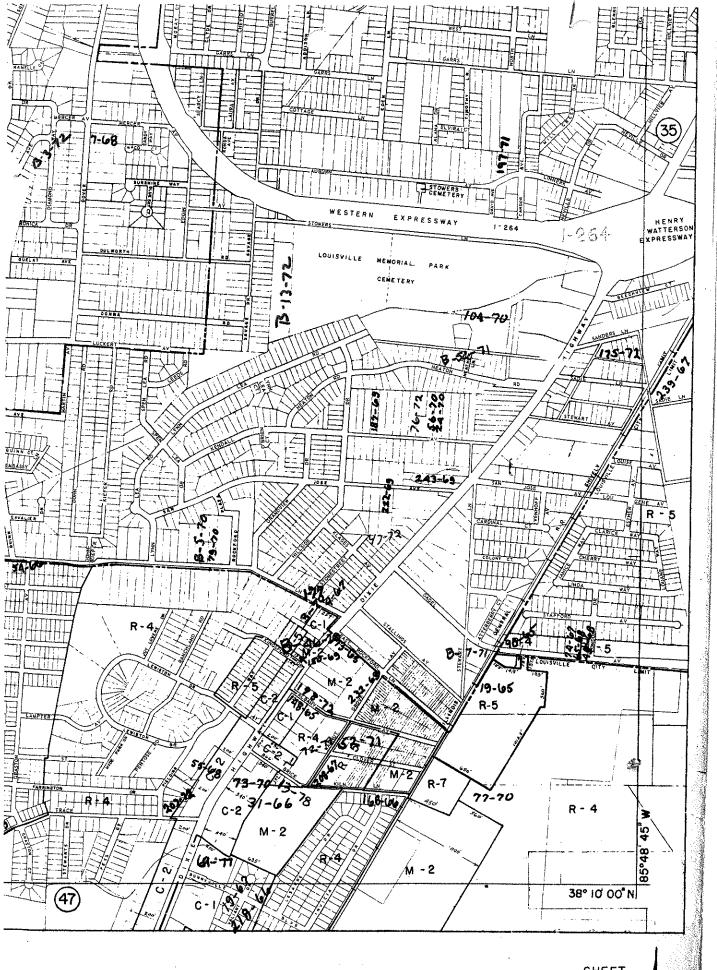

The 4607 Atterberry property was developed as a 4-plex in 1969 from all available evidence. In fact, 5 of the 17 lots on Atterberry were originally built as multi-family duplexes and 4-plexes. 1712 and 1713 Atterberry were both built as duplexes. 4603, 4605 and 4607 Atterberry were all built originally as the 4-plexes. From a review of the zoning documents for the City of Shively, it is apparent that all five properties were allowed to be built in violation of the zoning regulations in existence at the time. Although we cannot be absolutely certain as to the reason, in looking at the zoning maps (attached hereto as Exhibit A), the lines of demarcation are somewhat confusing, and it appears that they were mistook for the R-6 zoning immediately next to Atterberry on Gagel Ave. Regardless of how it occurred, it is apparent that some how a government official allowed these 5 properties to be built in the 1960's when it was clear they were multi-family residences.