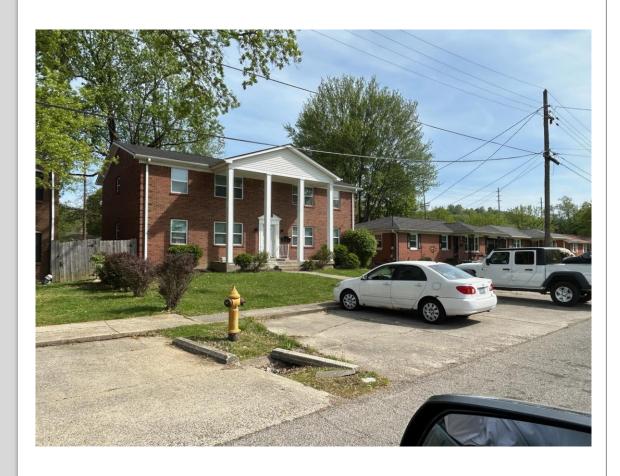

The 4607 Atterberry property was developed as a 4-plex in 1969 from all available evidence. In fact, 5 of the 17 lots on Atterberry were originally built as multi-family duplexes and 4-plexes. 1712 and 1713 Atterberry were both built as duplexes. 4603, 4605 and 4607 Atterberry were all built originally as the 4-plexes. From a review of the zoning documents for the City of Shively, it is apparent that all five properties were allowed to be built in violation of the zoning regulations in existence at the time. Although we cannot be absolutely certain as to the reason, in looking at the zoning maps (attached hereto as Exhibit A), the lines of demarcation are somewhat confusing, and it appears that they were mistook for the R-6 zoning immediately next to Atterberry on Gagel Ave. Regardless of how it occurred, it is apparent that some how a government official allowed these 5 properties to be built in the 1960's when it was clear they were multi-family residences.

The three 4-plexes also have parking for multiple units as well as separate meters for utilities. Again, from all available information, this has been the state of these properties since they were built in 1969, so for over 50 years. As can be seen in pictures today, all three 4-plexes have parking for apartments, which can also be seen as far back as the historical imagery goes on <u>lojic.com</u>.

Chris French, AICP, Supervisor April 20, 2023 Page 2

Office of Planning & Design Services, finding that nonconforming use rights were established for the property.

It seems apparent that the correct decision was arrived at in the case for 1712 Atterberry Ct. Again, from all available evidence, these properties were built with their use as apartments abundantly apparent. The duplexes have two doors easily seen from the street. (See Exhibit C) And the 4-plexes stand out with their size, being much larger than the single-family homes, in the area, parking and multiple meters. (See Exhibit D).