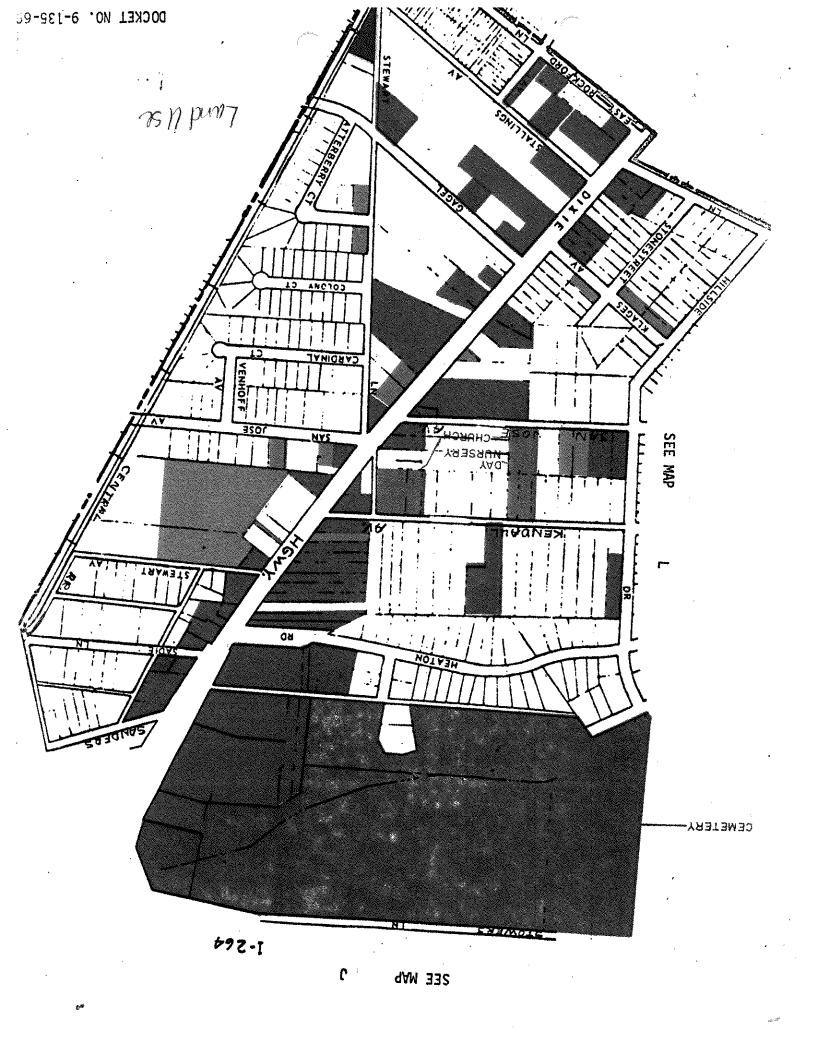

RE: 4607 Atterberry Court – Docket No. 22-APPEAL-0014

Dear Chris:

Atterberry is a small street, with only 17 lots, zoned R-5. It is bounded with residential property to the north and east. To the south, it is bound by Gagel Ave., very close to Dixie Highway. The area immediately to the south on Gagel Ave. is zoned R-6, and has many apartment buildings. The area immediately to the west is zoned commercial C-2, has many businesses one would expect to see on or near Dixie Highway.

The 4607 Atterberry property was developed as a 4-plex in 1969 from all available evidence. In fact, 5 of the 17 lots on Atterberry were originally built as multi-family duplexes and 4-plexes. 1712 and 1713 Atterberry were both built as duplexes. 4603, 4605 and 4607 Atterberry were all built originally as the 4-plexes. From a review of the zoning documents for the City of Shively, it is apparent that all five properties were allowed to be built in violation of the zoning regulations in existence at the time. Although we cannot be absolutely certain as to the reason, in looking at the zoning maps (attached hereto as Exhibit A), the lines of demarcation are somewhat confusing, and it appears that they were mistook for the R-6 zoning immediately next to Atterberry on Gagel Ave. Regardless of how it occurred, it is apparent that some how a government official allowed these 5 properties to be built in the 1960's when it was clear they were multi-family residences.