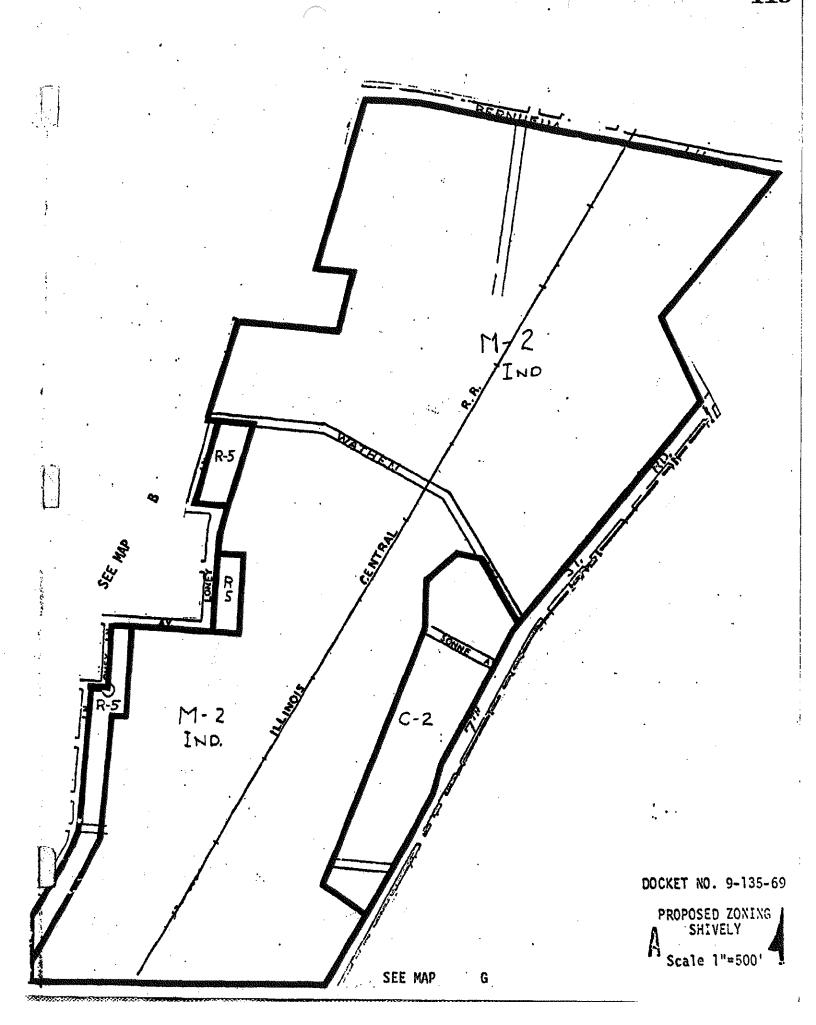

The 4607 Atterberry property was developed as a 4-plex in 1969 from all available evidence. In fact, 5 of the 17 lots on Atterberry were originally built as multi-family duplexes and 4-plexes. 1712 and 1713 Atterberry were both built as duplexes. 4603, 4605 and 4607 Atterberry were all built originally as the 4-plexes. From a review of the zoning documents for the City of Shively, it is apparent that all five properties were allowed to be built in violation of the zoning regulations in existence at the time. Although we cannot be absolutely certain as to the reason, in looking at the zoning maps (attached hereto as Exhibit A), the lines of demarcation are somewhat confusing, and it appears that they were mistook for the R-6 zoning immediately next to Atterberry on Gagel Ave. Regardless of how it occurred, it is apparent that some how a government official allowed these 5 properties to be built in the 1960's when it was clear they were multi-family residences.

A review of the Carons publication, shows that the property subject to this application and appeal was originally built and identified as a 4-plex "Apartment". Indeed, all five properties were clearly identified as having multiple residents in violation of the zoning regulations. The three 4-plexes are all identified as being "Apartments". Review of the Carons' books shows that this designation continued uninterrupted, and it still continues to this day. (See Carons books attached hereto as Exhibit B).