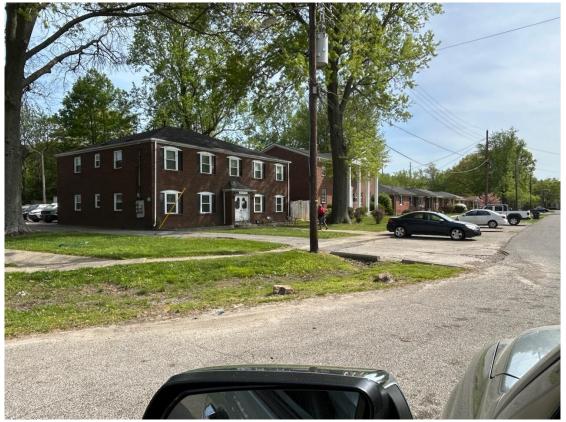

The 4607 Atterberry property was developed as a 4-plex in 1969 from all available evidence. In fact, 5 of the 17 lots on Atterberry were originally built as multi-family duplexes and 4-plexes. 1712 and 1713 Atterberry were both built as duplexes. 4603, 4605 and 4607 Atterberry were all built originally as the 4-plexes. From a review of the zoning documents for the City of Shively, it is apparent that all five properties were allowed to be built in violation of the zoning regulations in existence at the time. Although we cannot be absolutely certain as to the reason, in looking at the zoning maps (attached hereto as Exhibit A), the lines of demarcation are somewhat confusing, and it appears that they were mistook for the R-6 zoning immediately next to Atterberry on Gagel Ave. Regardless of how it occurred, it is apparent that some how a government official allowed these 5 properties to be built in the 1960's when it was clear they were multi-family residences.

The three 4-plexes also have parking for multiple units as well as separate meters for utilities. Again, from all available information, this has been the state of these properties since they were built in 1969, so for over 50 years. As can be seen in pictures today, all three 4-plexes have parking for apartments, which can also be seen as far back as the historical imagery goes on <u>lojic.com</u>.

Chris French, AICP, Supervisor April 20, 2023 Page 2

Office of Planning & Design Services, finding that nonconforming use rights were established for the property.

It seems apparent that the correct decision was arrived at in the case for 1712 Atterberry Ct. Again, from all available evidence, these properties were built with their use as apartments abundantly apparent. The duplexes have two doors easily seen from the street. (See Exhibit C) And the 4-plexes stand out with their size, being much larger than the single-family homes, in the area, parking and multiple meters. (See Exhibit D).