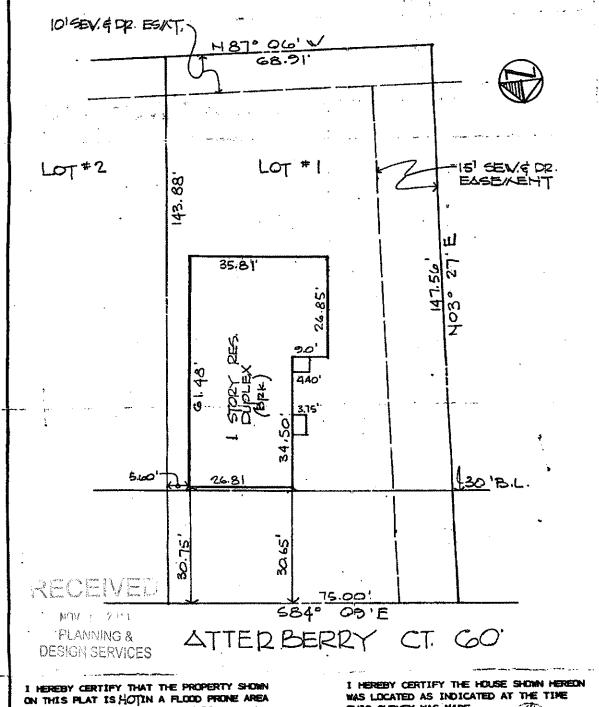

The 4607 Atterberry property was developed as a 4-plex in 1969 from all available evidence. In fact, 5 of the 17 lots on Atterberry were originally built as multi-family duplexes and 4-plexes. 1712 and 1713 Atterberry were both built as duplexes. 4603, 4605 and 4607 Atterberry were all built originally as the 4-plexes. From a review of the zoning documents for the City of Shively, it is apparent that all five properties were allowed to be built in violation of the zoning regulations in existence at the time. Although we cannot be absolutely certain as to the reason, in looking at the zoning maps (attached hereto as Exhibit A), the lines of demarcation are somewhat confusing, and it appears that they were mistook for the R-6 zoning immediately next to Atterberry on Gagel Ave. Regardless of how it occurred, it is apparent that some how a government official allowed these 5 properties to be built in the 1960's when it was clear they were multi-family residences.

The three 4-plexes also have parking for multiple units as well as separate meters for utilities. Again, from all available information, this has been the state of these properties since they were built in 1969, so for over 50 years. As can be seen in pictures today, all three 4-plexes have parking for apartments, which can also be seen as far back as the historical imagery goes on <u>lojic.com</u>.