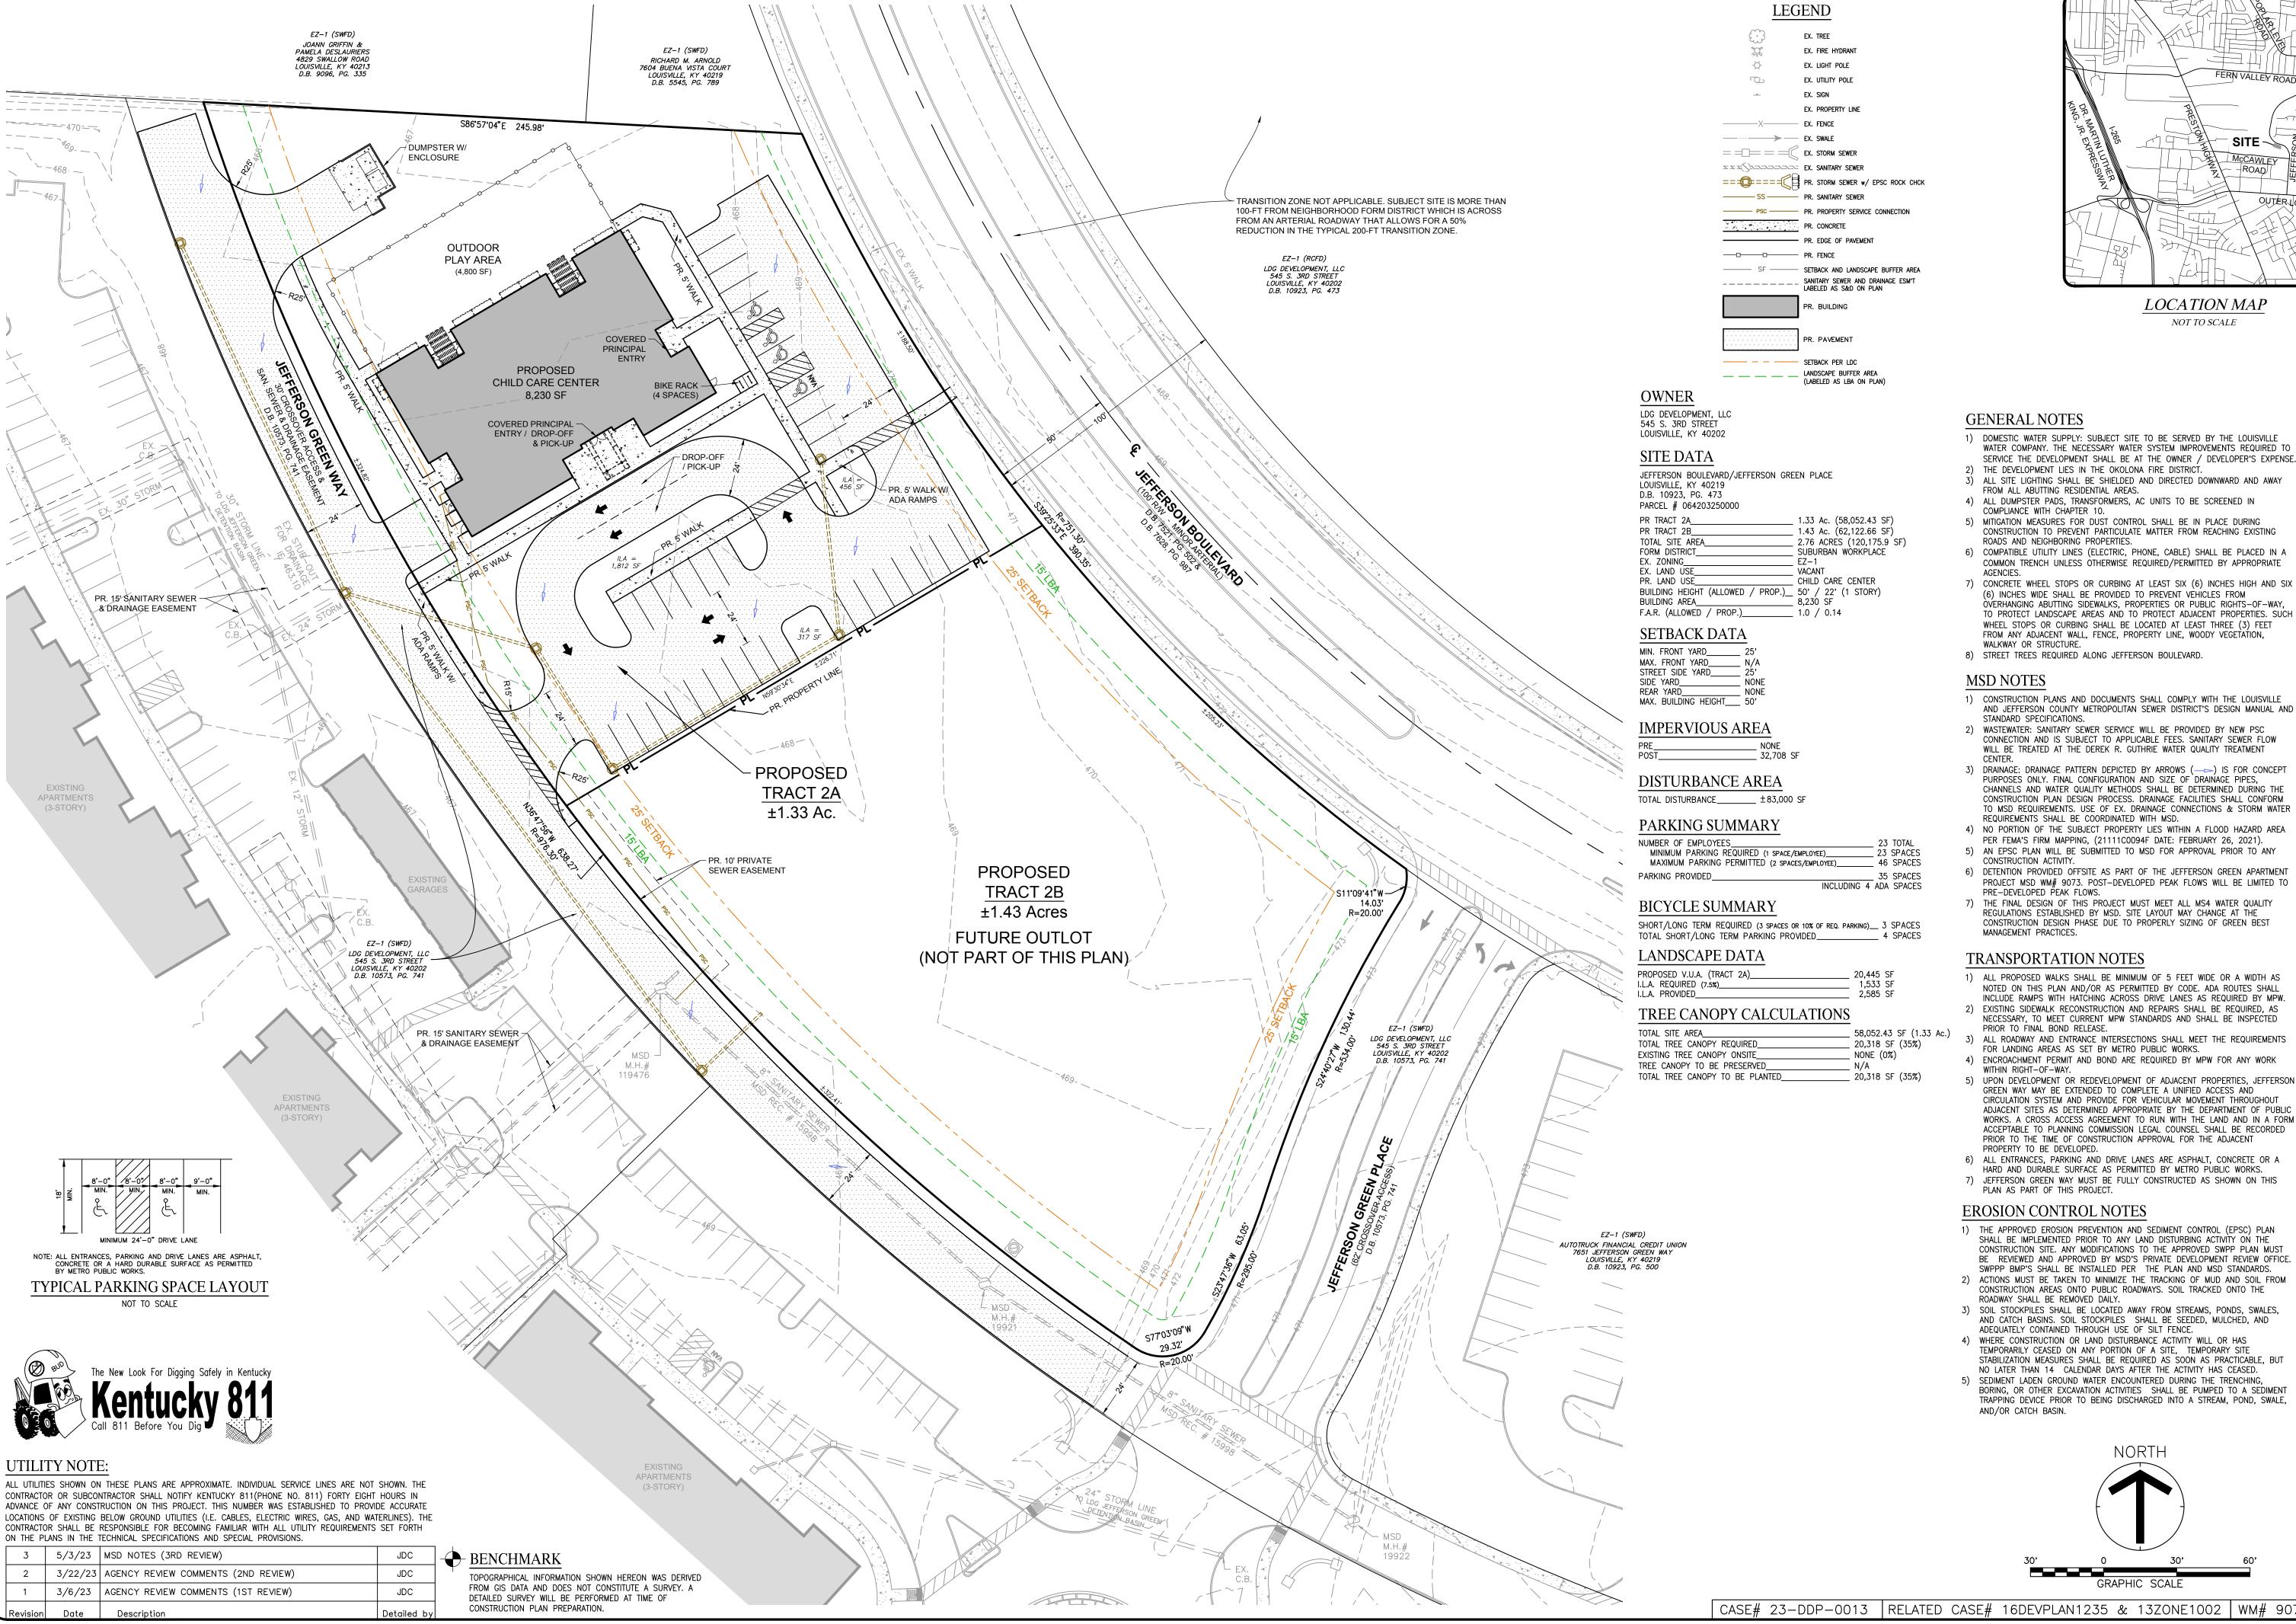

FERN VALLEY ROAD ROAD

LOCATION MAP

## 1) DOMESTIC WATER SUPPLY: SUBJECT SITE TO BE SERVED BY THE LOUISVILLE WATER COMPANY. THE NECESSARY WATER SYSTEM IMPROVEMENTS REQUIRED TO SERVICE THE DEVELOPMENT SHALL BE AT THE OWNER / DEVELOPER'S EXPENSE.

- 3) ALL SITE LIGHTING SHALL BE SHIELDED AND DIRECTED DOWNWARD AND AWAY
- 4) ALL DUMPSTER PADS, TRANSFORMERS, AC UNITS TO BE SCREENED IN
- 5) MITIGATION MEASURES FOR DUST CONTROL SHALL BE IN PLACE DURING CONSTRUCTION TO PREVENT PARTICULATE MATTER FROM REACHING EXISTING
- 7) CONCRETE WHEEL STOPS OR CURBING AT LEAST SIX (6) INCHES HIGH AND SIX (6) INCHES WIDE SHALL BE PROVIDED TO PREVENT VEHICLES FROM OVERHANGING ABUTTING SIDEWALKS, PROPERTIES OR PUBLIC RIGHTS-OF-WAY, TO PROTECT LANDSCAPE AREAS AND TO PROTECT ADJACENT PROPERTIES. SUCH WHEEL STOPS